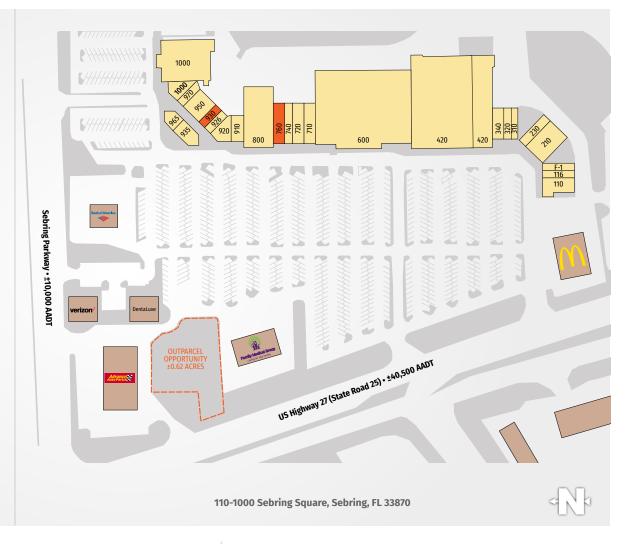

## **SEBRING SQUARE**

| TENANTS              | UNIT | SIZE      |
|----------------------|------|-----------|
| Jays Kitchen         | 110  | 3,840 SF  |
| Little Caesar's      | 116  | 1,600 SF  |
| Grace & Heart        | F    | 7,150 SF  |
| Sophie's Café        | F-1  | 1,600 SF  |
| Humana               | 210  | 5,400 SF  |
| Ear-Tronics          | 210  | 1,800 SF  |
| Ed's Barbershop      | 310  | 1,220 SF  |
| Advance America      | 320  | 1,220 SF  |
| H&R Block            | 340  | 2,440 SF  |
| Goodwill             | 420  | 32,950 SF |
| Winn-Dixie           | 600  | 43,000 SF |
| Nails Lounge         | 710  | 3,000 SF  |
| T-Mobile             | 720  | 3,000 SF  |
| Roll-N-Smokes        | 740  | 1,568 SF  |
| Available            | 760  | 2,350 SF  |
| Pet Supermarket      | 800  | 10,368 SF |
| Subway               | 910  | 1,800 SF  |
| South Beach          | 920  | 2,060 SF  |
| Edward Jones         | 926  | 1,200 SF  |
| Available            | 930  | 900 SI    |
| Papa John's          | 935  | 2,572 SI  |
| Broken Egg Diner     | 950  | 3,600 SI  |
| The DRIPBaR          | 965  | 1,350 SF  |
| Sebring Barber Shop  | 970  | 957 SF    |
| Homer's Banquet Room | 1000 | 15,352 SF |

Southeast Centers offers best-in-class service and value creation through diligent, return-driven property management, leasing, development, and construction management.

This site plan shows the approximate location, square footage, and configuration of the shopping center and adjacent areas, and is only illustrative of the size and relationship of the stores and common areas generally, all of which are subject to change. The showing of any names of tenants, parking spaces, square footage, curb-cuts or traffic controls shall not be deemed to be a representation or warranty that any tenants will be at the shopping center, the square footage is accurate, or that any parking spaces, curb-cuts or traffic controls do or will continue to exist. Moreover, any demographics set forth in this flyer are for illustrative purposed only and shall not be deemed a representation by Landlord or their accuracy.