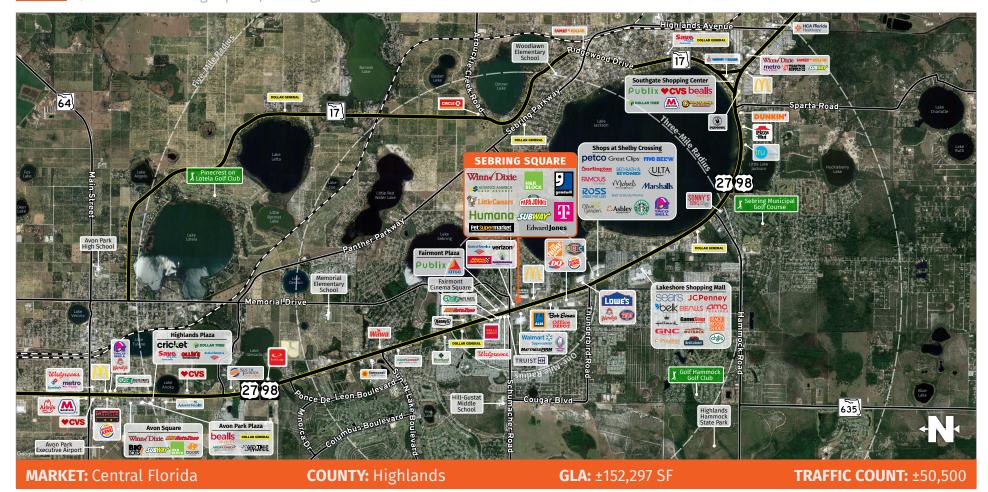

## **SEBRING SQUARE**

SEBRING, FL

110-1000 Sebring Square, Sebring, FL 33870

- Sebring Square is home to the only grocery-anchored, in-line space available in North Sebring.
- The center is anchored by Winn-Dixie, which has exhibited exceptional stability, operating at the center for 40 years.
- Located directly off U.S. Highway 27, Sebring's northern arterial thoroughfare.
- Excellent visibility at the signalized intersection of U.S. Highway 27
  North and Sebring Parkway with four points of access to the site.