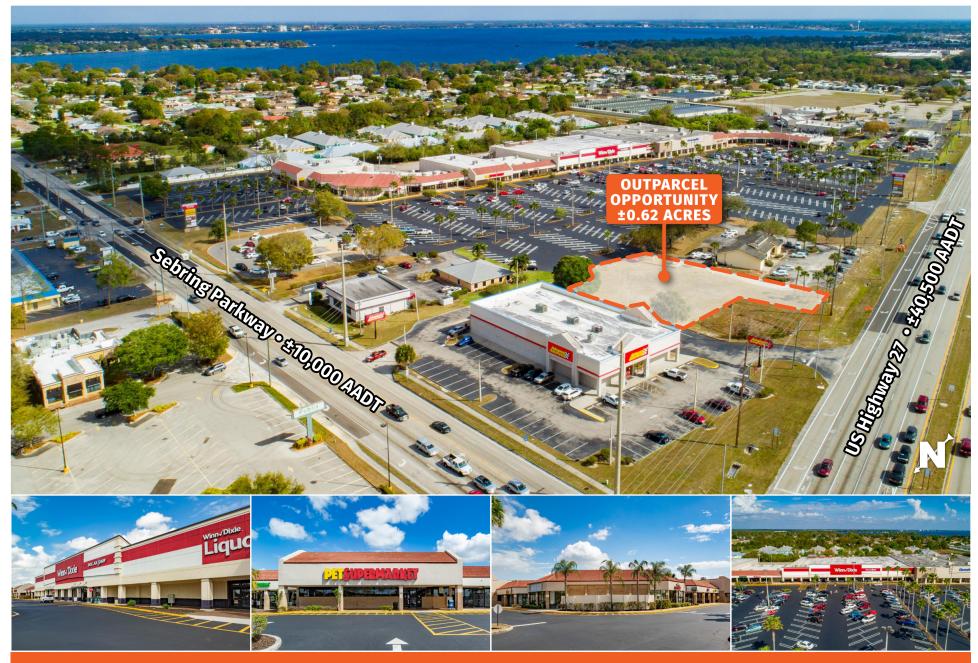

## **SEBRING SQUARE**

SEBRING, FL

110-1000 Sebring Square, Sebring, FL 33870

- Sebring Square is home to the only grocery-anchored, in-line space available in North Sebring.
- The center is anchored by Winn-Dixie, which has exhibited exceptional stability, operating at the center for 40 years.
- Located directly off U.S. Highway 27, Sebring's northern arterial thoroughfare.
- Excellent visibility at the signalized intersection of U.S. Highway 27
  North and Sebring Parkway with four points of access to the site.