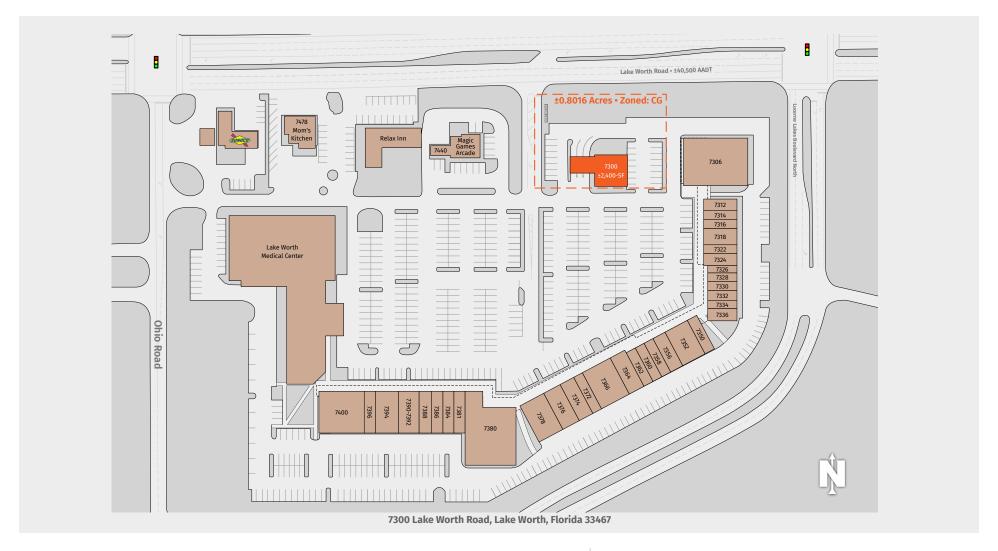

## LAKE WORTH OUTPARCEL

LAKE WORTH, FL

7300 Lake Worth Road, Lake Worth, Florida 33467

**MARKET:** South Florida

**COUNTY: Palm Beach** 

Land Area: ±0.80 Acres

**Building Size:** ±2,400 SF

**Zoning:** CG

Southeast Centers offers best-in-class service and value creation through diligent, return-driven property management, leasing, development, and construction management.

This site plan shows the approximate location, square footage, and configuration of the shopping center and adjacent areas, and is only illustrative of the size and relationship of the stores and common areas generally, all of which are subject to change. The showing of any names of tenants, parking spaces, square footage, curb-cuts or traffic controls shall not be deemed to be a representation or warranty that any tenants will be at the shopping center, the square footage is accurate, or that any parking spaces, curb-cuts or traffic controls do or will continue to exist. Moreover, any demographics set forth in this flyer are for illustrative purposed only and shall not be deemed a representation by Landlord or their accuracy.