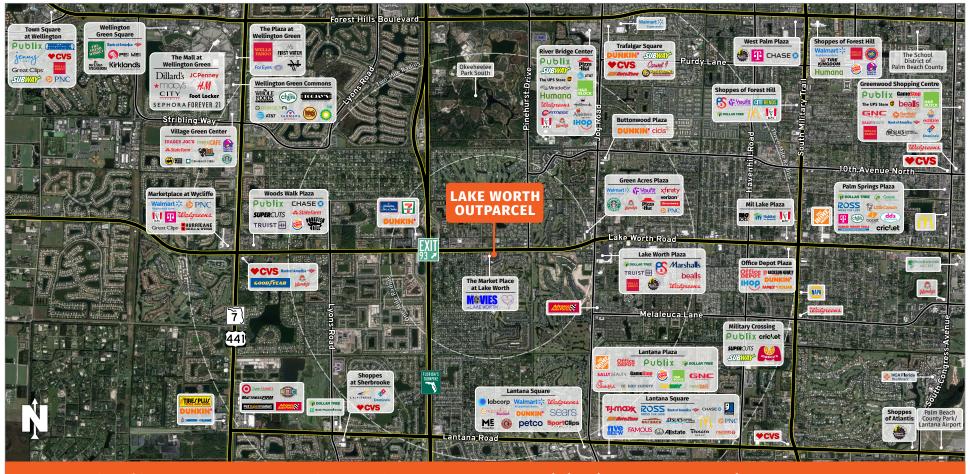

## LAKE WORTH OUTPARCEL

LAKE WORTH, FL

7300 Lake Worth Road, Lake Worth, Florida 33467

**MARKET:** South Florida

**COUNTY: Palm Beach** 

Land Area: ±0.80 Acres

**Building Size:** ±2,400 SF

**Zoning:** CG

**TRAFFIC COUNT:** ±40,500

- ±2,400-square-foot former bank building with drive-through available for lease
- Located on ±0.80 acres in front of The Market Place at Lake Worth with excellent exposure to the highly-trafficked Lake Worth Road, less than one mile from Florida's Turnpike
- Ideal for restaurants seeking drive-throughs
- Built-to-suit, land lease or redevelopment opportunities available