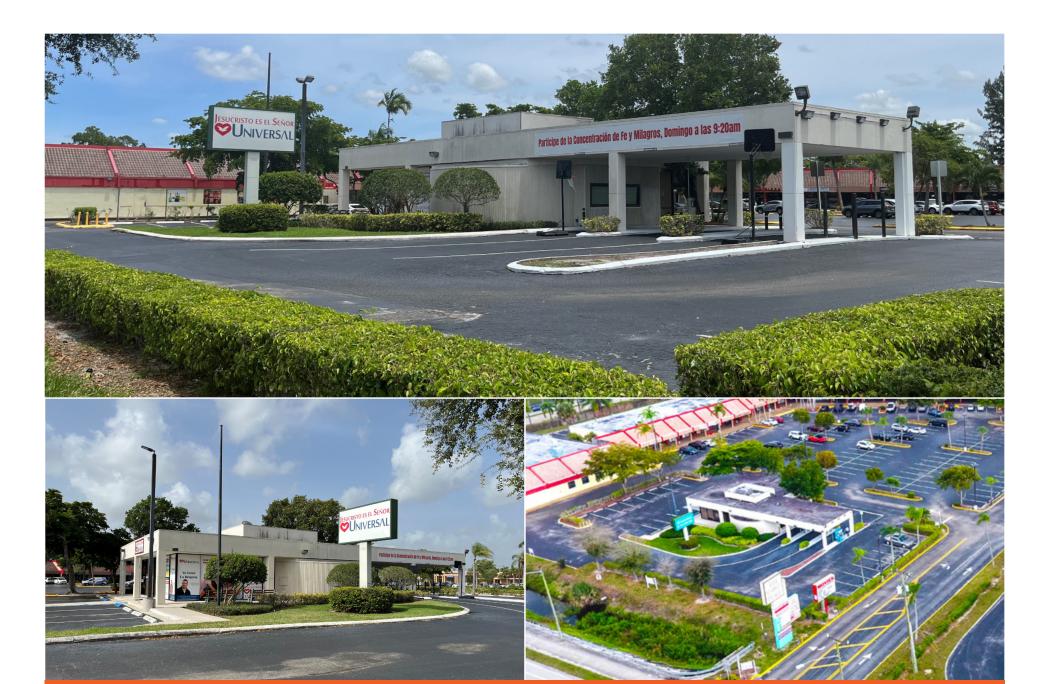

**TRAFFIC COUNT:** ±40,500

- ±2,400-square-foot former bank building with drive-through available for lease
- Located on ±0.80 acres in front of The Market Place at Lake Worth with excellent exposure to the highly-trafficked Lake Worth Road, less than one mile from Florida's Turnpike
- Ideal for restaurants seeking drive-throughs
- Built-to-suit, land lease or redevelopment opportunities available