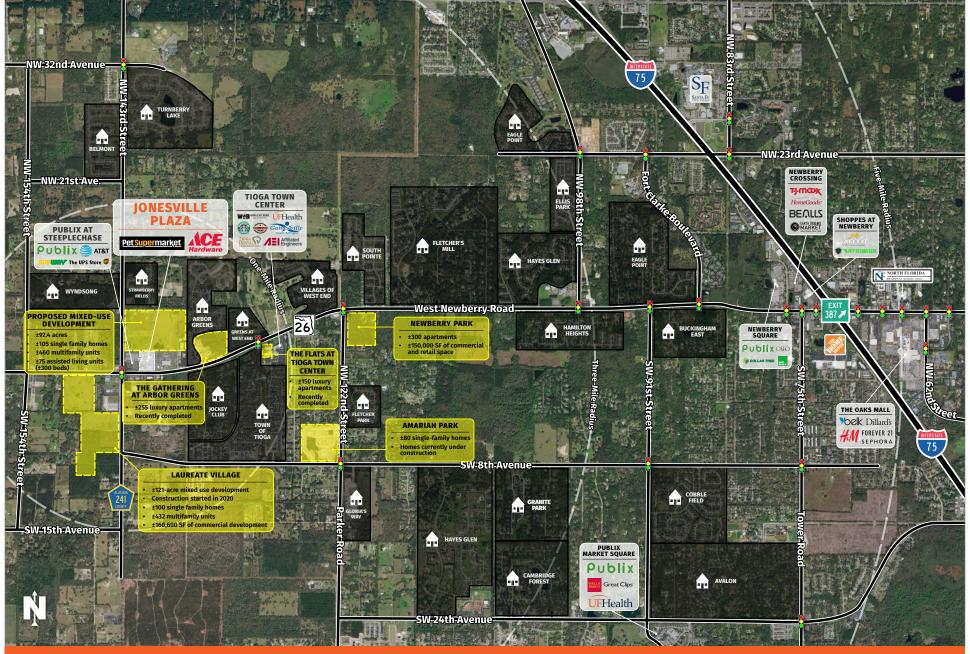

## JONESVILLE PLAZA NEW RETAIL OPPORTUNITIES

NEWBERRY, FL

14130 West Newberry Road, Newberry, FL 32669

**COUNTY:** Alachua

**GLA:** ±22,570 SF

TRAFFIC COUNT: ±33,000 (Combined)

- \$119,276 average household income within a three-mile radius
- Adjacent to the Publix with the highest sales volume in the greater Gainesville, Florida market
- Tenants benefit from the affluent surrounding communities of Newberry and Jonesville with minimal market competition
- Several significant residential projects planned/underway in the immediate trade area, including a 640-unit mixed-use development directly behind center