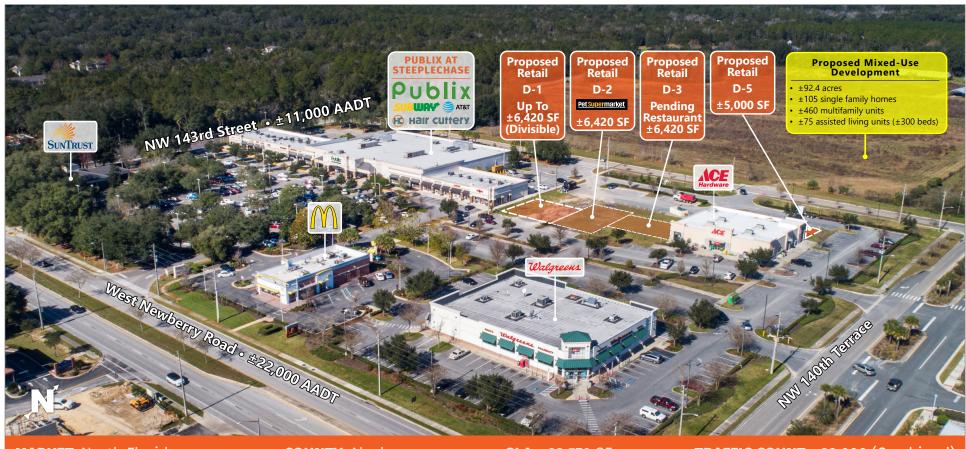

## JONESVILLE PLAZA NEW RETAIL OPPORTUNITIES

NEWBERRY, FL

14130 West Newberry Road, Newberry, FL 32669

**COUNTY:** Alachua

**GLA:** ±22,570 SF

TRAFFIC COUNT: ±33,000 (Combined)

- \$119,276 average household income within a three-mile radius
- Adjacent to the Publix with the highest sales volume in the greater Gainesville, Florida market
- Tenants benefit from the affluent surrounding communities of Newberry and Jonesville with minimal market competition
- Several significant residential projects planned/underway in the immediate trade area, including a 640-unit mixed-use development directly behind center