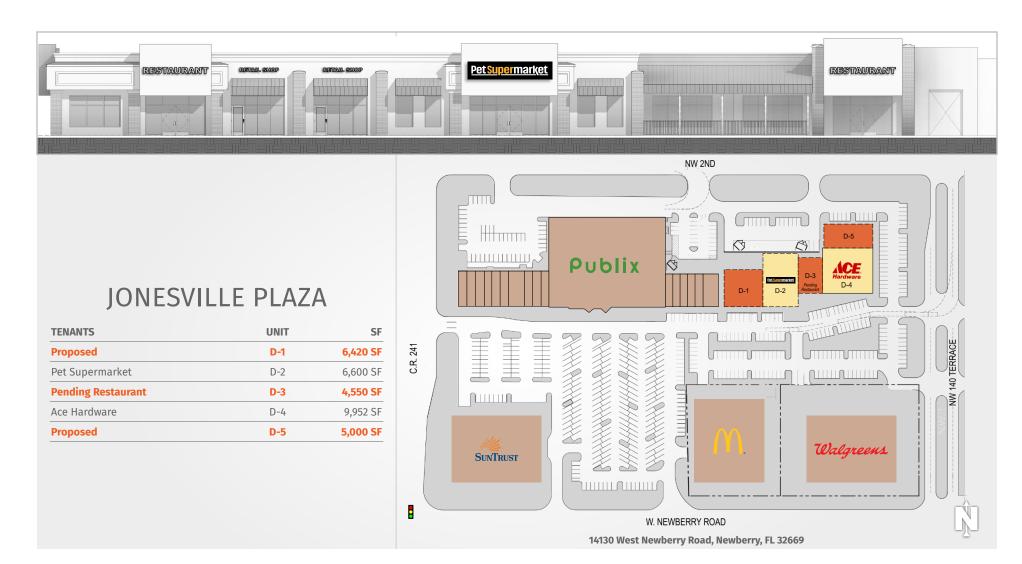

## JONESVILLE PLAZA NEW RETAIL OPPORTUNITIES

NEWBERRY, FL

14130 West Newberry Road, Newberry, FL 32669

**COUNTY:** Alachua

**GLA:** ±22,570 SF

TRAFFIC COUNT: ±33,000 (Combined)

- \$119,276 average household income within a three-mile radius
- Adjacent to the Publix with the highest sales volume in the greater Gainesville, Florida market
- Tenants benefit from the affluent surrounding communities of Newberry and Jonesville with minimal market competition
- Several significant residential projects planned/underway in the immediate trade area, including a 640-unit mixed-use development directly behind center

Southeast Centers offers best-in-class service and value creation through diligent, return-driven property management, leasing, development, and construction management.

This site plan shows the approximate location, square footage, and configuration of the shopping center and adjacent areas, and is only illustrative of the size and relationship of the stores and common areas generally, all of which are subject to change. The showing of any names of tenants, parking spaces, square footage, curb-cuts or traffic controls shall not be deemed to be a representation or warranty that any tenants will be at the shopping center, the square footage is accurate, or that any parking spaces, curb-cuts or traffic controls do or will continue to exist. Moreover, any demographics set forth in this flyer are for illustrative purposed only and shall not be deemed a representation by Landlord or their accuracy.