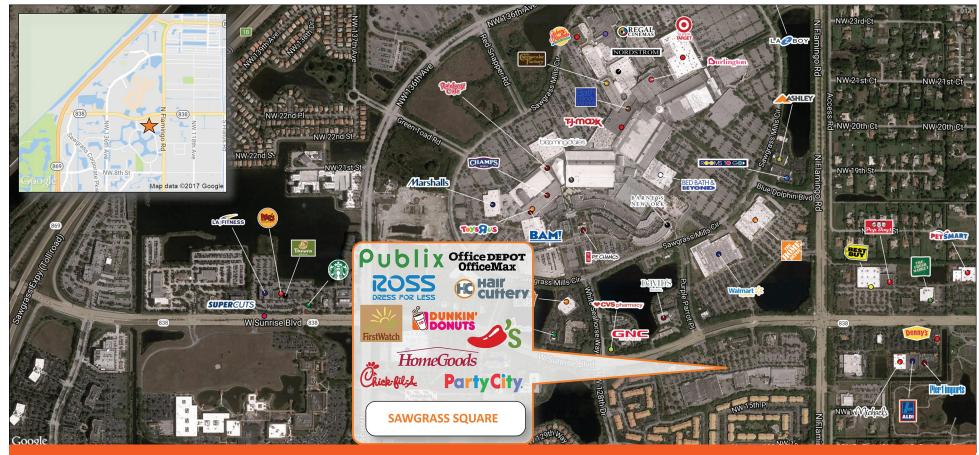

This vibrant power center is located on the SW corner of Sunrise Blvd. and Flamingo Rd. in the city of Sunrise. Directly across from the center is the world famous, 2.7 million sq ft Sawgrass Mills Mall. This mall is visited by over 40 million shoppers annually, generating traffic to the area from a broad customer base. The surrounding residential market is densely populated with approximately 60,000 households within a ten minute drive and thousands more in development. **Sawgrass Square** contains over 200,000 sq ft of retail and features a mix of favored national anchors including Publix, Ross, HomeGoods, Michael's and Five Below.