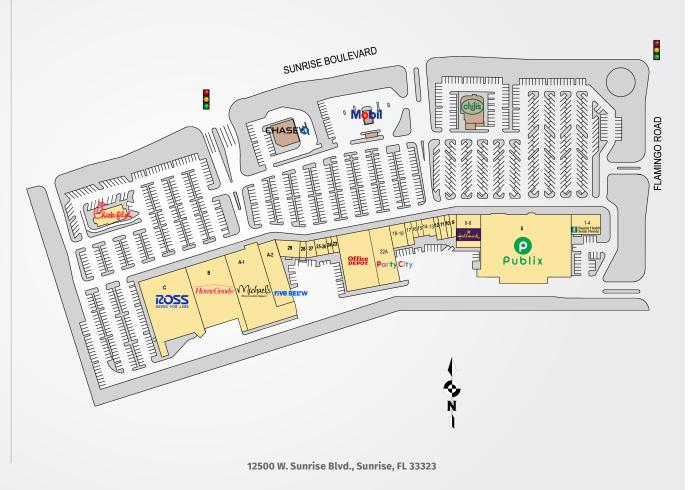

## SAWGRASS SQUARE

| TENANTS                     | UNIT  | SF     |
|-----------------------------|-------|--------|
| Baptist Outpatient Services | 1-4   | 5,400  |
| Publix Super Markets        | 5     | 55,747 |
| Hallmark                    | 6-8   | 7,500  |
| Hair Cuttery                | 9     | 1,176  |
| Mr. Chang's                 | 10    | 979    |
| Golden Crust                | 11    | 1,347  |
| The Joint                   | 12    | 994    |
| Dunkin Donuts               | 13-14 | 1,900  |
| Bonita's Boutique           | 15    | 950    |
| Verizon                     | 16    | 750    |
| Sally Beauty                | 17    | 1,400  |
| Orange Theory               | 18-19 | 3,150  |
| Office Depot                | 22a   | 16,050 |
| Party City                  | 22b   | 11,317 |
| 9 Lives Cat Hospital        | 23    | 988    |
| Smoothie King               | 24    | 750    |
| Nail Depot                  | 25-26 | 1,769  |
| Dr. Randall Califf, D.D.SPA | 27    | 1,397  |
| Crumbl Cookies              | 28    | 1,097  |
| First Watch                 | 29    | 3,300  |
| Michael's                   | A-1   | 25,936 |
| Five Below                  | A-2   | 12,386 |
| Homegoods                   | В     | 25,210 |
| Ross Dress For Less         | С     | 30,190 |
| Chick-Fil-a                 | OP-1  | 3,931  |

Best-in-class service and value creation through diligent, return-driven property management, leasing, development, and construction management

This site plan shows the approximate location, square footage, and configuration of the shopping center and adjacent areas, and is only illustrative of the size and relationship of the stores and common areas generally, all of which are subject to change. The showing of any names of tenants, parking spaces, square footage, curb-cuts or traffic controls shall not be deemed to be a representation or warranty that any tenants will be at the shopping center, the square footage is accurate, or that any parking spaces, curb-cuts or traffic controls do or will continue to exist. Moreover, any demographics set forth in this flyer are for illustrative purposed only and shall not be deemed a representation by Landlord or their accuracy.