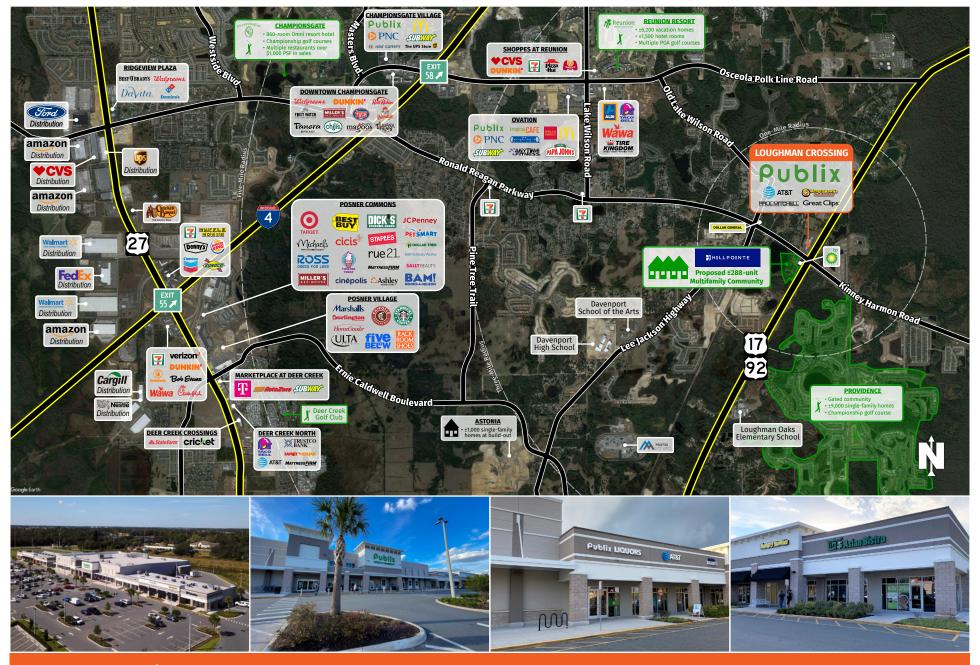

## LOUGHMAN CROSSING

DAVENPORT, FL

6075 U.S. Highway 17-92 North, Davenport, FL 33896

- New construction Publix-anchored center
- Tens of thousands of new homes and vacation rental units under construction within the Davenport trade area
- Convenient access to Interstate 4 and Walt Disney World Resort
- Located in one of the fastest growing MSAs in the country
- At a signalized intersection which leads to Poinciana Parkway, one of the main arteries to the ±80,000 resident community of Poinciana
- Multiple points of access from Hwy 17-92 and Ronald Reagan Parkway