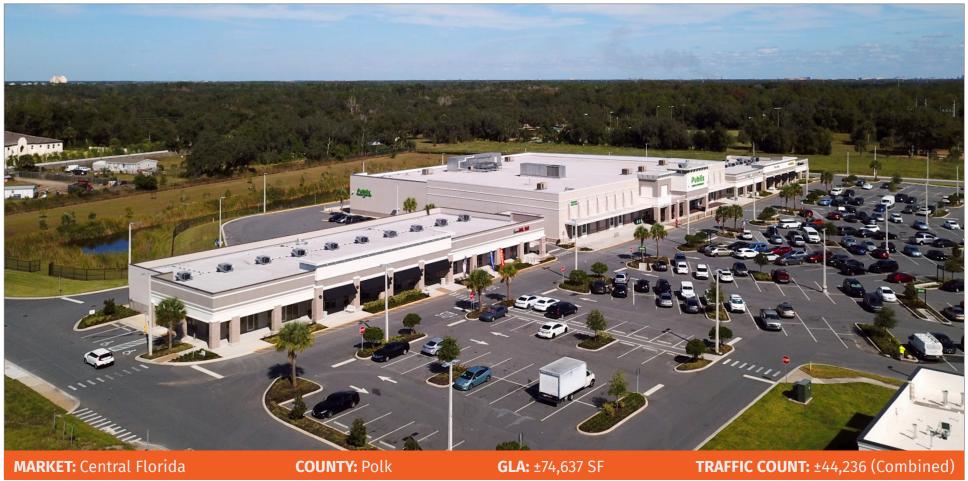

## LOUGHMAN CROSSING

DAVENPORT, FL

6075 U.S. Highway 17-92 North, Davenport, FL 33896

- New construction Publix-anchored center
- Tens of thousands of new homes and vacation rental units under construction within the Davenport trade area
- Convenient access to Interstate 4 and Walt Disney World Resort
- Located in one of the fastest growing MSAs in the country
- At a signalized intersection which leads to Poinciana Parkway, one of the main arteries to the ±80,000 resident community of Poinciana
- Multiple points of access from Hwy 17-92 and Ronald Reagan Parkway