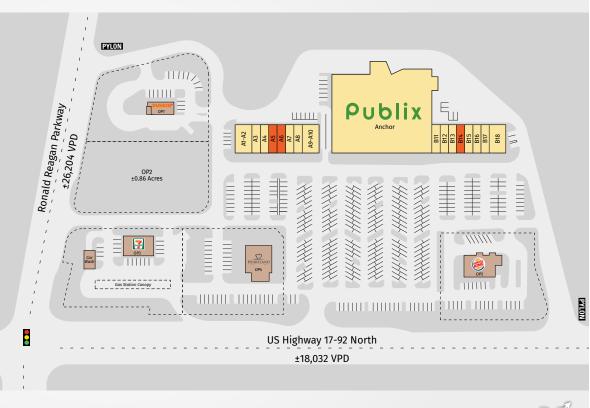

## LOUGHMAN CROSSING

| TENANTS                                  | UNIT    | SIZE      |
|------------------------------------------|---------|-----------|
| Publix                                   | Anchor  | 48,387 SF |
| Mayaki Sushi & Grill                     | A1-A2   | 2,800 SF  |
| The UPS Store                            | А3      | 1,400 SF  |
| Tap That Beer House                      | A4      | 1,400 SF  |
| Available                                | A5      | 1,400 SF  |
| Available - Second Generation Hair Salon | A6      | 1,400 SF  |
| JBo Fitness                              | A7      | 1,400 SF  |
| Super Kids Karate                        | A8      | 1,400 SF  |
| Encore Nails                             | A9-A10  | 2,800 SF  |
| Publix Liquors                           | B11     | 1,400 SF  |
| AT&T                                     | B-12    | 1,750 SF  |
| Erlyn's Taxes                            | B13     | 1,050 SF  |
| Available                                | B14     | 1,400 SF  |
| Great Clips                              | B15     | 1,225 SF  |
| Premium Properties                       | B16     | 1,225 SF  |
| Hungry Howie's                           | B17     | 1,400 SF  |
| Lin's Asian Bistro                       | B18-B19 | 2,800 SF  |

Southeast Centers offers best-in-class service and value creation through diligent, return-driven property management, leasing, development, and construction management.

This site plan shows the approximate location, square footage, and configuration of the shopping center and adjacent areas, and is only illustrative of the size and relationship of the stores and common areas generally, all of which are subject to change. The showing of any names of tenants, parking spaces, square footage, curb-cuts or traffic controls shall not be deemed to be a representation or warranty that any tenants will be at the shopping center, the square footage is accurate, or that any parking spaces, curb-cuts or traffic controls do or will continue to exist. Moreover, any demographics set forth in this flyer are for illustrative purposed only and shall not be deemed a representation by Landlord or their accuracy.