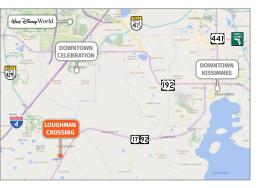

## LOUGHMAN CROSSING

DAVENPORT, FL

6075 U.S. Highway 17-92 North, Davenport, FL 33896

- New construction Publix-anchored center
- Tens of thousands of new homes and vacation rental units under construction within the Davenport trade area
- Convenient access to Interstate 4 and Walt Disney World Resort
- Located in one of the fastest growing MSAs in the country
- At a signalized intersection which leads to Poinciana Parkway, one of the main arteries to the ±80,000 resident community of Poinciana
- Multiple points of access from Hwy 17-92 and Ronald Reagan Parkway