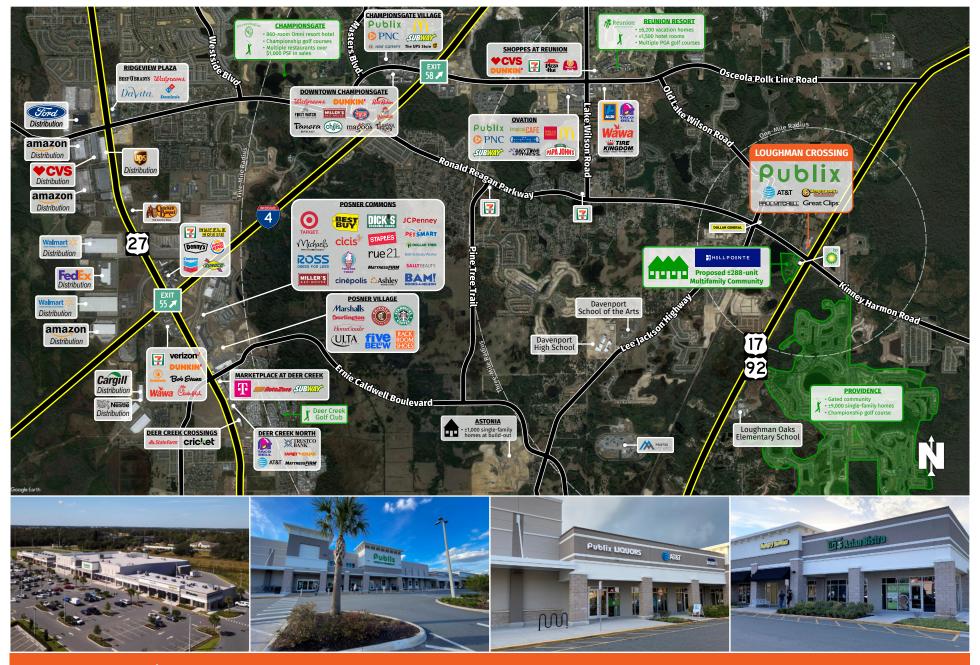

## LOUGHMAN CROSSING

DAVENPORT, FL

6075 U.S. Highway 17-92 North, Davenport, FL 33896

- New construction Publix-anchored center
- Tens of thousands of new homes and vacation rental units under construction within the Davenport trade area
- Convenient access to Interstate 4 and Walt Disney World Resort
- Located in one of the fastest growing MSAs in the country
- At a signalized intersection which leads to Poinciana Parkway, one of the main arteries to the ±80,000 resident community of Poinciana
- Multiple points of access from Hwy 17-92 and Ronald Reagan Parkway