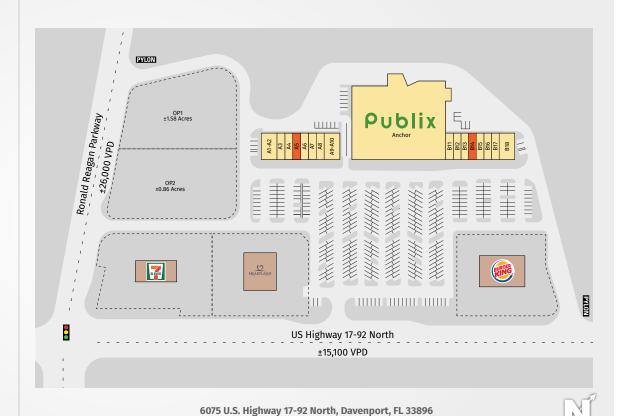

## LOUGHMAN CROSSING

| TENANTS                               | UNIT    | SIZE      |
|---------------------------------------|---------|-----------|
| Publix                                | Anchor  | 48,387 SF |
| Mayaki Sushi & Grill                  | A1-A2   | 2,800 SF  |
| The UPS Store                         | А3      | 1,400 SF  |
| Tap That Beer House                   | A4      | 1,400 SF  |
| Available                             | A5      | 1,400 SF  |
| The Salon 1.0 A Paul Mitchell Concept | A6      | 1,400 SF  |
| JBo Fitness                           | A7      | 1,400 SF  |
| Super Kids Karate                     | A8      | 1,400 SF  |
| Encore Nails                          | A9-A10  | 2,800 SF  |
| Publix Liquors                        | B11     | 1,400 SF  |
| AT&T                                  | B-12    | 1,750 SF  |
| Erlyn's Taxes                         | B13     | 1,050 SF  |
| Available                             | B14     | 1,400 SF  |
| Great Clips                           | B15     | 1,225 SF  |
| Premium Properties                    | B16     | 1,225 SF  |
| Hungry Howie's                        | B17     | 1,400 SF  |
| Lin's Asian Bistro                    | B18-B19 | 2,800 SF  |

Southeast Centers offers best-in-class service and value creation through diligent, return-driven property management, leasing, development, and construction management.

This site plan shows the approximate location, square footage, and configuration of the shopping center and adjacent areas, and is only illustrative of the size and relationship of the stores and common areas generally, all of which are subject to change. The showing of any names of tenants, parking spaces, square footage, curb-cuts or traffic controls shall not be deemed to be a representation or warranty that any tenants will be at the shopping center, the square footage is accurate, or that any parking spaces, curb-cuts or traffic controls do or will continue to exist. Moreover, any demographics set forth in this flyer are for illustrative purposed only and shall not be deemed a representation by Landlord or their accuracy.