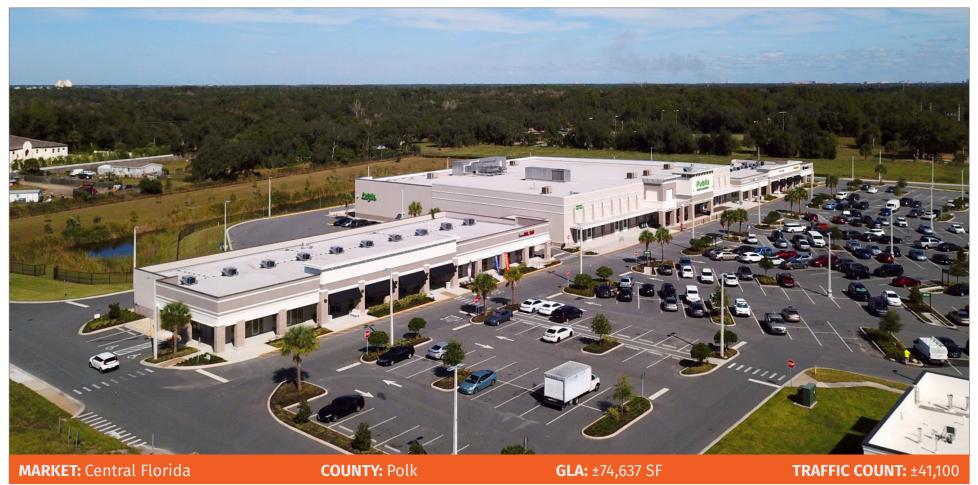

## LOUGHMAN CROSSING

DAVENPORT, FL

6075 U.S. Highway 17-92 North, Davenport, FL 33896

- New construction Publix-anchored center
- Tens of thousands of new homes and vacation rental units under construction within the Davenport trade area
- Convenient access to Interstate 4 and Walt Disney World Resort
- Located in one of the fastest growing MSAs in the country
- At a signalized intersection which leads to Poinciana Parkway, one of the main arteries to the ±80,000 resident community of Poinciana
- Multiple points of access from Hwy 17-92 and Ronald Reagan Parkway