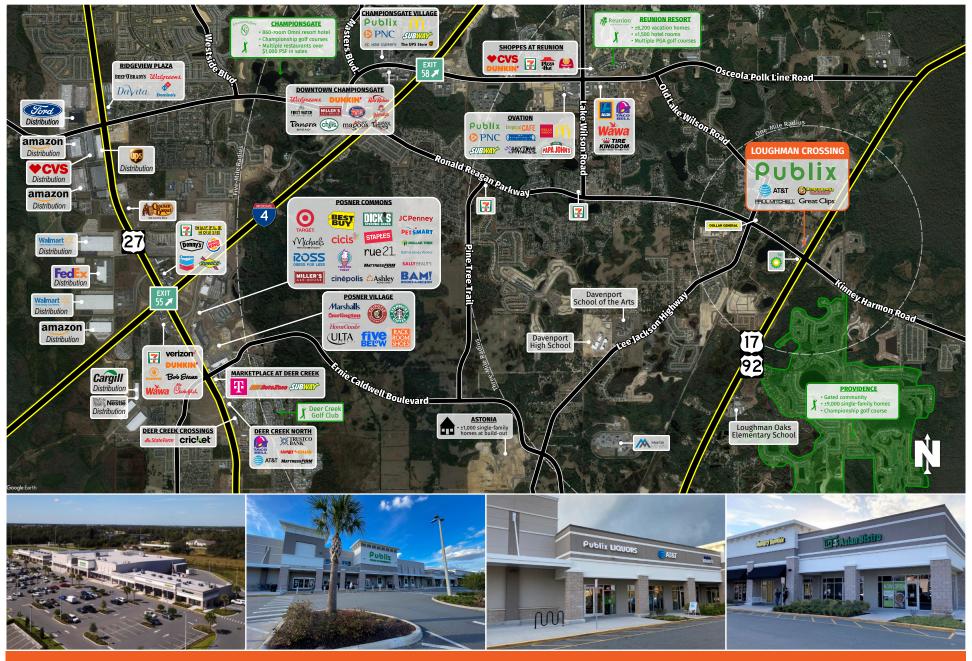

## LOUGHMAN CROSSING

DAVENPORT, FL

6075 U.S. Highway 17-92 North, Davenport, FL 33896

- New construction Publix-anchored center
- Tens of thousands of new homes and vacation rental units under construction within the Davenport trade area
- Convenient access to Interstate 4 and Walt Disney World Resort
- Located in one of the fastest growing MSAs in the country
- At a signalized intersection which leads to Poinciana Parkway, one of the main arteries to the ±80,000 resident community of Poinciana
- Multiple points of access from Hwy 17-92 and Ronald Reagan Parkway