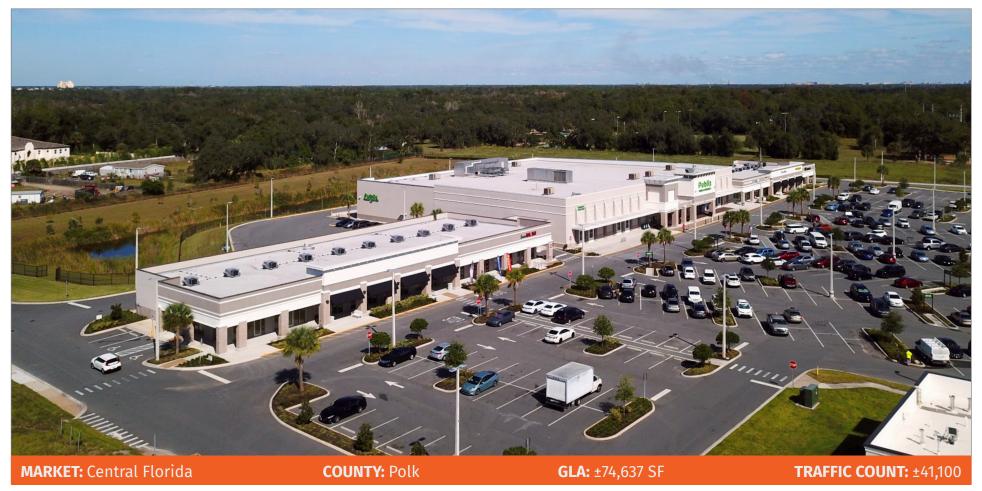

## LOUGHMAN CROSSING

DAVENPORT, FL

6075 U.S. Highway 17-92 North, Davenport, FL 33896

- New construction Publix-anchored center
- Tens of thousands of new homes and vacation rental units under construction within the Davenport trade area
- Convenient access to Interstate 4 and Walt Disney World Resort
- Located in one of the fastest growing MSAs in the country
- At a signalized intersection which leads to Poinciana Parkway, one of the main arteries to the ±80,000 resident community of Poinciana
- Multiple points of access from Hwy 17-92 and Ronald Reagan Parkway