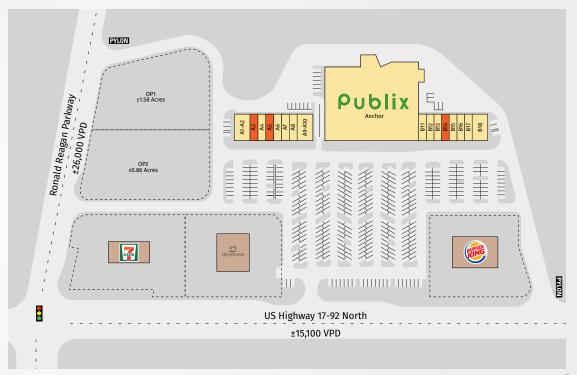

## LOUGHMAN CROSSING

| TENANTS                               | UNIT      | SIZE      |
|---------------------------------------|-----------|-----------|
| Publix                                | Anchor    | 48,387 SF |
| Mayaki Sushi & Grill                  | A1-A2     | 2,800 SF  |
| Lease Pending                         | А3        | 1,400 SF  |
| Tap That Beer House                   | A4        | 1,400 SF  |
| Available                             | <b>A5</b> | 1,400 SF  |
| The Salon 1.0 A Paul Mitchell Concept | A6        | 1,400 SF  |
| JBo Fitness                           | A7        | 1,400 SF  |
| Super Kids Karate                     | A8        | 1,400 SF  |
| Encore Nails                          | A9-A10    | 2,800 SF  |
| Publix Liquors                        | B11       | 1,400 SF  |
| AT&T                                  | B-12      | 1,750 SF  |
| Erlyn's Taxes                         | B13       | 1,050 SF  |
| Available                             | B14       | 1,400 SF  |
| Great Clips                           | B15       | 1,225 SF  |
| Premium Properties                    | B16       | 1,225 SF  |
| Hungry Howie's                        | B17       | 1,400 SF  |
| Lin's Asian Bistro                    | B18-B19   | 2,800 SF  |

Southeast Centers offers best-in-class service and value creation through diligent, return-driven property management, leasing, development, and construction management.

This site plan shows the approximate location, square footage, and configuration of the shopping center and adjacent areas, and is only illustrative of the size and relationship of the stores and common areas generally, all of which are subject to change. The showing of any names of tenants, parking spaces, square footage, curb-cuts or traffic controls shall not be deemed to be a representation or warranty that any tenants will be at the shopping center, the square footage is accurate, or that any parking spaces, curb-cuts or traffic controls do or will continue to exist. Moreover, any demographics set forth in this flyer are for illustrative purposed only and shall not be deemed a representation by Landlord or their accuracy.