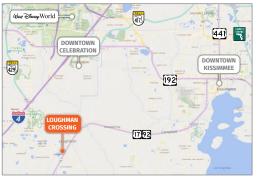

## LOUGHMAN CROSSING

DAVENPORT, FL

6075 U.S. Highway 17-92 North, Davenport, FL 33896

- New construction Publix-anchored center
- Tens of thousands of new homes and vacation rental units under construction within the Davenport trade area
- Convenient access to Interstate 4 and Walt Disney World Resort
- Located in one of the fastest growing MSAs in the country
- At a signalized intersection which leads to Poinciana Parkway, one of the main arteries to the ±80,000 resident community of Poinciana
- Multiple points of access from Hwy 17-92 and Ronald Reagan Parkway

LOUGHMAN CROSSING

6075 U.S. Highway 17-92 North, Davenport, FL 33896