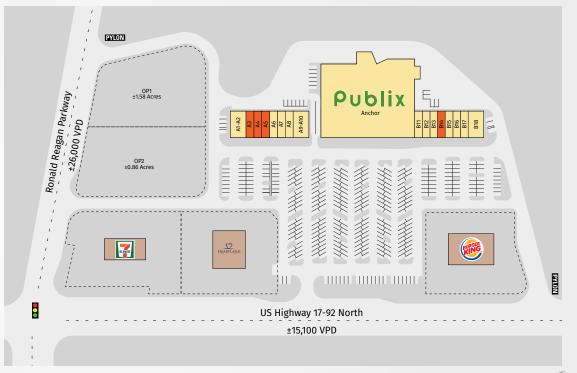

## LOUGHMAN CROSSING

| TENANTS                               | UNIT    | SIZE      |
|---------------------------------------|---------|-----------|
| Publix                                | Anchor  | 48,387 SF |
| Mayaki Sushi & Grill                  | A1-A2   | 2,800 SF  |
| Lease Pending                         | А3      | 1,400 SF  |
| Lease Pending                         | A4      | 1,400 SF  |
| Available                             | A5      | 1,400 SF  |
| The Salon 1.0 A Paul Mitchell Concept | A6      | 1,400 SF  |
| JBo Fitness                           | A7      | 1,400 SF  |
| Super Kids Karate                     | A8      | 1,400 SF  |
| Encore Nails                          | A9-A10  | 2,800 SF  |
| Publix Liquors                        | B11     | 1,400 SF  |
| AT&T                                  | B-12    | 1,750 SF  |
| Erlyn's Taxes                         | B13     | 1,050 SF  |
| Lease Pending                         | B14     | 1,400 SF  |
| Great Clips                           | B15     | 1,225 SF  |
| Premium Properties                    | B16     | 1,225 SF  |
| Hungry Howie's                        | B17     | 1,400 SF  |
| Lin's Asian Bistro                    | B18-B19 | 2,800 SF  |

Southeast Centers offers best-in-class service and value creation through diligent, return-driven property management, leasing, development, and construction management.

This site plan shows the approximate location, square footage, and configuration of the shopping center and adjacent areas, and is only illustrative of the size and relationship of the stores and common areas generally, all of which are subject to change. The showing of any names of tenants, parking spaces, square footage, curb-cuts or traffic controls shall not be deemed to be a representation or warranty that any tenants will be at the shopping center, the square footage is accurate, or that any parking spaces, curb-cuts or traffic controls do or will continue to exist. Moreover, any demographics set forth in this flyer are for illustrative purposed only and shall not be deemed a representation by Landlord or their accuracy.