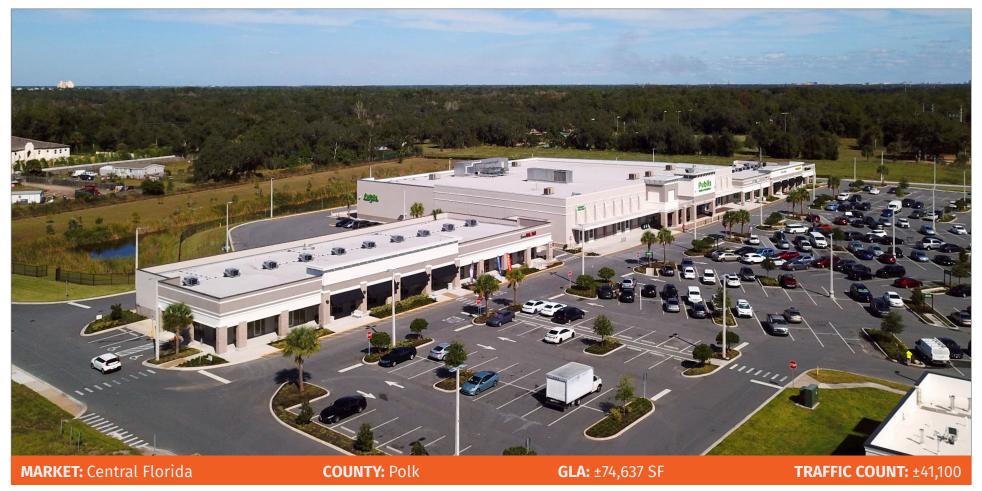

## LOUGHMAN CROSSING

DAVENPORT, FL

6075 U.S. Highway 17-92 North, Davenport, FL 33896

- New construction Publix-anchored center
- Tens of thousands of new homes and vacation rental units under construction within the Davenport trade area
- Convenient access to Interstate 4 and Walt Disney World Resort
- Located in one of the fastest growing MSAs in the country
- At a signalized intersection which leads to Poinciana Parkway, one of the main arteries to the ±80,000 resident community of Poinciana
- Multiple points of access from Hwy 17-92 and Ronald Reagan Parkway

LOUGHMAN CROSSING

6075 U.S. Highway 17-92 North, Davenport, FL 33896