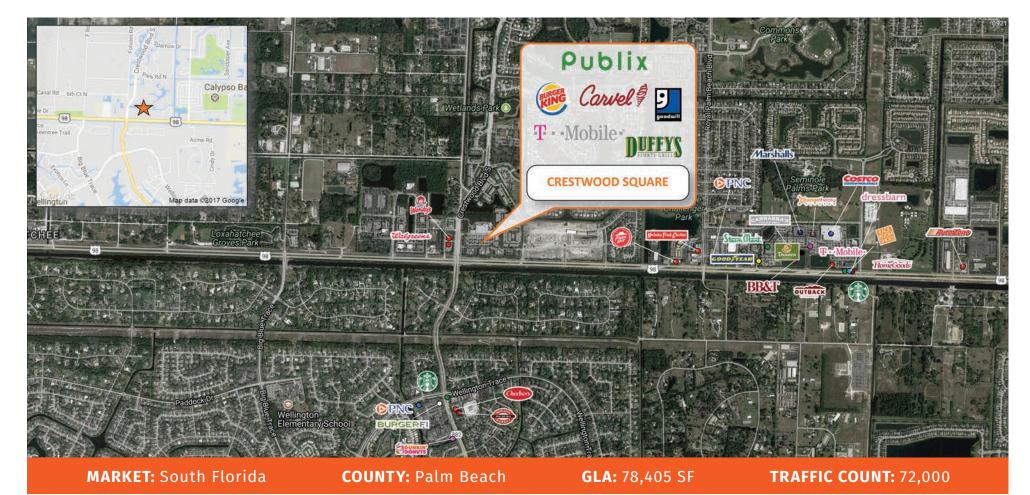

**Crestwood Square**, a 78,000 sf shopping center is located on the NEC of Southern Blvd and Crestwood Blvd, in the Village of Royal Palm Beach, just adjacent to the affluent community of Wellington. The center is anchored by a 51,000 sf, high volume Publix Super Market, and other notable tenants include Duffy's Sport's Bar, Carvel Ice Cream, and T- Mobile.