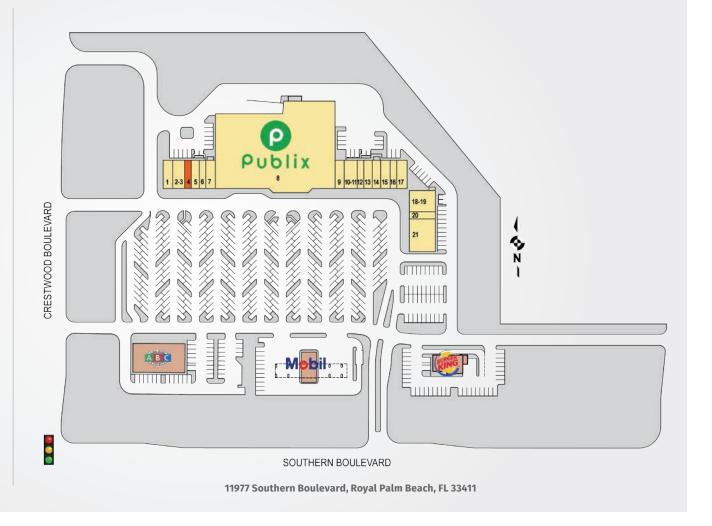

## CRESTWOOD SQUARE

| TENANTS                    | UNIT  | SF     |
|----------------------------|-------|--------|
| Goodwill                   | 1     | 1,300  |
| Sal's Italian<br>Retaurant | 2-3   | 1,950  |
| Available                  | 4     | 975    |
| Dr. Farokh Jiveh, DDS      | 5     | 1,300  |
| Carter Home Health         | 6     | 975    |
| Hearing Center             | 7     | 1,300  |
| Publix Super<br>Markets    | 8     | 51,420 |
| Home Run<br>Real Estate    | 9     | 1,300  |
| Nail Salon                 | 10-11 | 1,950  |
| China Hut                  | 12    | 975    |
| T-Mobile                   | 13    | 1,471  |
| Vietnamese<br>Restaurant   | 14    | 1,454  |
| Carvel Ice Cream           | 15    | 1,300  |
| Edward D. Jones            | 16    | 975    |
| XOXO Jewelers              | 17    | 1,300  |
| Comprehensive Hand         | 18-19 | 2,100  |
| Smart Laundry              | 20    | 900    |
| Duffy's                    | 21    | 5,460  |
|                            |       |        |

Best-in-class service and value creation through diligent, return-driven property management, leasing, development, and construction management

This site plan shows the approximate location, square footage, and configuration of the shopping center and adjacent areas, and is only illustrative of the size and relationship of the stores and common areas generally, all of which are subject to change. The showing of any names of tenants, parking spaces, square footage, curb-cuts or traffic controls shall not be deemed to be a representation or warranty that any tenants will be at the shopping center, the square footage is accurate, or that any parking spaces, curb-cuts or traffic controls do or will continue to exist. Moreover, any demographics set forth in this flyer are for illustrative purposed only and shall not be deemed a representation by Landlord or their accuracy.