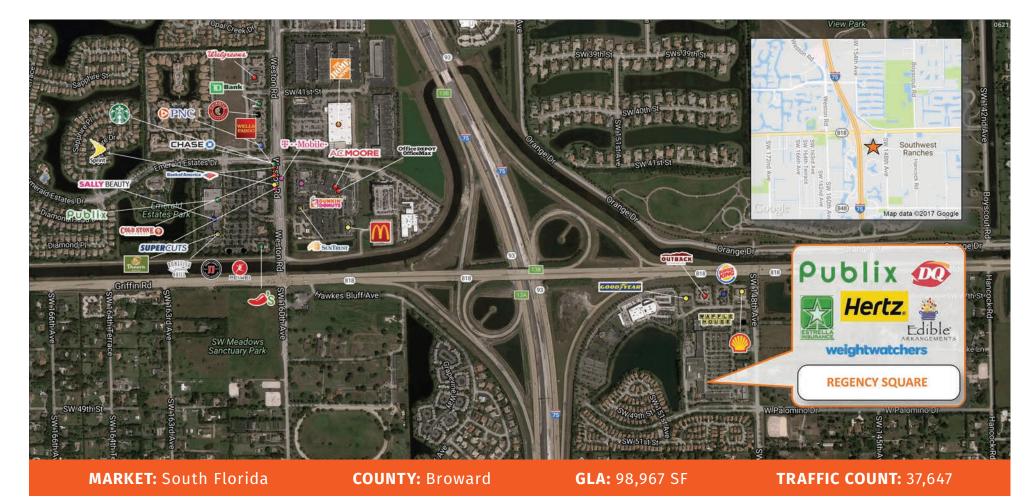

4901 S.W. 148th Avenue, Davie, FL 33330

**Regency Square**, located on 148th Ave and Griffin Rd, is conveniently positioned just east of I-75 in the affluent submarket of Southwest Ranches. Tenants at the center benefit from the high-income levels of surrounding households and an expansive customer base provided by the nearby interstate highway. The center is anchored by an established Publix supermarket, attracting the daily-needs customer and benefiting the surrounding tenant base.