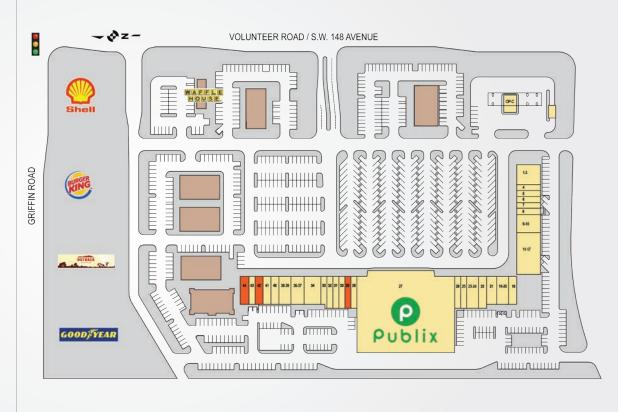

## **REGENCY SQUARE**

| TENANTS                        | UNIT  | SF     |
|--------------------------------|-------|--------|
| Wunder Bar<br>Sports and Grill | 1-3   | 3,000  |
| Estrella Insurance             | 4     | 900    |
| TT Nails                       | 5     | 900    |
| Dairy Queen                    | 6     | 900    |
| Regency Optical                | 7     | 900    |
| Hertz                          | 8     | 900    |
| Massage Luxe                   | 9-10  | 2,700  |
| Little Hands On<br>Learning    | 11-17 | 6,300  |
| Weight Watchers                | 18    | 1,400  |
| Integrated Care                | 19-20 | 2,100  |
| Shimuja Japanese<br>Restaurant | 21    | 1,750  |
| Kuman Math & Reading           | 22    | 1,600  |
| Dance Theatre<br>Of Broward    | 23-24 | 2,400  |
| Ethos Music School             | 25    | 1,200  |
| America's Dry Cleaner          | 26    | 1,200  |
| Publix Super Markets           | 27    | 48,555 |
| Hair Salon By Ju Salomad       | 28    | 1,200  |
| Available                      | 29    | 1,200  |
| Sierra Dental                  | 30    | 1,200  |
| Goodwill                       | 31    | 1,200  |
|                                |       |        |

| TENANTS              | UNIT  | SF    |
|----------------------|-------|-------|
| Cubico Coffee        | 32    | 1,250 |
| US Pak N Ship        | 33    | 1,050 |
| Donato's Restorante  | 34    | 2,959 |
| Urgent Care          | 36-37 | 2,286 |
| ICM Veterinary Group | 38-39 | 2,100 |
| Primo Liquors        | 40    | 1,400 |
| Edible Arrangements  | 41    | 1,400 |
| Available            | 42    | 1,400 |
| My Barber Shop       | 43    | 1,050 |
| Available            | 44    | 1,540 |
| U-Gas                | OP-C  | 1,027 |
|                      |       |       |

Best-in-class service and value creation through diligent, return-driven property management, leasing, development, and construction management

This site plan shows the approximate location, square footage, and configuration of the shopping center and adjacent areas, and is only illustrative of the size and relationship of the stores and common areas generally, all of which are subject to change. The showing of any names of tenants, parking spaces, square footage, curb-cuts or traffic controls shall not be deemed to be a representation or warranty that any tenants will be at the shopping center, the square footage is accurate, or that any parking spaces, curb-cuts or traffic controls do or will continue to exist. Moreover, any demographics set forth in this flyer are for illustrative purposed only and shall not be deemed a representation by Landlord or their accuracy.