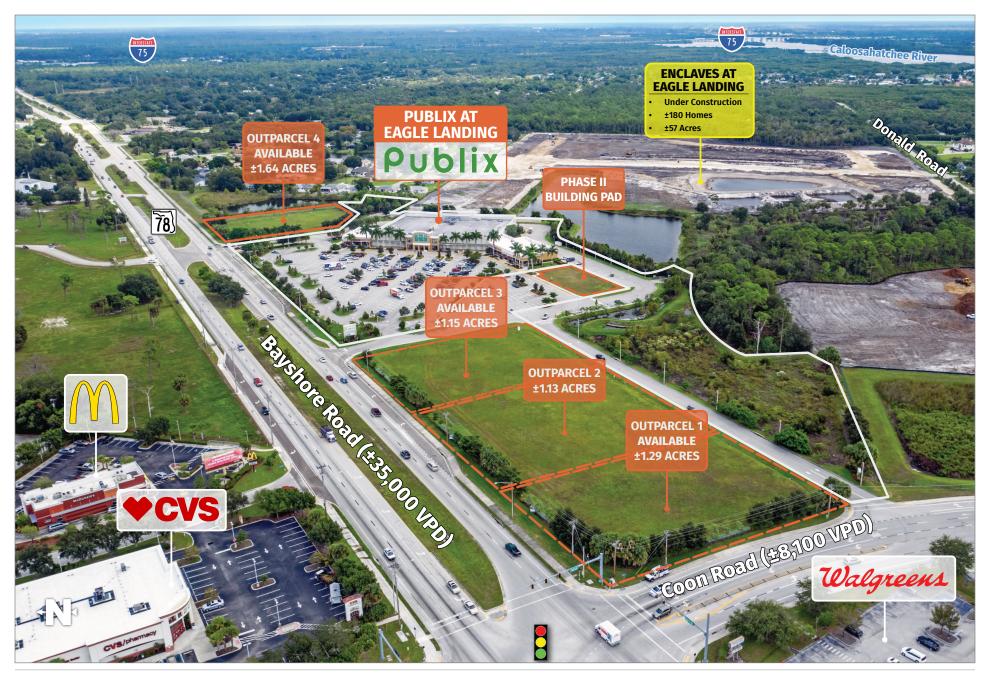

## PUBLIX AT EAGLE LANDING OUTPARCELS NORTH FORT MYERS, FL

6700 Bayshore Road, North Fort Myers, FL 33917

- Located in North Fort Myers along heavily traveled Bayshore Rd. between Interstate 75 and US Highway 41
- Four out-parcels with Bayshore Road frontage ranging in size from ±1.15 to ±1.64 acres available as well as Phase II land.
- The Enclaves, a 188-home, single-family gated community is well underway and selling fast directly behind the center, and the 1,300-residence BrightWater development is underway three miles north
- Publix sales have increased each of the last six years