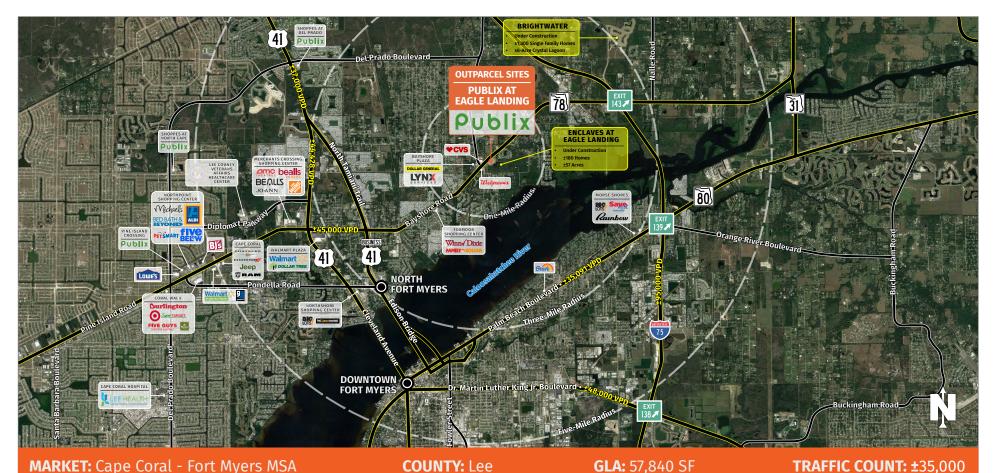

## PUBLIX AT EAGLE LANDING OUTPARCELS NORTH FORT MYERS, FL

6700 Bayshore Road, North Fort Myers, FL 33917

- Located in North Fort Myers along heavily traveled Bayshore Rd. between Interstate 75 and US Highway 41
- Four out-parcels with Bayshore Road frontage ranging in size from ±1.15 to ±1.64 acres available as well as Phase II land.
- The Enclaves, a 188-home, single-family gated community is well underway and selling fast directly behind the center, and the 1,300-residence BrightWater development is underway three miles north
- Publix sales have increased each of the last six years