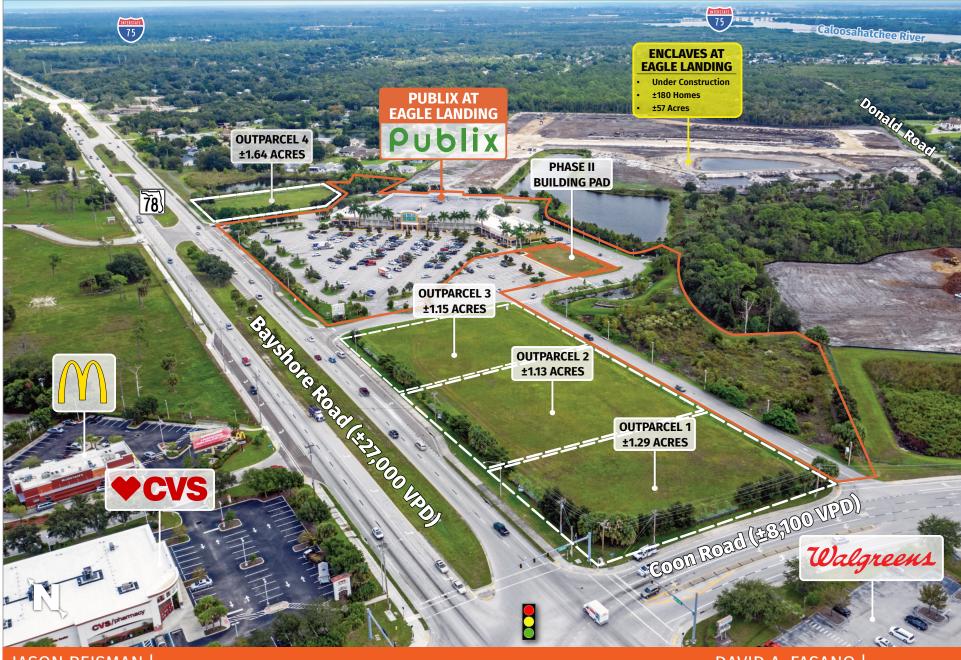

## PUBLIX AT EAGLE LANDING

NORTH FORT MYERS, FL

6700 Bayshore Road, North Fort Myers, FL 33917

**COUNTY:** Lee

**GLA:** ±57,840 SF

**TRAFFIC COUNT:** ±27,000

- Located in North Fort Myers along heavily traveled Bayshore
  Rd. between Interstate 75 and US Highway 41
- Four out-parcels with Bayshore Road frontage ranging in size from ±1.15 to ±1.64 acres available as well as Phase II land.
- The Enclaves, a 188-home, single-family gated community is well underway and selling fast directly behind the center, and the 1,300-residence BrightWater development is underway three miles north
- Publix sales have increased each of the last six years