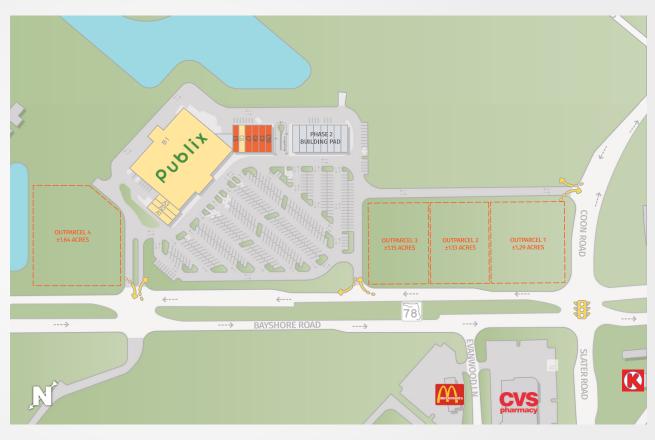

## PUBLIX AT EAGLE LANDING

NORTH FORT MYERS, FL

6700 Bayshore Road, North Fort Myers, FL 33917

**COUNTY:** Lee

**GLA:** ±57,840 SF

**TRAFFIC COUNT:** ±27,000

- Located in North Fort Myers along heavily traveled Bayshore
  Rd. between Interstate 75 and US Highway 41
- Four out-parcels with Bayshore Road frontage ranging in size from ±1.15 to ±1.64 acres available as well as Phase II land.
- The Enclaves, a 188-home, single-family gated community is well underway and selling fast directly behind the center, and the 1,300-residence BrightWater development is underway three miles north
- Publix sales have increased each of the last six years

Southeast Centers offers best-in-class service and value creation through diligent, return-driven property management, leasing, development, and construction management.

This site plan shows the approximate location, square footage, and configuration of the shopping center and adjacent areas, and is only illustrative of the size and relationship of the stores and common areas generally, all of which are subject to change. The showing of any names of tenants, parking spaces, square footage, curb-cuts or traffic controls shall not be deemed to be a representation or warranty that any tenants will be at the shopping center, the square footage is accurate, or that any parking spaces, curb-cuts or traffic controls do or will continue to exist. Moreover, any demographics set forth in this flyer are for illustrative purposed only and shall not be deemed a representation by Landlord or their accuracy.