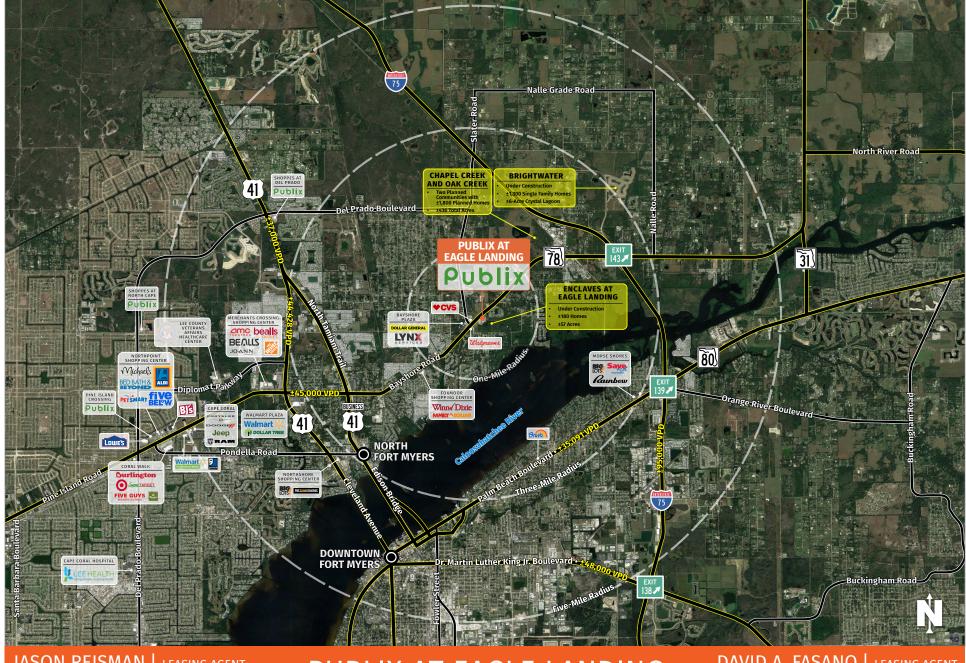

## PUBLIX AT EAGLE LANDING

NORTH FORT MYERS, FL

6700 Bayshore Road, North Fort Myers, FL 33917

**COUNTY:** Lee

**GLA:** ±57,840 SF

**TRAFFIC COUNT:** ±27,000

- Located in North Fort Myers along heavily traveled Bayshore
  Rd. between Interstate 75 and US Highway 41
- Four out-parcels with Bayshore Road frontage ranging in size from ±1.15 to ±1.64 acres available as well as Phase II land.
- The Enclaves, a 188-home, single-family gated community is well underway and selling fast directly behind the center, and the 1,300-residence BrightWater development is underway three miles north
- Publix sales have increased each of the last six years