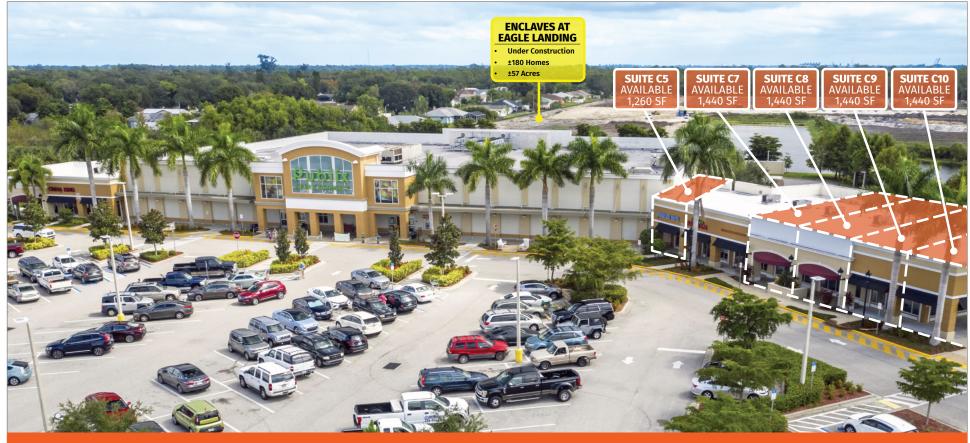

## PUBLIX AT EAGLE LANDING

NORTH FORT MYERS, FL

6700 Bayshore Road, North Fort Myers, FL 33917

**COUNTY:** Lee

**GLA:** ±57,840 SF

**TRAFFIC COUNT:** ±27,000

- Located in North Fort Myers along heavily traveled Bayshore
  Rd. between Interstate 75 and US Highway 41
- Four out-parcels with Bayshore Road frontage ranging in size from ±1.15 to ±1.64 acres available as well as Phase II land.
- The Enclaves, a 188-home, single-family gated community is well underway and selling fast directly behind the center, and the 1,300-residence BrightWater development is underway three miles north
- Publix sales have increased each of the last six years

# PUBLIX AT EAGLE LANDING

| TENANTS              | UNIT      | SIZE      |
|----------------------|-----------|-----------|
| The Fat Apple        | A1        | 1,440 SF  |
| China King           | A2        | 1,260 SF  |
| Publix Liquor        | А3        | 1,260 SF  |
| Publix               | B1        | 45,600 SF |
| Available            | <b>C5</b> | 1,260 SF  |
| Boutique Nails & Spa | C6        | 1,260 SF  |
| Available            | <b>C7</b> | 1,440 SF  |
| Available            | C8        | 1,440 SF  |
| Available            | C9        | 1,440 SF  |
| Available            | C10       | 1,440 SF  |