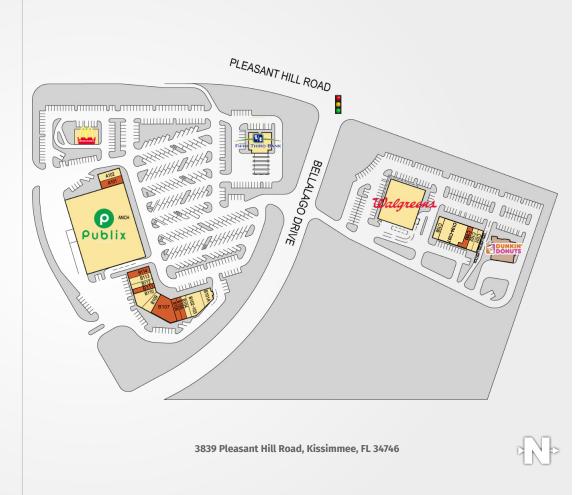

## VILLAGE SHOPS AT BELLALAGO

| VILLAGE SHOPS AT BELLALAGO I              |               |                      |  |  |
|-------------------------------------------|---------------|----------------------|--|--|
| TENANTS                                   | UNIT S        |                      |  |  |
| Available                                 | A101          | 1,633 SF             |  |  |
| T-Mobile                                  | A102          | 1,680 SF             |  |  |
| Publix                                    | ANCH          | ANCH 45,600 SF       |  |  |
| Subway                                    | B101          | B101 1,424 SF        |  |  |
| Bellalago Veterinary                      | B102 - B103   | B102 - B103 3,182 SF |  |  |
| Southeast Centers Management Office       | B104 1,050 SF |                      |  |  |
| Available                                 | B105 1,050 SF |                      |  |  |
| Available                                 | B106 1,195 SF |                      |  |  |
| Available                                 | B107          | 4,127 SF             |  |  |
| Lin's Dragon China                        | B109          | 1,527 SF             |  |  |
| Upsurge Dance Company                     | B110          | 2,300 SF             |  |  |
| Available                                 | B111          | 1,050 SF             |  |  |
| Caritas Comics                            | B112          | B112 1,050 SF        |  |  |
| Bella Nails                               | B113 1,400 SF |                      |  |  |
| Available                                 | B114          | 1,400 SF             |  |  |
| VILLAGE SHOPS AT BELLALAGO II             |               |                      |  |  |
| TENANTS                                   | UNIT          | SIZE                 |  |  |
| Mighty Wings                              | C101 1,446 SF |                      |  |  |
| New Era Barbers                           | C102 962 SF   |                      |  |  |
| Available (Fully Built-Out Medical Space) | O C103        | 1,445 SF             |  |  |
| AdventHealth Centra Care                  | C104 - C107   | 6,259 SF             |  |  |

C108

1,400 SF

Southeast Centers offers best-in-class service and value creation through diligent, return-driven property management, leasing, development, and construction management.

### **SOUTHEAST** CENTERS

This site plan shows the approximate location, square footage, and configuration of the shopping center and adjacent areas, and is only illustrative of the size and relationship of the stores and common areas generally, all of which are subject to change. The showing of any names of tenants, parking spaces, square footage, curb-cuts or traffic controls shall not be deemed to be a representation or warranty that any tenants will be at the shopping center, the square footage is accurate, or that any parking spaces, curb-cuts or traffic controls do or will continue to exist. Moreover, any demographics set forth in this flyer are for illustrative purposed only and shall not be deemed a representation by Landlord or their accuracy.