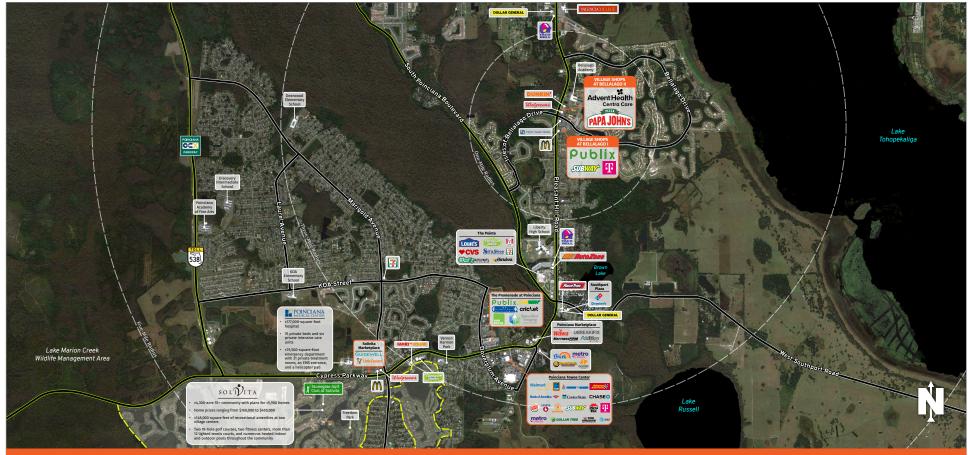

## VILLAGE SHOPS AT BELLALAGO

#### TRAFFIC COUNT: ±61,000

- Located on the southeast corner of Pleasant Hill Road and Bellalago Drive
- Publix-anchored center serving the Bellalago community, a 1,900acre gated community along Lake Tohopekaliga
- Valencia College's new ±65,000-square-foot Poinciana Campus serving ±3,500 students located 1.2 miles north of Bellalago on Pleasant Hill Road
- Offers convenient ingress and egress to commuters and residents alike with combined traffic counts of over ±61,000 vehicles per day