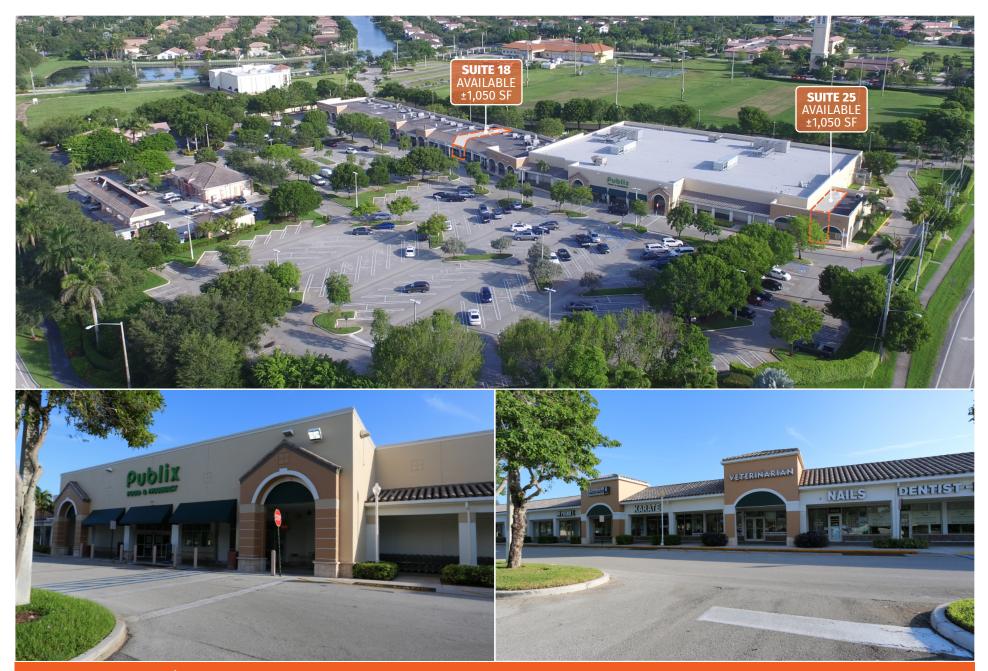

## SHOPS AT SUNSET LAKES

| TENANTS                  | UNIT  | SIZE      |
|--------------------------|-------|-----------|
| Montessori School        | 1-4B  | 8,400 SF  |
| China 1                  | 9     | 900 SF    |
| Goodwill                 | 10    | 1,200 SF  |
| Kick Zone                | 11-12 | 1,200 SF  |
| Sunset Veterinary Clinic | 13-14 | 2,100 SF  |
| Lovely Nails             | 15    | 900 SF    |
| Sedation Dental Spa      | 16-17 | 2,100 SF  |
| Available                | 18    | 1,050 SF  |
| Joy Choose               | 19    | 1,143 SF  |
| Belli Full Qizeen        | 20    | 1,136 SF  |
| City Crab                | 21-22 | 2,450 SF  |
| Karl's Kleaners          | 23    | 1,486 SF  |
| Publix Super Markets     | 24    | 44,123 SF |
| Available                | 25    | 1,050 SF  |
| State Farm               | 26    | 1,050 SF  |