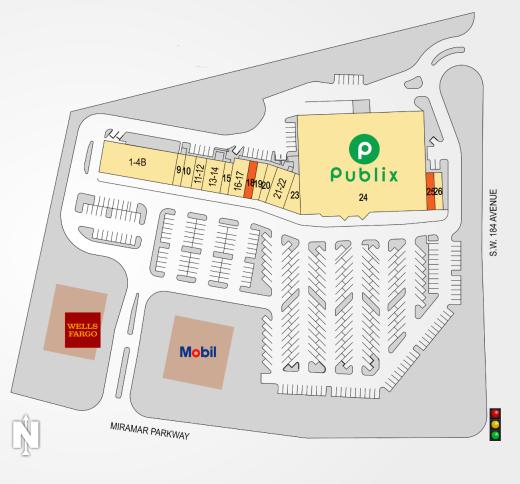

## SHOPS AT SUNSET LAKES

| TENANTS                  | UNIT  | SIZE      |
|--------------------------|-------|-----------|
| Montessori School        | 1-4B  | 8,400 SF  |
| China 1                  | 9     | 900 SF    |
| Goodwill                 | 10    | 1,200 SF  |
| Kick Zone                | 11-12 | 1,200 SF  |
| Sunset Veterinary Clinic | 13-14 | 2,100 SF  |
| Lovely Nails             | 15    | 900 SF    |
| Sedation Dental Spa      | 16-17 | 2,100 SF  |
| Available                | 18    | 1,050 SF  |
| Joy Choose               | 19    | 1,143 SF  |
| Belli Full Qizeen        | 20    | 1,136 SF  |
| City Crab                | 21-22 | 2,450 SF  |
| Karl's Kleaners          | 23    | 1,486 SF  |
| Publix Super Markets     | 24    | 44,123 SF |
| Available                | 25    | 1,050 SF  |
| State Farm               | 26    | 1,050 SF  |

## **SOUTHEAST** CENTERS

This site plan shows the approximate location, square footage, and configuration of the shopping center and adjacent areas, and is only illustrative of the size and relationship of the stores and common areas generally, all of which are subject to change. The showing of any names of tenants, parking spaces, square footage, curb-cuts or traffic controls shall not be deemed to be a representation or warranty that any tenants will be at the shopping center, the square footage is accurate, or that any parking spaces, curb-cuts or traffic controls do or will continue to exist. Moreover, any demographics set forth in this flyer are for illustrative purposed only and shall not be deemed a representation by Landlord or their accuracy.