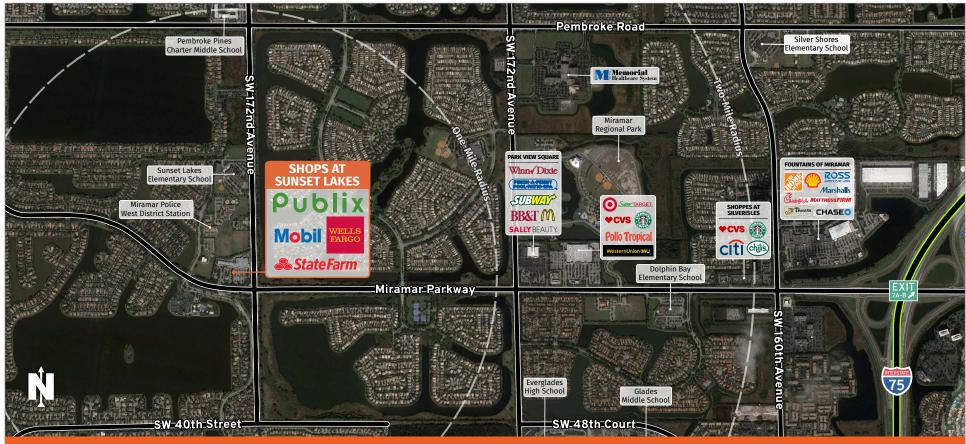

#### Located at the northwest corner of Miramar Parkway and SW 184th Avenue, this Publix-anchored center serves western Miramar and the communities of Sunset Lakes.

- The center's location in a high density upscale residential area provide a captive and affluent customer base.
- Tenants at The Shops at Sunset Lakes also benefit from minimal market competition and convenient access to and from the center.
- In addition to Publix, the Small World Montessori School generates additional daily customer traffic to the center.