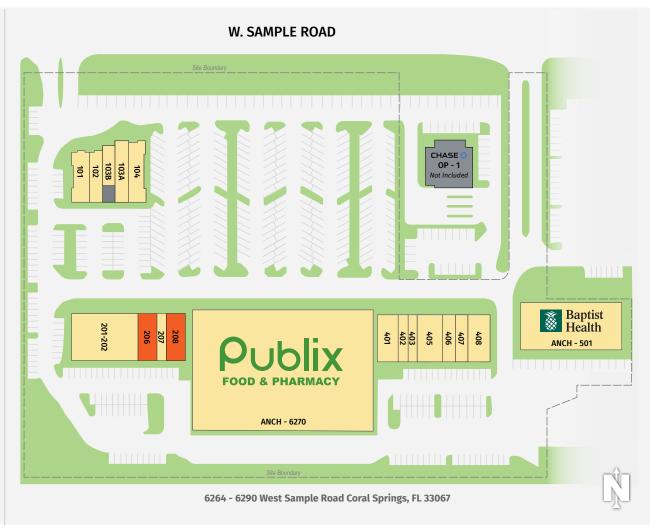

## **CORAL LANDINGS II**

| TENANTS                        | UNIT        | SIZE      |
|--------------------------------|-------------|-----------|
| Liquors Island                 | 101         | 2,100 SF  |
| Sugaring NYC                   | 102         | 1,560 SF  |
| Thrive Affordable Vet Care     | 103A        | 2,000 SF  |
| Goji Fresh Kitchen & Juicery   | 103B        | 1,260 SF  |
| AT&T                           | 104         | 2,468 SF  |
| Sports & Orthopedic Center     | 201-202     | 7,875 SF  |
| Available (Former Restaurant)  | 206         | 2,250 SF  |
| Fade of the Art                | 207         | 1,125 SF  |
| Available                      | 208         | 2,250 SF  |
| Publix                         | ANCH - 6270 | 54,340 SF |
| Alpha Dental                   | 401         | 2,100 SF  |
| China Sea                      | 402         | 1,200 SF  |
| The UPS Store                  | 403         | 1,200 SF  |
| Nail Pros                      | 405         | 3,000 SF  |
| Vision Eyecare                 | 406         | 1,500 SF  |
| FoodEyez Caribbean             | 407         | 1,500 SF  |
| La Marsa Mediterranean Cuisine | 408         | 2,625 SF  |
| Baptist Health                 | ANCH - 501  | 12,011 SF |
| Chase                          | OP - 1      | 4,226 SF  |