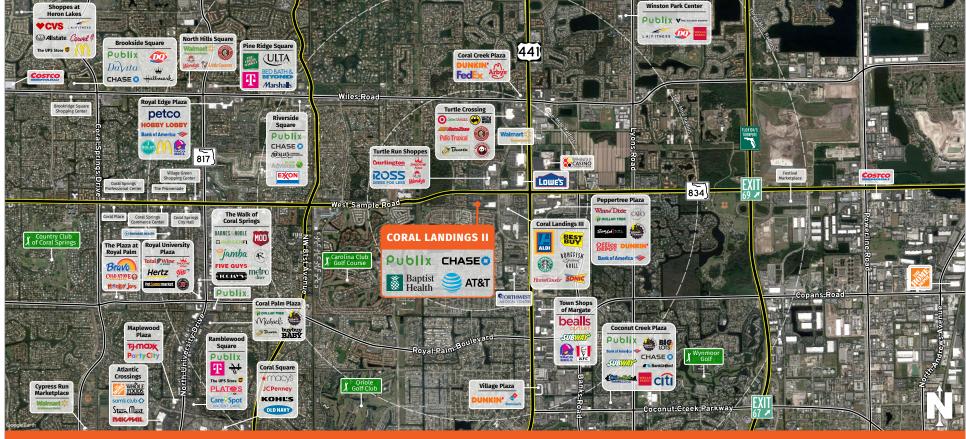

## **CORAL LANDINGS II**

## CORAL SPRINGS, FL

6264 - 6290 West Sample Road Coral Springs, FL 33067

**MARKET:** South Florida

**COUNTY:** Broward

**GLA:** ±102,786 SF

**TRAFFIC COUNT:** ±42,999

- Center's location offers exceptional visibility approximately onehalf mile west of the highly-trafficked intersection of US 441 and West Sample Road
- Situated in a high-density, upscale residential area providing access to an affluent customer base
- Positioned centrally in the dynamic South Florida retail market
- Significant customer traffic to the center is generated from Publix,
  Baptist Health, and Renaissance Charter School