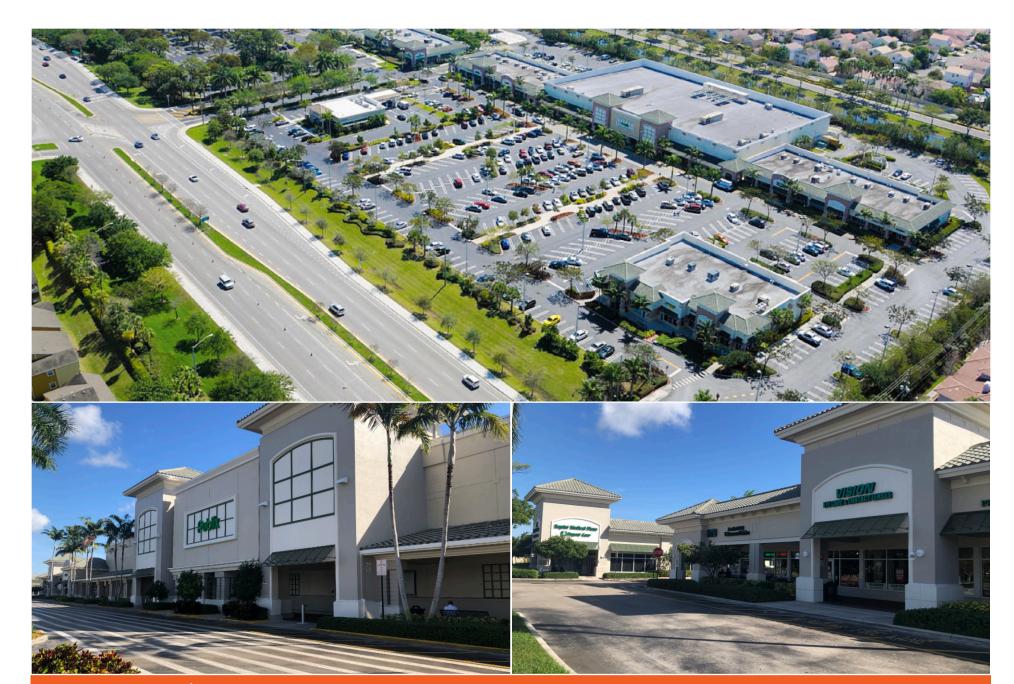

## CORAL SPRINGS, FL

6264 - 6290 West Sample Road Coral Springs, FL 33067

**MARKET:** South Florida

**COUNTY:** Broward

**GLA:** ±102,786 SF

**TRAFFIC COUNT:** ±42,999

- Center's location offers exceptional visibility approximately onehalf mile west of the highly-trafficked intersection of US 441 and West Sample Road
- Situated in a high-density, upscale residential area providing access to an affluent customer base
- Positioned centrally in the dynamic South Florida retail market
- Significant customer traffic to the center is generated from Publix,
  Baptist Health, and Renaissance Charter School