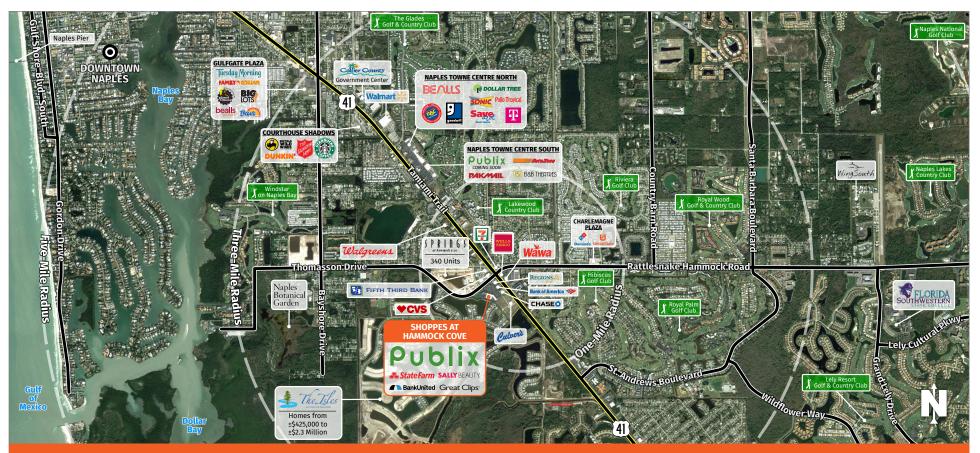

## SHOPPES AT HAMMOCK COVE

#### TRAFFIC COUNT: ±42,000

- Exceptionally situated at a high-profile, heavily-traveled intersection
- Long-established, high-volume Publix-anchored center with numerous seasoned destination local, regional and national tenants
- Located in affluent, growing south Naples in a densely populated trade area including luxury gated communities
- Attractive and well maintained