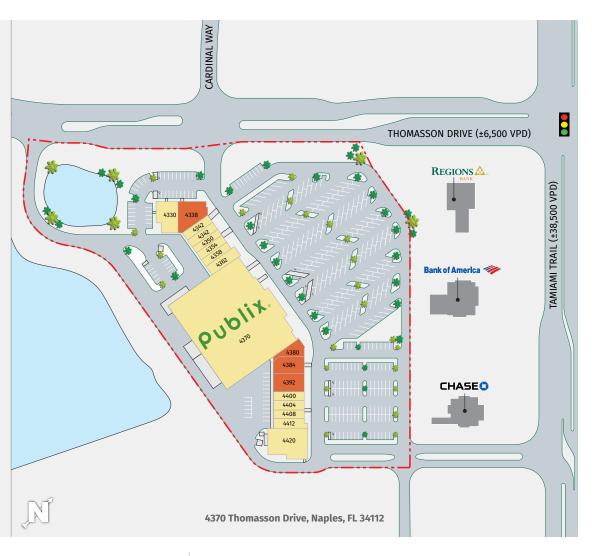

### SHOPPES AT HAMMOCK COVE

| TENANTS                                       |             | UNIT         | SIZE      |
|-----------------------------------------------|-------------|--------------|-----------|
| Brunina's Pizza                               |             | 4330         | 2,392 SF  |
| Available (High Visibility End/Corner Unit)   | ٥           | 4338         | 2,519 SF  |
| Island Bike Shop                              |             | 4342         | 1,181 SF  |
| Nail Creations                                |             | 4346         | 1,200 SF  |
| No. 1 Wok                                     |             | 4350         | 1,200 SF  |
| Z Cleaners                                    |             | 4354         | 1,200 SF  |
| Sally Beauty Supply                           |             | 4358         | 1,500 SF  |
| Great Clips                                   |             | 4362         | 900 SF    |
| Publix                                        |             | 4370         | 44,271 SF |
| Available                                     |             | 4380         | 1,437 SF  |
| Available (Built-Out Medical)                 | ٥           | 4384         | 2,389 SF  |
| Available (Second Generation Restaurant)      | ٥           | 4392         | 2,400 SF  |
| State Farm                                    |             | 4400         | 1,500 SF  |
| Miracle Ear                                   |             | 4404         | 900 SF    |
| Subway                                        |             | 4408         | 1,200 SF  |
| BankUnited                                    |             | 4412         | 1,200 SF  |
| Foxboro's Sports Tavern                       |             | 4400         | 4,800 SF  |
| A 3D tour for this space is available and can | be viewed b | y clicking t | his link  |

### **SOUTHEAST** CENTERS

This site plan shows the approximate location, square footage, and configuration of the shopping center and adjacent areas, and is only illustrative of the size and relationship of the stores and common areas generally, all of which are subject to change. The showing of any names of tenants, parking spaces, square footage, curb-cuts or traffic controls shall not be deemed to be a representation or warranty that any tenants will be at the shopping center, the square footage is accurate, or that any parking spaces, curb-cuts or traffic controls do or will continue to exist. Moreover, any demographics set forth in this flyer are for illustrative purposed only and shall not be deemed a representation by Landlord or their accuracy.