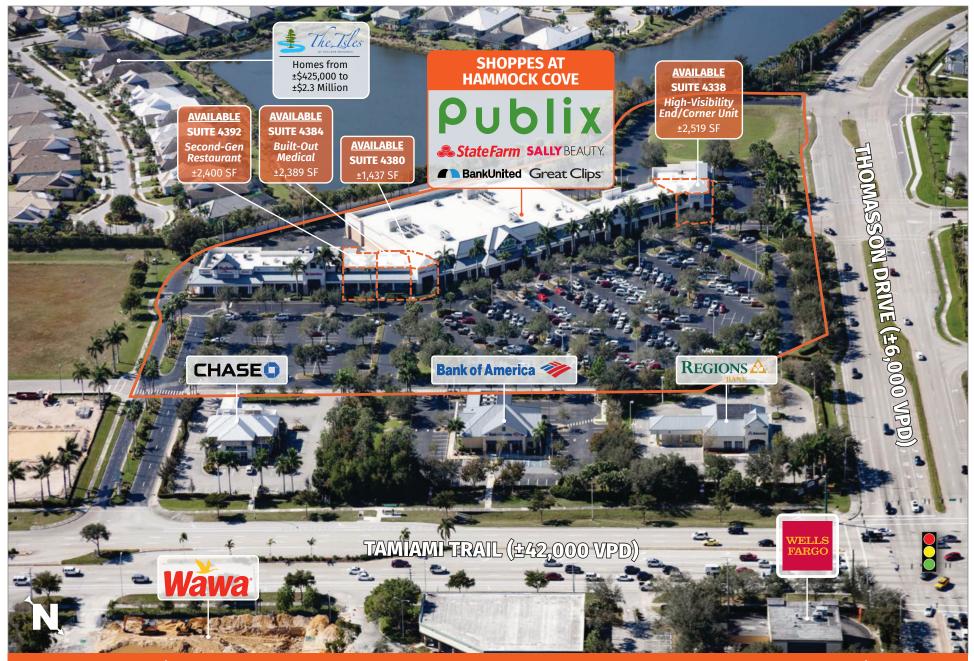

## SHOPPES AT HAMMOCK COVE

#### TRAFFIC COUNT: ±42,000

- Exceptionally situated at a high-profile, heavily-traveled intersection
- Long-established, high-volume Publix-anchored center with numerous seasoned destination local, regional and national tenants
- Located in affluent, growing south Naples in a densely populated trade area including luxury gated communities
- Attractive and well maintained

### SHOPPES AT HAMMOCK COVE

| TENANTS                                       |             | UNIT         | SIZE      |
|-----------------------------------------------|-------------|--------------|-----------|
| Brunina's Pizza                               |             | 4330         | 2,392 SF  |
| Available (High Visibility End/Corner Unit)   | ٥           | 4338         | 2,519 SF  |
| Island Bike Shop                              |             | 4342         | 1,181 SF  |
| Nail Creations                                |             | 4346         | 1,200 SF  |
| No. 1 Wok                                     |             | 4350         | 1,200 SF  |
| Z Cleaners                                    |             | 4354         | 1,200 SF  |
| Sally Beauty Supply                           |             | 4358         | 1,500 SF  |
| Great Clips                                   |             | 4362         | 900 SF    |
| Publix                                        |             | 4370         | 44,271 SF |
| Available                                     |             | 4380         | 1,437 SF  |
| Available (Built-Out Medical)                 | ٥           | 4384         | 2,389 SF  |
| Available (Second Generation Restaurant)      | ٥           | 4392         | 2,400 SF  |
| State Farm                                    |             | 4400         | 1,500 SF  |
| Miracle Ear                                   |             | 4404         | 900 SF    |
| Subway                                        |             | 4408         | 1,200 SF  |
| BankUnited                                    |             | 4412         | 1,200 SF  |
| Foxboro's Sports Tavern                       |             | 4400         | 4,800 SF  |
| A 3D tour for this space is available and can | be viewed b | y clicking t | his link  |