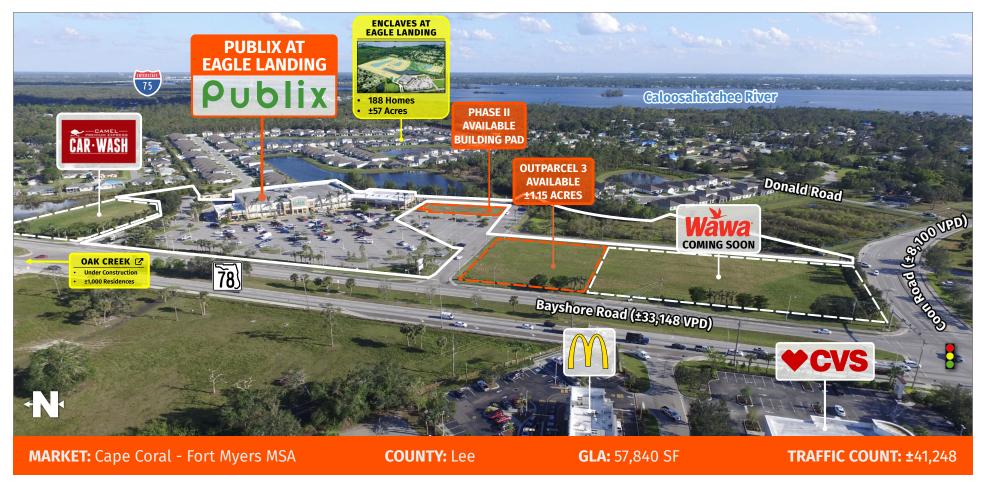

## PUBLIX AT EAGLE LANDING OUTPARCELS NORTH FORT MYERS, FL

6700 Bayshore Road, North Fort Myers, FL 33917

- Since 2020, the Eagle Landing trade area has experienced an impressive average annual population growth rate of +2.6%, exceeding both state and national averages.
- Publix sales have increased each of the last six years