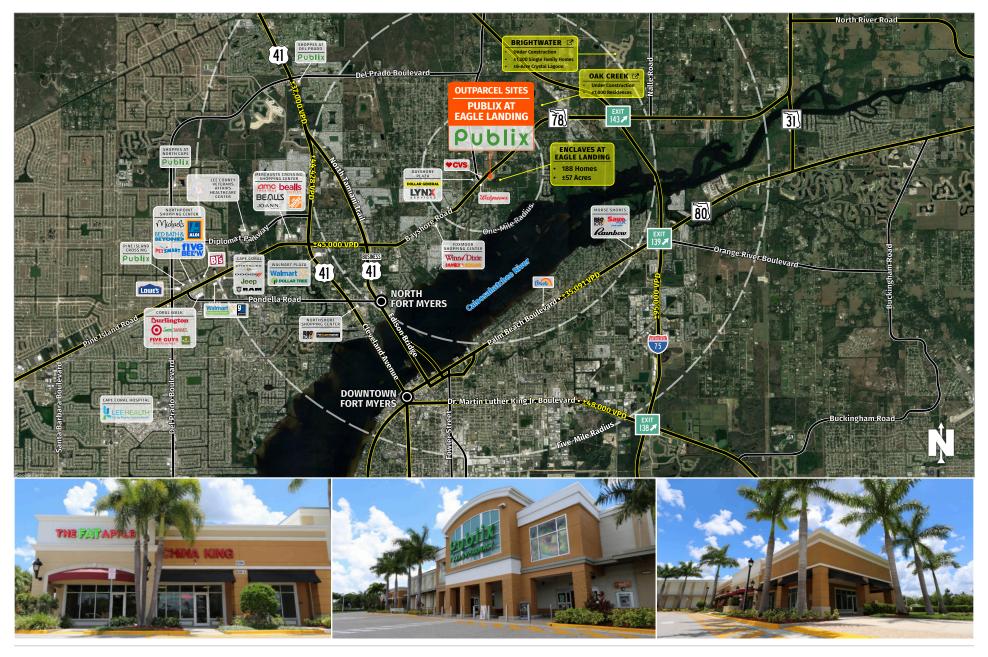

## PUBLIX AT EAGLE LANDING OUTPARCELS NORTH FORT MYERS, FL

6700 Bayshore Road, North Fort Myers, FL 33917

- Since 2020, the Eagle Landing trade area has experienced an impressive average annual population growth rate of +2.6%, exceeding both state and national averages.
- Publix sales have increased each of the last six years