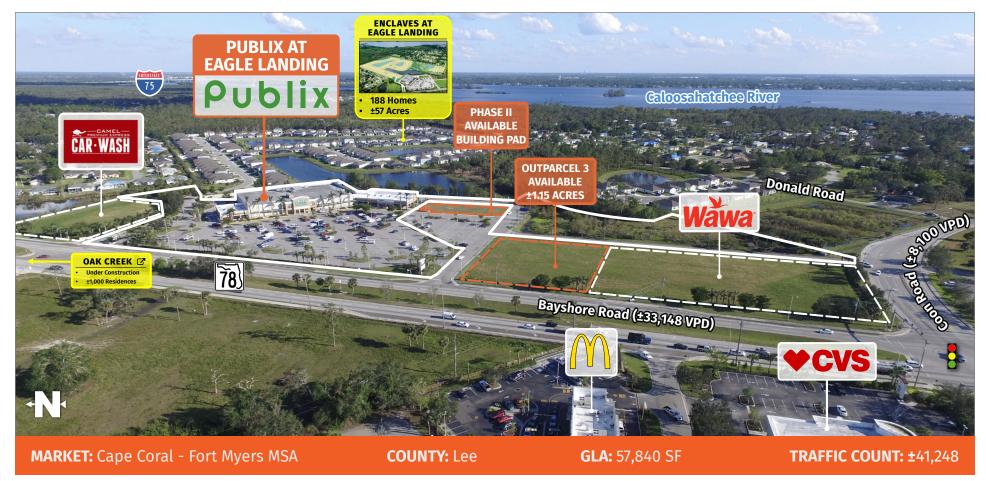

## PUBLIX AT EAGLE LANDING OUTPARCELS NORTH FORT MYERS, FL

6700 Bayshore Road, North Fort Myers, FL 33917

- Since 2020, the Eagle Landing trade area has experienced an impressive average annual population growth rate of +2.6%, exceeding both state and national averages.
- Publix sales have increased each of the last six years