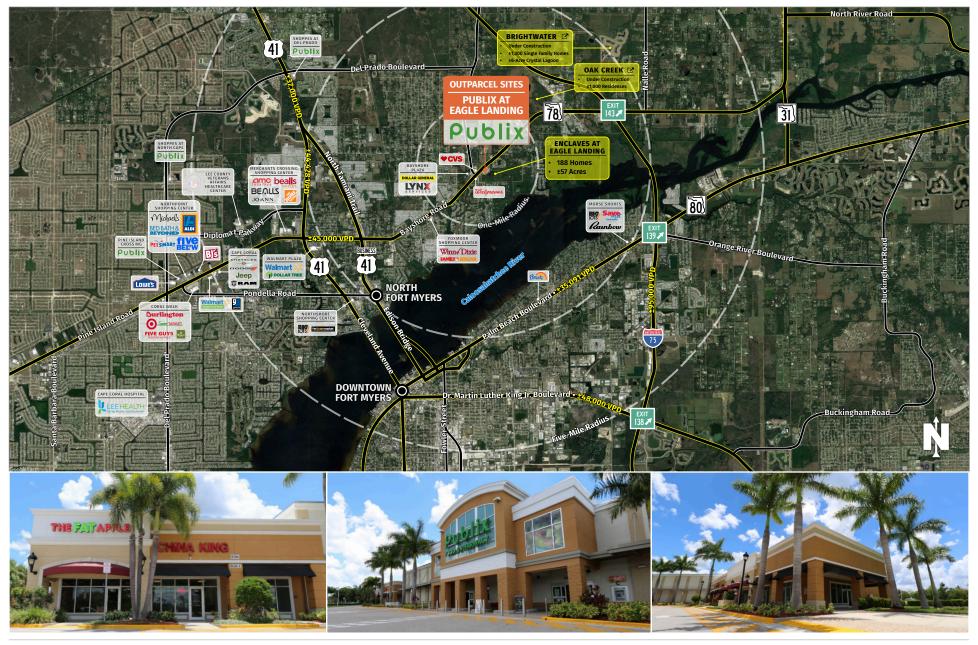

## DAVID FASANO | LEASING AGENT

davidf@secenters.com

(800) 572-5971 | Mobile (941) 915-3392

| DEMOGRAPHICS | TOTAL POPULATION | MEDIAN AGE | AVERAGE HH INCOME |
|--------------|------------------|------------|-------------------|
| 1 MILE       | 4,565            | 55.2       | \$89,388          |
| 3 MILES      | 32,926           | 49.4       | \$68,874          |
| 5 MILES      | 86,813           | 49.6       | \$69,577          |