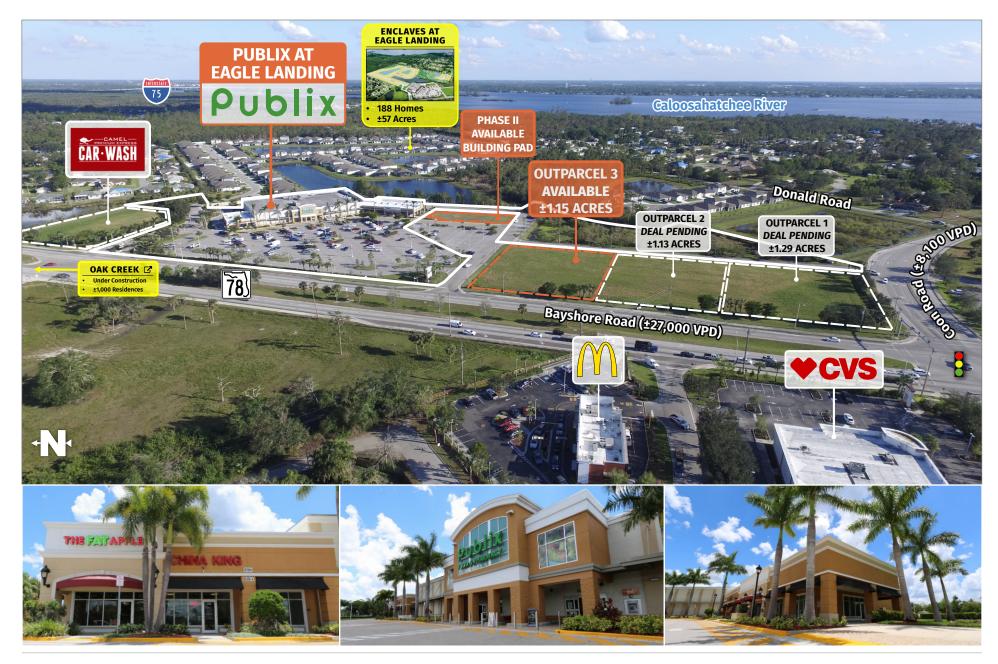

## PUBLIX AT EAGLE LANDING OUTPARCELS NORTH FORT MYERS, FL

6700 Bayshore Road, North Fort Myers, FL 33917

## MARKET: Cape Coral - Fort Myers MSA

- Located in North Fort Myers along heavily traveled Bayshore Rd. between Interstate 75 and US Highway 41
- Four out-parcels with Bayshore Road frontage ranging in size • from ±1.15 to ±1.64 acres available as well as Phase II land.
- The Enclaves, a 188-home, single-family gated community is well underway and selling fast directly behind the center. The ±1,000 residence Del Webb Oak Creek community (just over one mile east) and ±1,300-residence Brightwater development (three miles east) are also under construction.
- Publix sales have increased each of the last six years