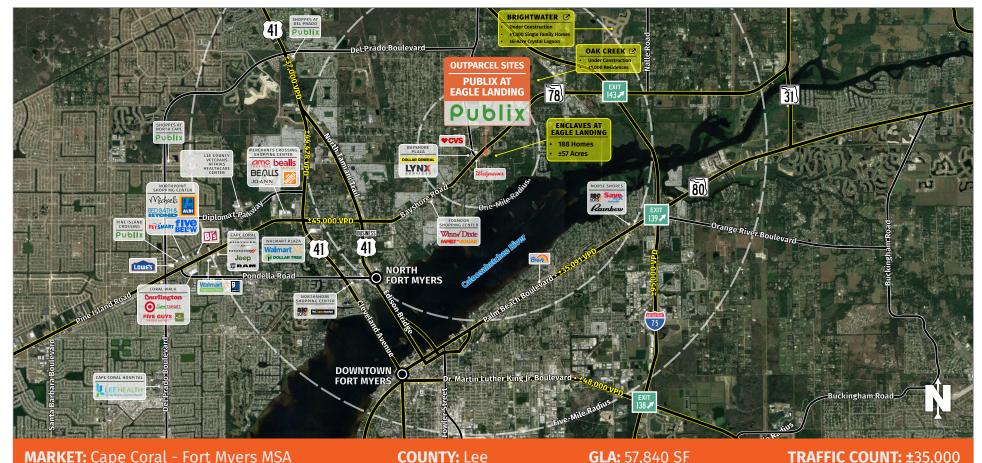

## PUBLIX AT EAGLE LANDING OUTPARCELS NORTH FORT MYERS, FL

6700 Bayshore Road, North Fort Myers, FL 33917

## MARKET: Cape Coral - Fort Myers MSA

- Located in North Fort Myers along heavily traveled Bayshore Rd. between Interstate 75 and US Highway 41
- Four out-parcels with Bayshore Road frontage ranging in size • from ±1.15 to ±1.64 acres available as well as Phase II land.
- The Enclaves, a 188-home, single-family gated community is well underway and selling fast directly behind the center. The ±1,000 residence Del Webb Oak Creek community (just over one mile east) and ±1,300-residence Brightwater development (three miles east) are also under construction.
- Publix sales have increased each of the last six years