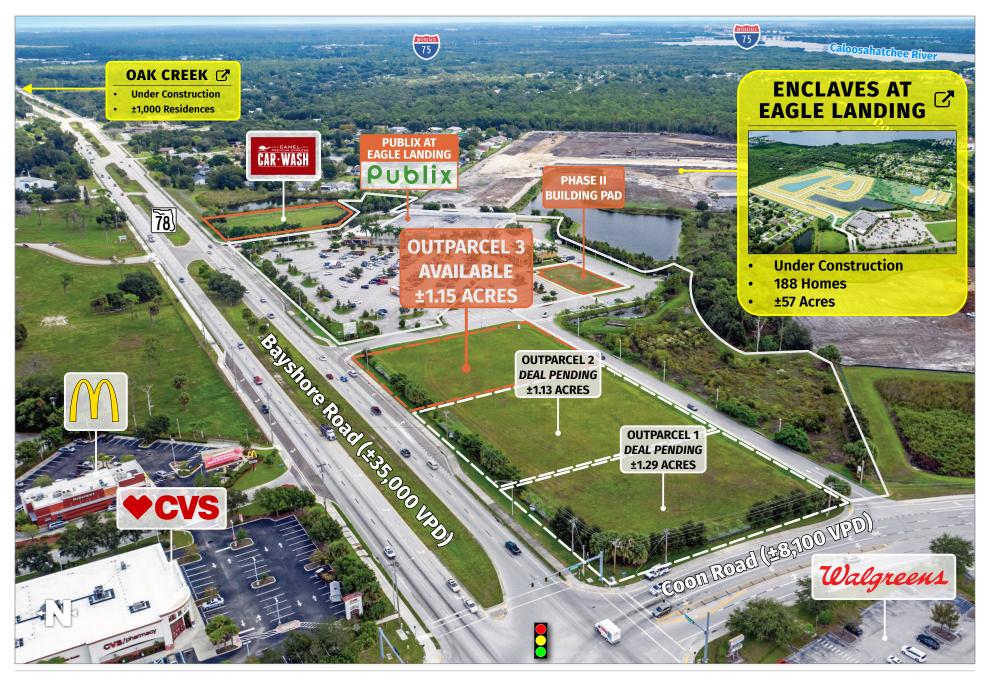

## PUBLIX AT EAGLE LANDING OUTPARCELS NORTH FORT MYERS, FL

6700 Bayshore Road, North Fort Myers, FL 33917

- Located in North Fort Myers along heavily traveled Bayshore Rd. between Interstate 75 and US Highway 41
- Four out-parcels with Bayshore Road frontage ranging in size from ±1.15 to ±1.64 acres available as well as Phase II land.
- **The Enclaves**, a 188-home, single-family gated community is well underway and selling fast directly behind the center. The ±1,000 residence **Del Webb Oak Creek** community (just over one mile east) and ±1,300-residence Brightwater development (three miles east) are also under construction.
- Publix sales have increased each of the last six years