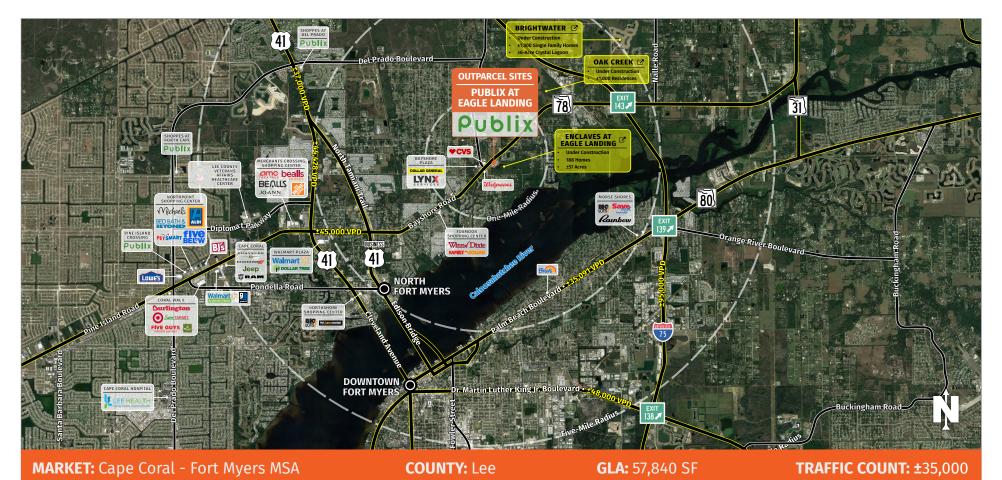

## PUBLIX AT EAGLE LANDING OUTPARCELS NORTH FORT MYERS, FL

6700 Bayshore Road, North Fort Myers, FL 33917

- Located in North Fort Myers along heavily traveled Bayshore Rd. between Interstate 75 and US Highway 41
- Four out-parcels with Bayshore Road frontage ranging in size from ±1.15 to ±1.64 acres available as well as Phase II land.
- **The Enclaves**, a 188-home, single-family gated community is well underway and selling fast directly behind the center. The ±1,000 residence **Del Webb Oak Creek** community (just over one mile east) and ±1,300-residence Brightwater development (three miles east) are also under construction.
- Publix sales have increased each of the last six years