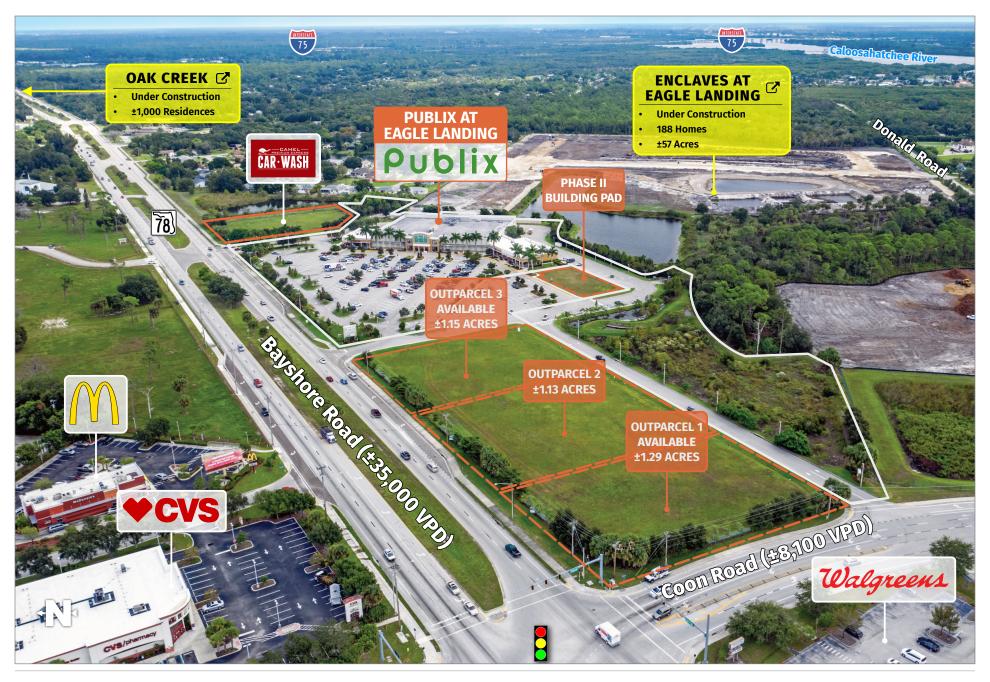

## PUBLIX AT EAGLE LANDING OUTPARCELS NORTH FORT MYERS, FL

6700 Bayshore Road, North Fort Myers, FL 33917

- Located in North Fort Myers along heavily traveled Bayshore Rd. between Interstate 75 and US Highway 41
- Four out-parcels with Bayshore Road frontage ranging in size from ±1.15 to ±1.64 acres available as well as Phase II land.
- **The Enclaves**, a 188-home, single-family gated community is well underway and selling fast directly behind the center. The ±1,000 residence **Del Webb Oak Creek** community (just over one mile east) and ±1,300-residence Brightwater development (three miles east) are also under construction.
- Publix sales have increased each of the last six years