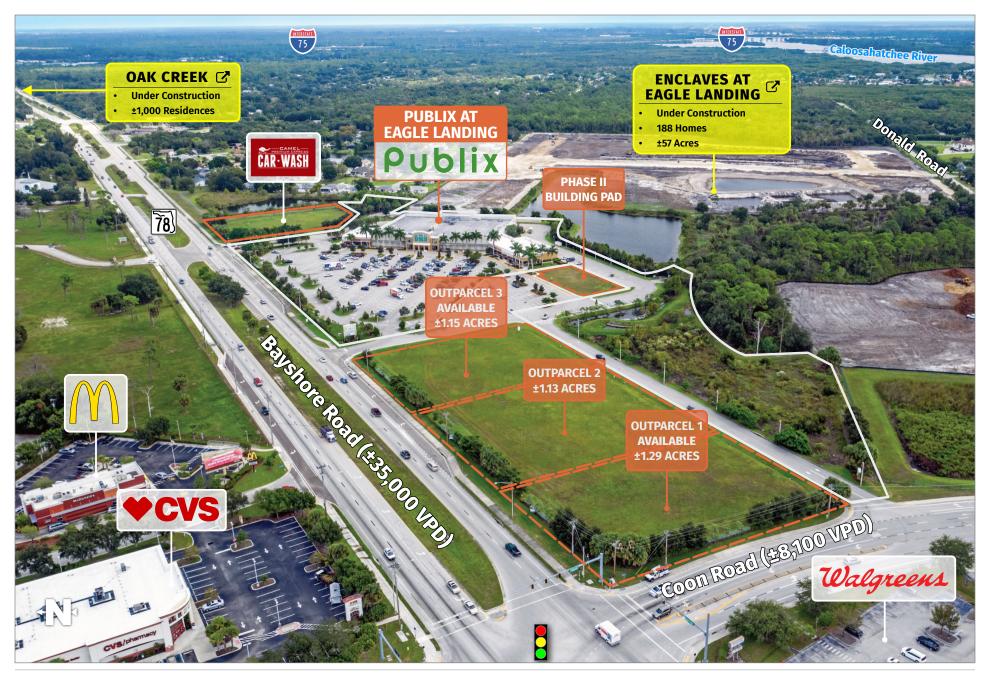

## MARKET: Cape Coral - Fort Myers MSA

- Located in North Fort Myers along heavily traveled Bayshore Rd. between Interstate 75 and US Highway 41
- Four out-parcels with Bayshore Road frontage ranging in size from ±1.15 to ±1.64 acres available as well as Phase II land.
- The Enclaves, a 188-home, single-family gated community is well underway and selling fast directly behind the center. The ±1,000 residence Del Webb Oak Creek community (just over one mile east) and ±1,300-residence Brightwater development (three miles east) are also under construction.
- Publix sales have increased each of the last six years