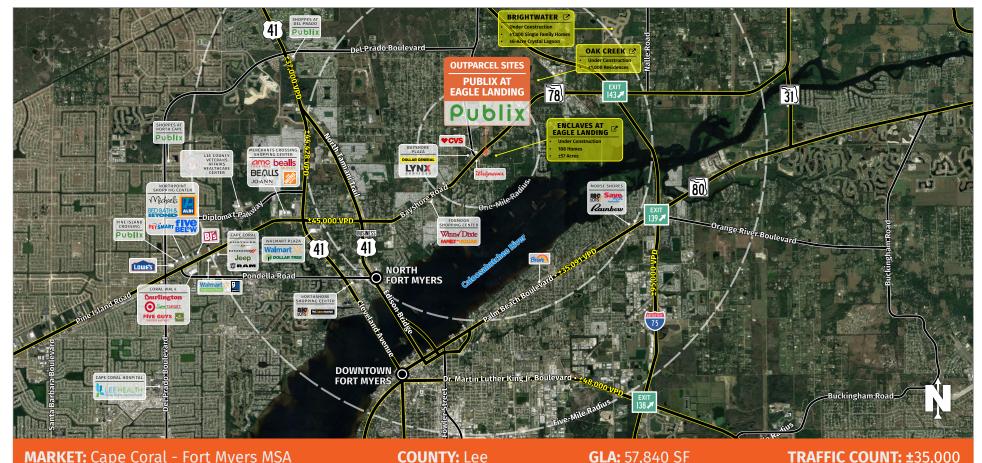

## MARKET: Cape Coral - Fort Myers MSA

- Located in North Fort Myers along heavily traveled Bayshore Rd. between Interstate 75 and US Highway 41
- Four out-parcels with Bayshore Road frontage ranging in size from ±1.15 to ±1.64 acres available as well as Phase II land.
- The Enclaves, a 188-home, single-family gated community is well underway and selling fast directly behind the center. The ±1,000 residence Del Webb Oak Creek community (just over one mile east) and ±1,300-residence Brightwater development (three miles east) are also under construction.
- Publix sales have increased each of the last six years

## DAVID FASANO | LEASING AGENT

TRAFFIC COUNT: ±35,000

davidf@secenters.com (800) 572-5971 | Mobile (941) 915-3392

| DEMOGRAPHICS | TOTAL POPULATION | MEDIAN AGE | AVERAGE HH INCOME |
|--------------|------------------|------------|-------------------|
| 1 MILE       | 3,493            | 54.2       | \$59,919          |
| 3 MILES      | 33,815           | 45.1       | \$56,256          |
| 5 MILES      | 84,535           | 45.5       | \$64,447          |