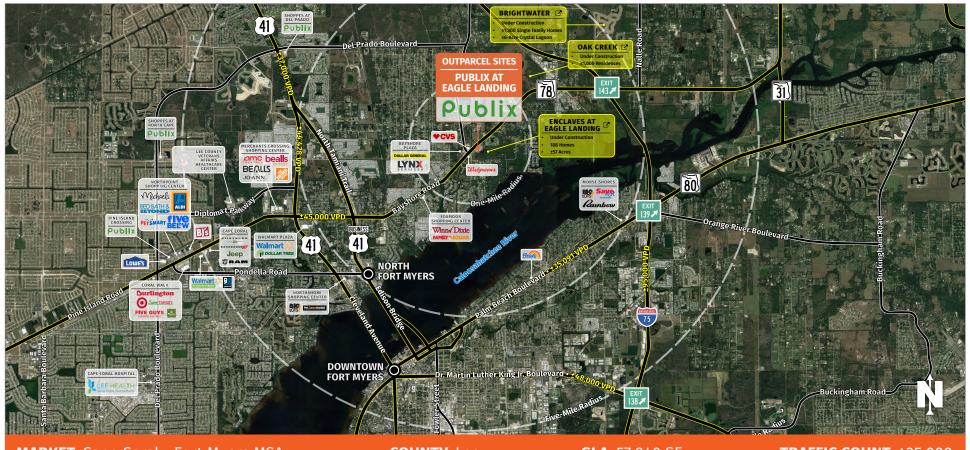

## PUBLIX AT EAGLE LANDING OUTPARCELS NORTH FORT MYERS, FL

6700 Bayshore Road, North Fort Myers, FL 33917

**COUNTY:** Lee

**GLA: 57,840 SF** 

TRAFFIC COUNT: ±35,000

- Located in North Fort Myers along heavily traveled Bayshore Rd. between Interstate 75 and US Highway 41
- Four out-parcels with Bayshore Road frontage ranging in size from ±1.15 to ±1.64 acres available as well as Phase II land.
- **The Enclaves**, a 188-home, single-family gated community is well underway and selling fast directly behind the center. The ±1,000 residence **Del Webb Oak Creek** community (just over one mile east) and ±1,300-residence Brightwater development (three miles east) are also under construction.
- Publix sales have increased each of the last six years