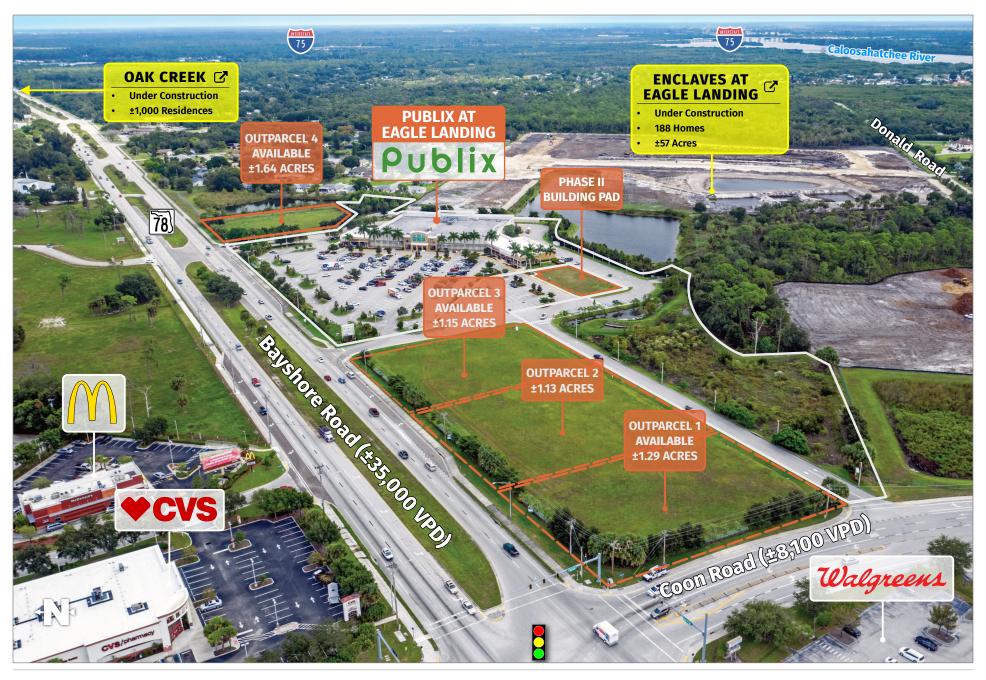

## PUBLIX AT EAGLE LANDING OUTPARCELS NORTH FORT MYERS, FL

6700 Bayshore Road, North Fort Myers, FL 33917

**COUNTY:** Lee

**GLA: 57,840 SF** 

TRAFFIC COUNT: ±35,000

- Located in North Fort Myers along heavily traveled Bayshore Rd. between Interstate 75 and US Highway 41
- Four out-parcels with Bayshore Road frontage ranging in size from ±1.15 to ±1.64 acres available as well as Phase II land.
- **The Enclaves**, a 188-home, single-family gated community is well underway and selling fast directly behind the center. The ±1,000 residence **Del Webb Oak Creek** community (just over one mile east) and ±1,300-residence Brightwater development (three miles east) are also under construction.
- Publix sales have increased each of the last six years