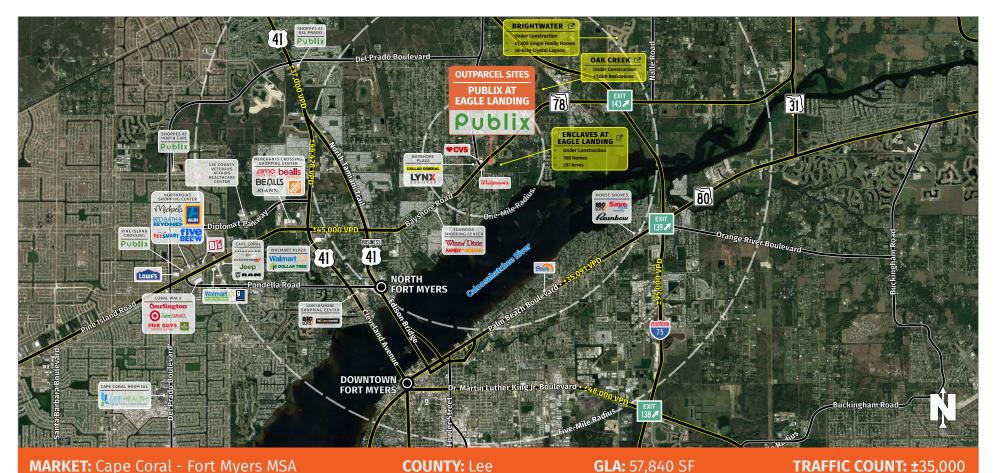

## PUBLIX AT EAGLE LANDING OUTPARCELS NORTH FORT MYERS, FL

6700 Bayshore Road, North Fort Myers, FL 33917

- Located in North Fort Myers along heavily traveled Bayshore Rd. between Interstate 75 and US Highway 41
- Four out-parcels with Bayshore Road frontage ranging in size from ±1.15 to ±1.64 acres available as well as Phase II land.
- **The Enclaves**, a 188-home, single-family gated community is well underway and selling fast directly behind the center. The ±1,000 residence **Del Webb Oak Creek** community (just over one mile east) and ±1,300-residence **Brightwater** development (three miles east) are also under construction.
- Publix sales have increased each of the last six years