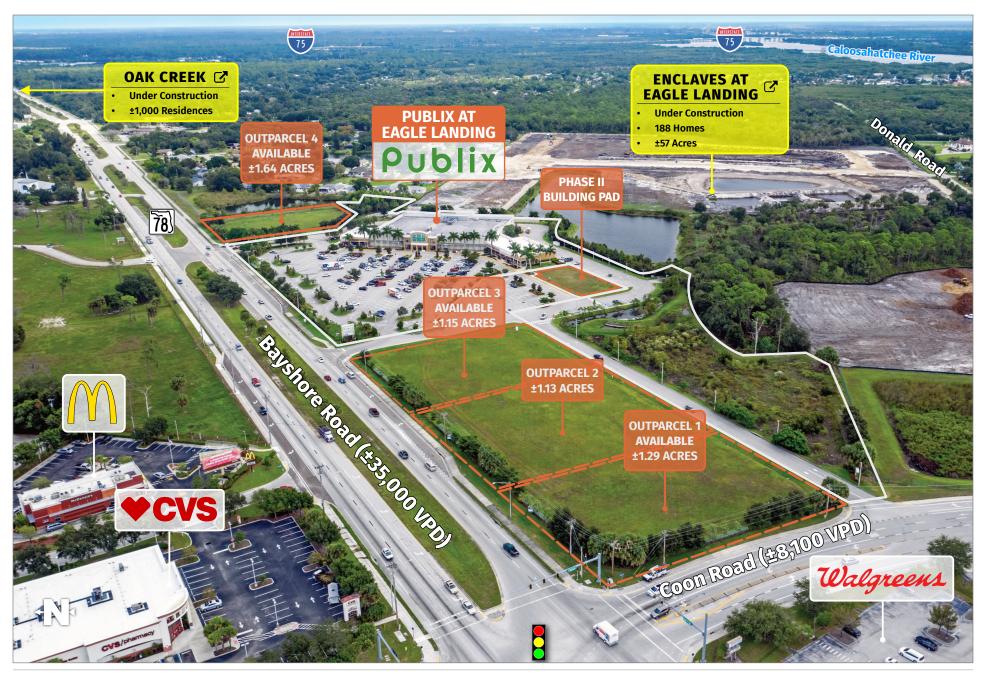

## PUBLIX AT EAGLE LANDING OUTPARCELS NORTH FORT MYERS, FL

6700 Bayshore Road, North Fort Myers, FL 33917

- Located in North Fort Myers along heavily traveled Bayshore Rd. between Interstate 75 and US Highway 41
- Four out-parcels with Bayshore Road frontage ranging in size from ±1.15 to ±1.64 acres available as well as Phase II land.
- **The Enclaves**, a 188-home, single-family gated community is well underway and selling fast directly behind the center. The ±1,000 residence **Del Webb Oak Creek** community (just over one mile east) and ±1,300-residence **Brightwater** development (three miles east) are also under construction.
- Publix sales have increased each of the last six years