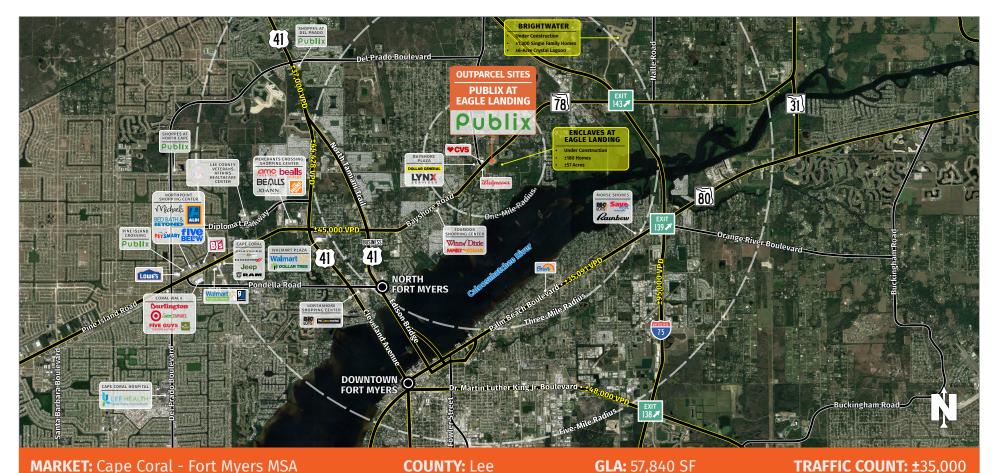

## PUBLIX AT EAGLE LANDING OUTPARCELS NORTH FORT MYERS, FL

6700 Bayshore Road, North Fort Myers, FL 33917

- Located in North Fort Myers along heavily traveled Bayshore Road between Interstate 75 and US Highway 41
- Four out-parcels available along with Phase II land
- The Enclaves, a 188-home, single-family gated community is under construction directly behind the center, and the 1,300residence BrightWater development is underway three miles north
- Publix sales have increased each of the last six years