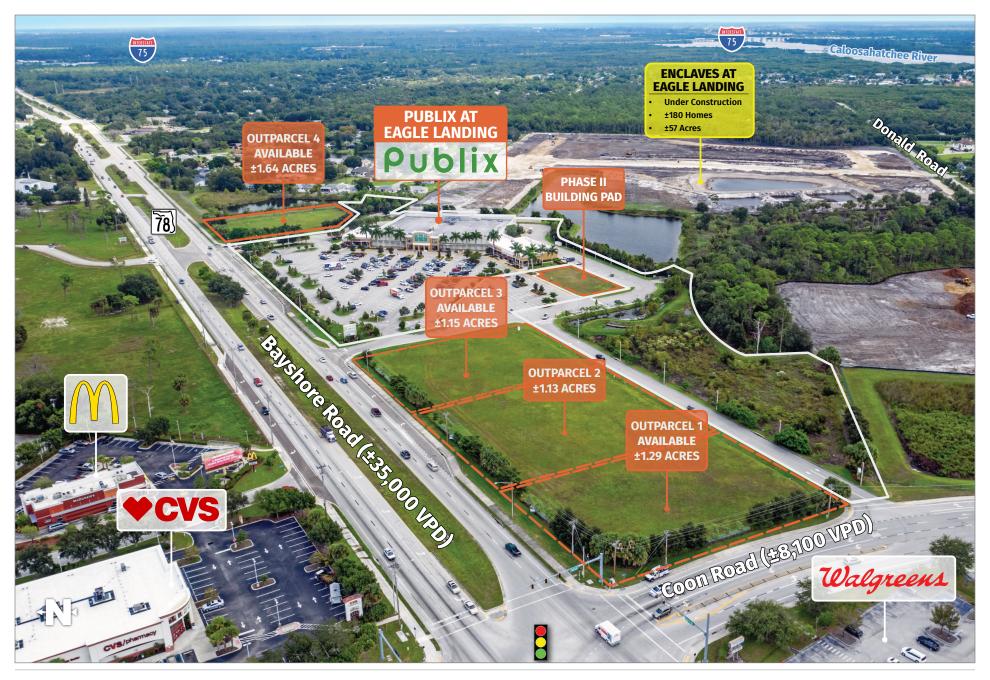

## PUBLIX AT EAGLE LANDING OUTPARCELS NORTH FORT MYERS, FL

6700 Bayshore Road, North Fort Myers, FL 33917

- Located in North Fort Myers along heavily traveled Bayshore Road between Interstate 75 and US Highway 41
- Four out-parcels available along with Phase II land
- The Enclaves, a 188-home, single-family gated community is under construction directly behind the center, and the 1,300residence BrightWater development is underway three miles north
- Publix sales have increased each of the last six years