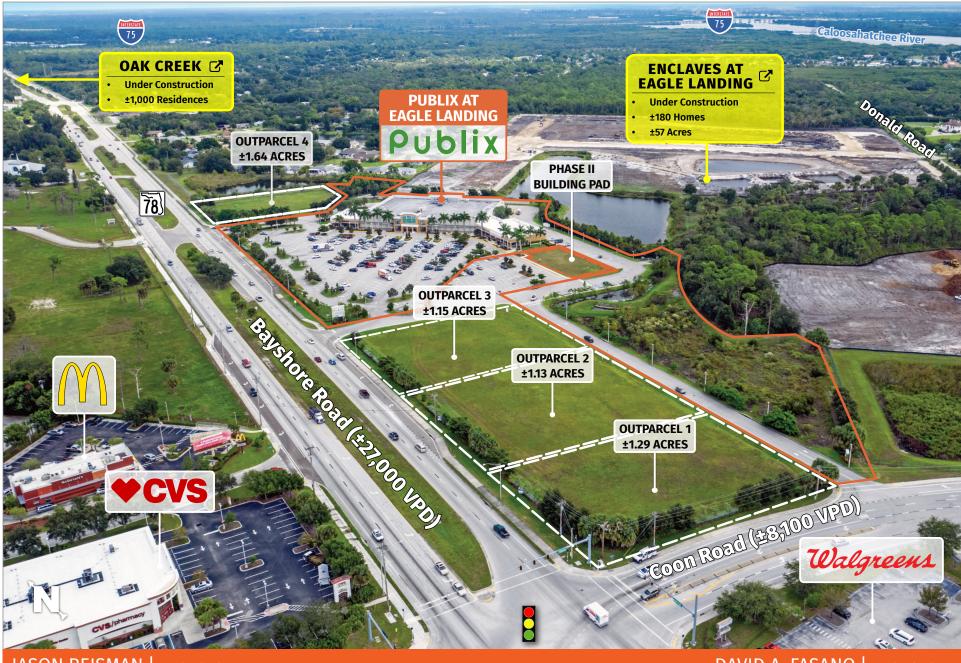

## PUBLIX AT EAGLE LANDING

NORTH FORT MYERS, FL

6700 Bayshore Road, North Fort Myers, FL 33917

- Located in North Fort Myers along heavily traveled Bayshore Rd. between Interstate 75 and US Highway 41
- Four out-parcels with Bayshore Road frontage ranging in size from ±1.15 to ±1.64 acres available as well as Phase II land.
- The Enclaves, a 188-home, single-family gated community is well underway and selling fast directly behind the center. The ±1,000 residence <u>Del Webb Oak Creek</u> community (just over one mile east) and ±1,300-residence <u>Brightwater</u> development (three miles east) are also under construction.
- Publix sales have increased each of the last six years