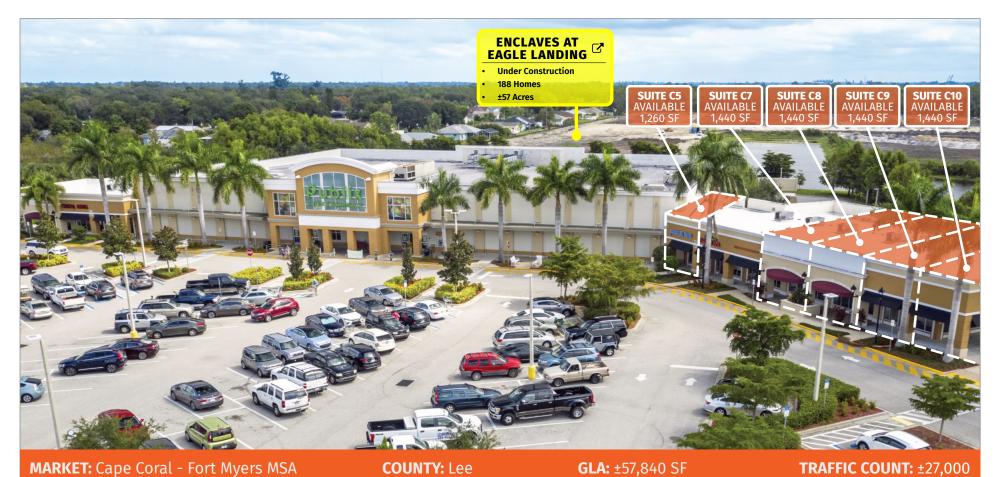

## PUBLIX AT EAGLE LANDING

NORTH FORT MYERS, FL

6700 Bayshore Road, North Fort Myers, FL 33917

- Located in North Fort Myers along heavily traveled Bayshore Rd. between Interstate 75 and US Highway 41
- Four out-parcels with Bayshore Road frontage ranging in size from ±1.15 to ±1.64 acres available as well as Phase II land.
- The Enclaves, a 188-home, single-family gated community is well underway and selling fast directly behind the center. The ±1,000 residence <u>Del Webb Oak Creek</u> community (just over one mile east) and ±1,300-residence <u>Brightwater</u> development (three miles east) are also under construction.
- Publix sales have increased each of the last six years

# PUBLIX AT EAGLE LANDING

| TENANTS              | UNIT      | SIZE      |
|----------------------|-----------|-----------|
| The Fat Apple        | A1        | 1,440 SF  |
| China King           | A2        | 1,260 SF  |
| Publix Liquor        | А3        | 1,260 SF  |
| Publix               | B1        | 45,600 SF |
| Available            | <b>C5</b> | 1,260 SF  |
| Boutique Nails & Spa | C6        | 1,260 SF  |
| Available            | <b>C7</b> | 1,440 SF  |
| Available            | <b>C8</b> | 1,440 SF  |
| Available            | C9        | 1,440 SF  |
| Available            | C10       | 1,440 SF  |