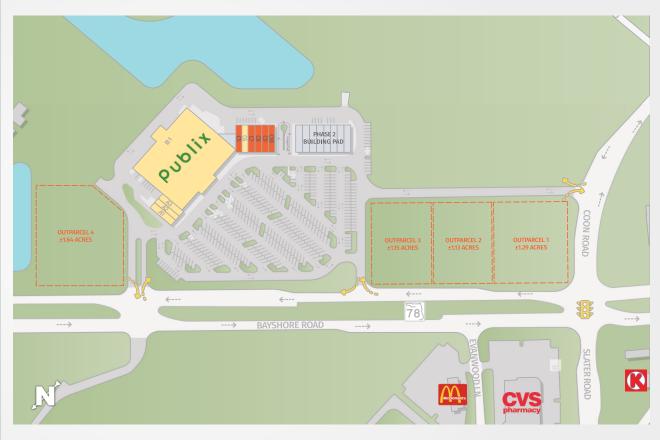

## PUBLIX AT EAGLE LANDING

NORTH FORT MYERS, FL

6700 Bayshore Road, North Fort Myers, FL 33917

- Located in North Fort Myers along heavily traveled Bayshore Rd. between Interstate 75 and US Highway 41
- Four out-parcels with Bayshore Road frontage ranging in size from ±1.15 to ±1.64 acres available as well as Phase II land.
- The Enclaves, a 188-home, single-family gated community is well underway and selling fast directly behind the center. The ±1,000 residence <u>Del Webb Oak Creek</u> community (just over one mile east) and ±1,300-residence <u>Brightwater</u> development (three miles east) are also under construction.
- Publix sales have increased each of the last six years

Southeast Centers offers best-in-class service and value creation through diligent, return-driven property management, leasing, development, and construction management.

This site plan shows the approximate location, square footage, and configuration of the shopping center and adjacent areas, and is only illustrative of the size and relationship of the stores and common areas generally, all of which are subject to change. The showing of any names of tenants, parking spaces, square footage, curb-cuts or traffic controls shall not be deemed to be a representation or warranty that any tenants will be at the shopping center, the square footage is accurate, or that any parking spaces, curb-cuts or traffic controls do or will continue to exist. Moreover, any demographics set forth in this flyer are for illustrative purposed only and shall not be deemed a representation by Landlord or their accuracy.