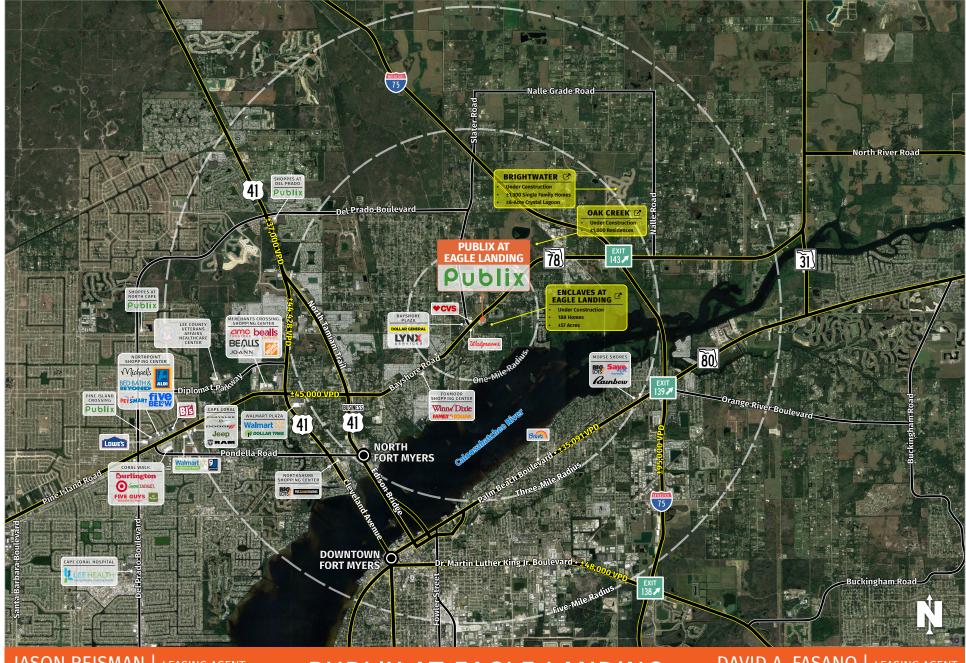

## PUBLIX AT EAGLE LANDING

NORTH FORT MYERS, FL

6700 Bayshore Road, North Fort Myers, FL 33917

- Located in North Fort Myers along heavily traveled Bayshore Rd. between Interstate 75 and US Highway 41
- Four out-parcels with Bayshore Road frontage ranging in size from ±1.15 to ±1.64 acres available as well as Phase II land.
- The Enclaves, a 188-home, single-family gated community is well underway and selling fast directly behind the center. The ±1,000 residence <u>Del Webb Oak Creek</u> community (just over one mile east) and ±1,300-residence <u>Brightwater</u> development (three miles east) are also under construction.
- Publix sales have increased each of the last six years