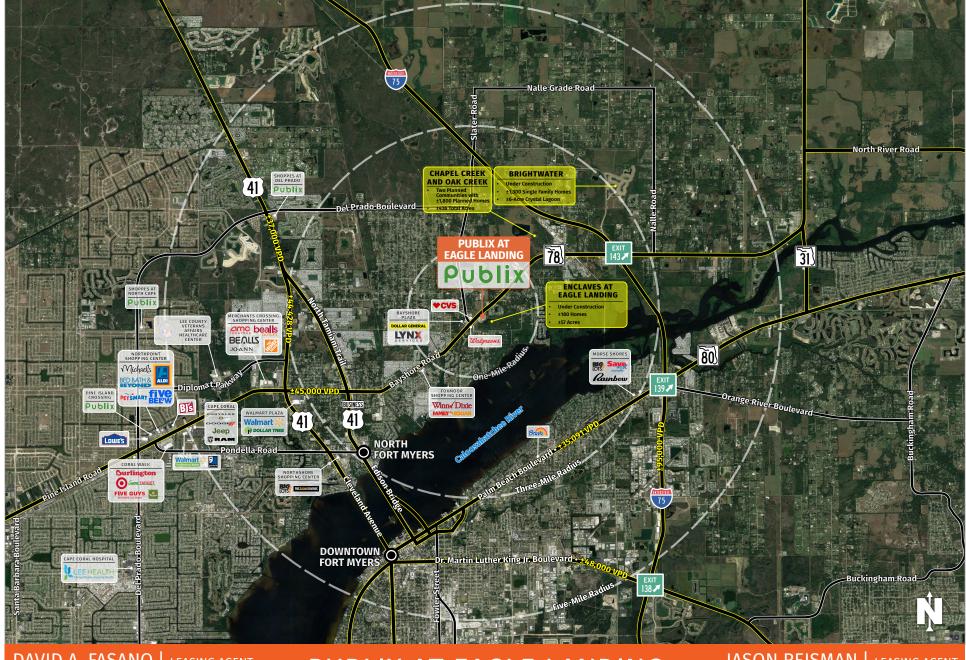

## PUBLIX AT EAGLE LANDING

NORTH FORT MYERS, FL

6700 Bayshore Road, North Fort Myers, FL 33917

- Located in North Fort Myers along heavily traveled Bayshore Road between Interstate 75 and US Highway 41
- Exceptionally situated in one of the country's fastest growing sub-markets
- The Enclaves, a 188-home, single-family gated community is under construction directly behind the center, and the 1,300-residence BrightWater development is underway three miles north
- Publix sales have increased each of the last six years