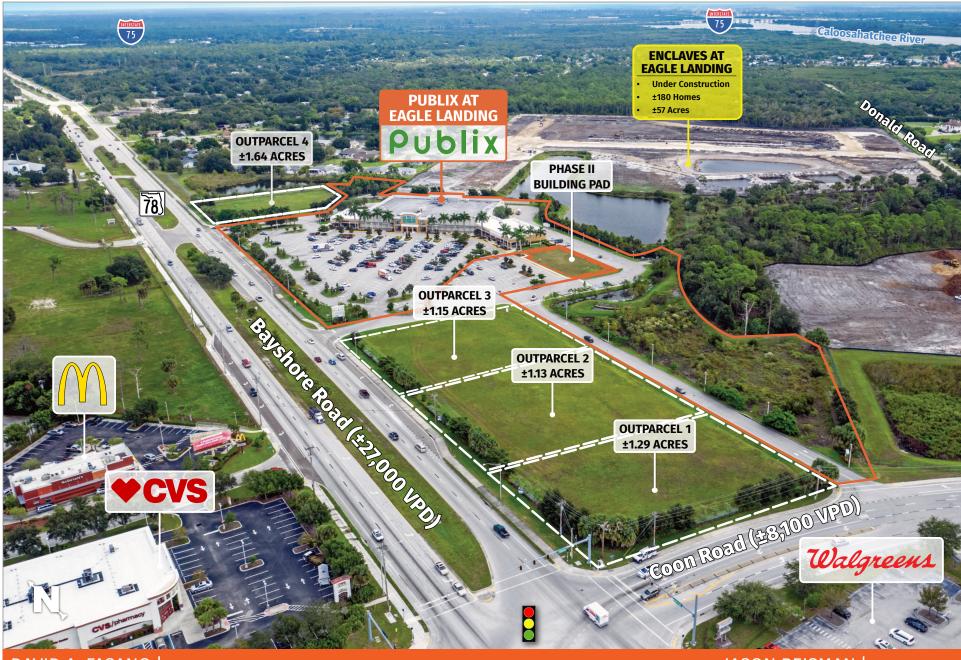

## PUBLIX AT EAGLE LANDING

NORTH FORT MYERS, FL

6700 Bayshore Road, North Fort Myers, FL 33917

- Located in North Fort Myers along heavily traveled Bayshore Road between Interstate 75 and US Highway 41
- Exceptionally situated in one of the country's fastest growing sub-markets
- The Enclaves, a 188-home, single-family gated community is under construction directly behind the center, and the 1,300-residence BrightWater development is underway three miles north
- Publix sales have increased each of the last six years