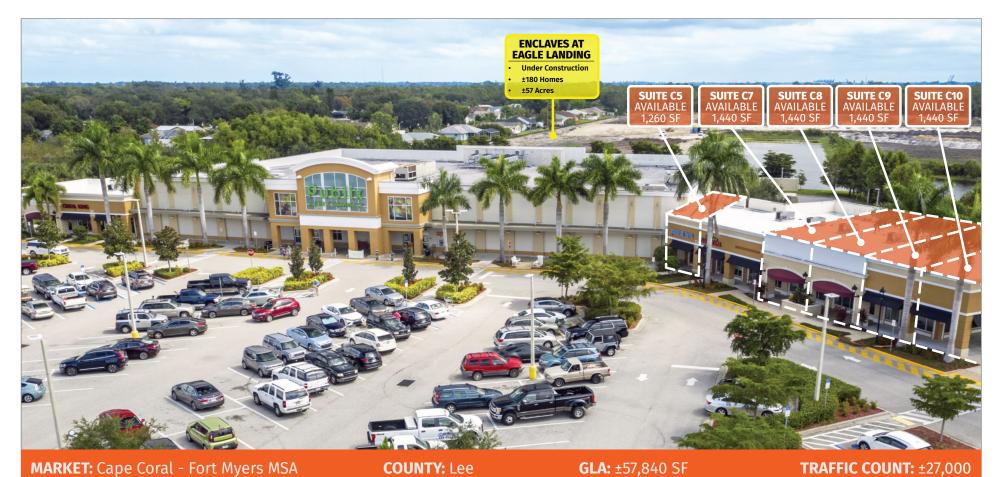

## PUBLIX AT EAGLE LANDING

NORTH FORT MYERS, FL

6700 Bayshore Road, North Fort Myers, FL 33917

- Located in North Fort Myers along heavily traveled Bayshore Road between Interstate 75 and US Highway 41
- Exceptionally situated in one of the country's fastest growing sub-markets
- The Enclaves, a 188-home, single-family gated community is under construction directly behind the center, and the 1,300-residence BrightWater development is underway three miles north
- Publix sales have increased each of the last six years

# PUBLIX AT EAGLE LANDING

| TENANTS              | UNIT      | SIZE      |
|----------------------|-----------|-----------|
| The Fat Apple        | A1        | 1,440 SF  |
| China King           | A2        | 1,260 SF  |
| Publix Liquor        | А3        | 1,260 SF  |
| Publix               | B1        | 45,600 SF |
| Available            | <b>C5</b> | 1,260 SF  |
| Boutique Nails & Spa | C6        | 1,260 SF  |
| Available            | <b>C7</b> | 1,440 SF  |
| Available            | C8        | 1,440 SF  |
| Available            | C9        | 1,440 SF  |
| Available            | C10       | 1,440 SF  |