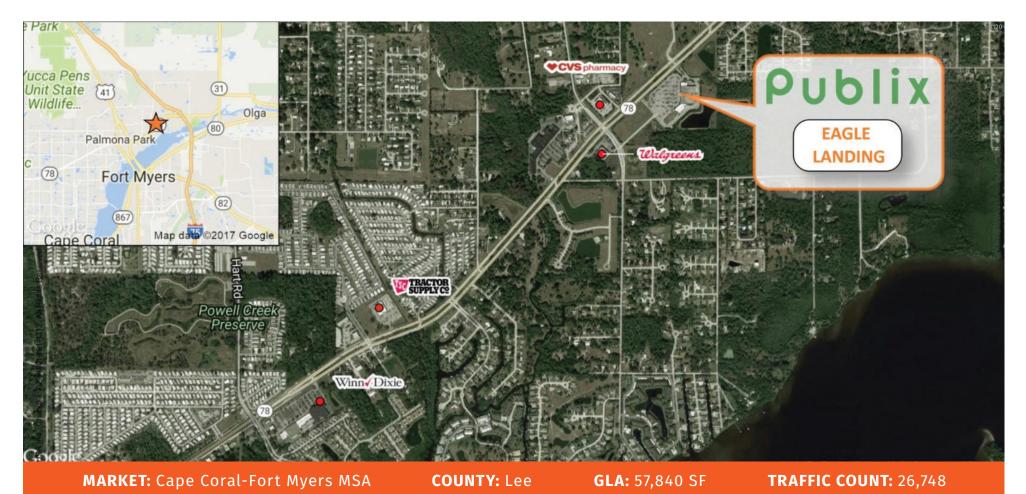

## PUBLIX AT EAGLE LANDING

NORTH FORT MYERS, FL

6700 Bayshore Road, North Fort Myers, FL 33917

|         | TOTAL POPULATION | MEDIAN<br>AGE | AVG. HH<br>INCOME |
|---------|------------------|---------------|-------------------|
| 1 MILE  | 3,511            | 53.9          | \$49,738          |
| 3 MILES | 34,319           | 45.9          | \$45,137          |
| 5 MILES | 84,320           | 45.2          | \$49,336          |

## **Under New Ownership**

6700 Bayshore Road, North Fort Myers, FL 33917

**This Center is located in North Fort Myers** approximately 3 miles west of I-75 on Bayshore Road at Coon Road. There are four (4) out-parcels available along with Phase II land. The Enclaves, a 200 home, single family development is under construction directly to the south of the center. The center provides ample parking, multiple access points and prominent pylon signage.