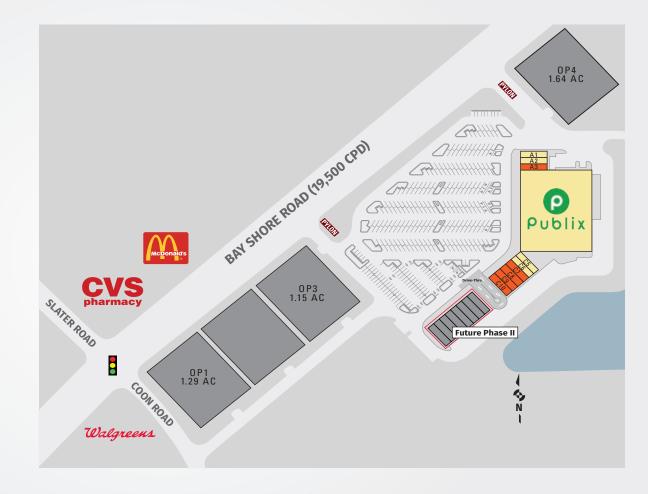

## PUBLIX AT EAGLE LANDING

| TENANTS             | UNIT      | SF     |
|---------------------|-----------|--------|
| Publix              | ANC       | 45,600 |
| The Fat Apple       | A1        | 1,440  |
| China King          | A2        | 1,260  |
| Available           | А3        | 1,260  |
| Sunset Vapor        | C5        | 1,260  |
| Nail Boutique & Spa | C6        | 1,260  |
| Available           | <b>C7</b> | 1,440  |
| Available           | <b>C8</b> | 1,440  |
| Available           | С9        | 1,440  |
| Available           | C10       | 1,440  |

## **Under New Ownership**

6700 Bayshore Road, North Fort Myers, FL 33917

**This Center is located in North Fort Myers** approximately 3 miles west of I-75 on Bayshore Road at Coon Road. There are four (4) out-parcels available along with Phase II land. The Enclaves, a 200 home, single family development is under construction directly to the south of the center. The center provides ample parking, multiple access points and prominent pylon signage.

Best-in-class service and value creation through diligent, return-driven property management, leasing, development, and construction management

This site plan shows the approximate location, square footage, and configuration of the shopping center and adjacent areas, and is only illustrative of the size and relationship of the stores and common areas generally, all of which are subject to change. The showing of any names of tenants, parking spaces, square footage, curb-cuts or traffic controls shall not be deemed to be a representation or warranty that any tenants will be at the shopping center, the square footage is accurate, or that any parking spaces, curb-cuts or traffic controls do or will continue to exist. Moreover, any demographics set forth in this flyer are for illustrative purposed only and shall not be deemed a representation by Landlord or their accuracy.