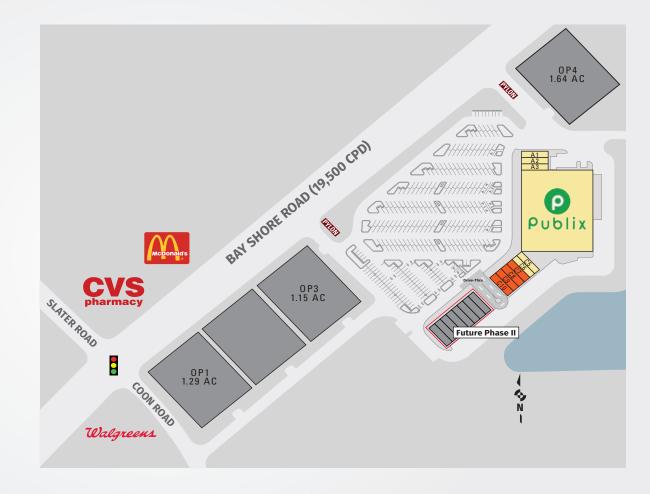

## PUBLIX AT EAGLE LANDING

| TENANTS             | UNIT      | SF     |
|---------------------|-----------|--------|
| Publix              | ANC       | 45,600 |
| The Fat Apple       | A1        | 1,440  |
| China King          | A2        | 1,260  |
| Publix Liquor       | А3        | 1,260  |
| Sunset Vapor        | C5        | 1,260  |
| Nail Boutique & Spa | C6        | 1,260  |
| Available           | <b>C7</b> | 1,440  |
| Available           | C8        | 1,440  |
| Available           | С9        | 1,440  |
| Available           | C10       | 1,440  |

## **Under New Ownership**

6700 Bayshore Road, North Fort Myers, FL 33917

**This Center is located in North Fort Myers** approximately 3 miles west of I-75 on Bayshore Road at Coon Road. There are four (4) out-parcels available along with Phase II land. The Enclaves, a 200 home, single family development is under construction directly to the south of the center. The center provides ample parking, multiple access points and prominent pylon signage.

Best-in-class service and value creation through diligent, return-driven property management, leasing, development, and construction management

This site plan shows the approximate location, square footage, and configuration of the shopping center and adjacent areas, and is only illustrative of the size and relationship of the stores and common areas generally, all of which are subject to change. The showing of any names of tenants, parking spaces, square footage, curb-cuts or traffic controls shall not be deemed to be a representation or warranty that any tenants will be at the shopping center, the square footage is accurate, or that any parking spaces, curb-cuts or traffic controls do or will continue to exist. Moreover, any demographics set forth in this flyer are for illustrative purposed only and shall not be deemed a representation by Landlord or their accuracy.