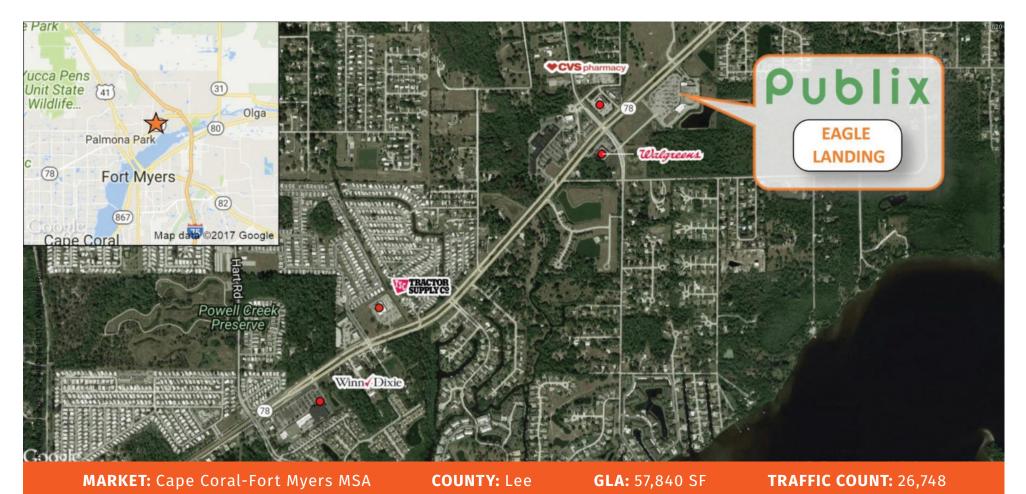

## PUBLIX AT EAGLE LANDING

NORTH FORT MYERS, FL

6700 Bayshore Road, North Fort Myers, FL 33917

|         | TOTAL POPULATION | MEDIAN<br>AGE | AVG. HH<br>INCOME |
|---------|------------------|---------------|-------------------|
| 1 MILE  | 3,511            | 53.9          | \$49,738          |
| 3 MILES | 34,319           | 45.9          | \$45,137          |
| 5 MILES | 84,320           | 45.2          | \$49,336          |

## **Under New Ownership**

6700 Bayshore Road, North Fort Myers, FL 33917

**This Center is located in North Fort Myers** approximately 3 miles west of I-75 on Bayshore Road at Coon Road. There are four (4) out-parcels available along with Phase II land. The Enclaves, a 200 home, single family development is under construction directly to the south of the center. The center provides ample parking, multiple access points and prominent pylon signage.