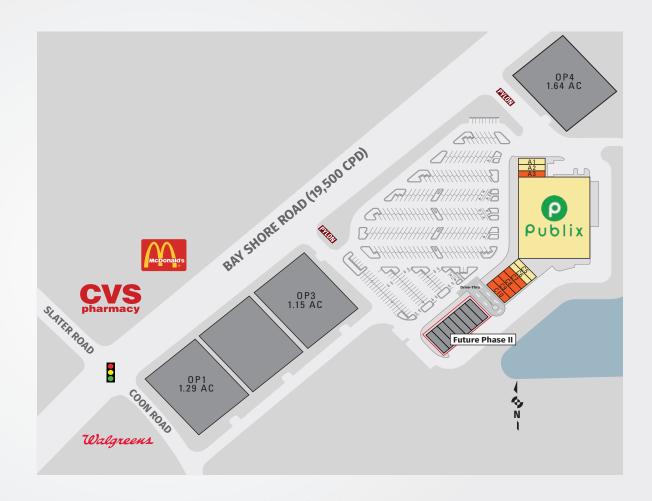

6700 Bayshore Road, North Fort Myers, FL 33917

**This Center is located in North Fort Myers** approximately 3 miles west of I-75 on Bayshore Road at Coon Road. There are four (4) out-parcels available along with Phase II land. The Enclaves, a 200 home, single family development is under construction directly to the south of the center. The center provides ample parking, multiple access points and prominent pylon signage.

Best-in-class service and value creation through diligent, return-driven property management, leasing, development, and construction management

This site plan shows the approximate location, square footage, and configuration of the shopping center and adjacent areas, and is only illustrative of the size and relationship of the stores and common areas generally, all of which are subject to change. The showing of any names of tenants, parking spaces, square footage, curb-cuts or traffic controls shall not be deemed to be a representation or warranty that any tenants will be at the shopping center, the square footage is accurate, or that any parking spaces, curb-cuts or traffic controls do or will continue to exist. Moreover, any demographics set forth in this flyer are for illustrative purposed only and shall not be deemed a representation by Landlord or their accuracy.