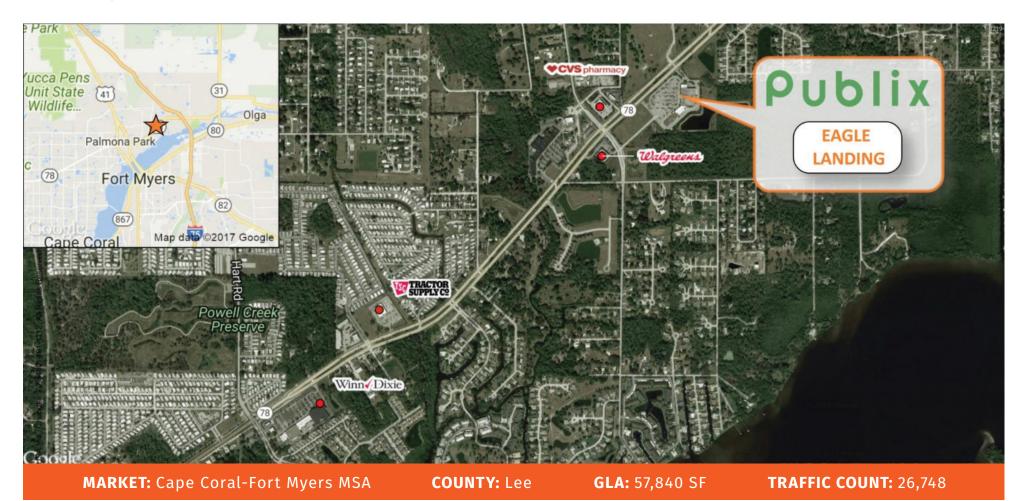

6700 Bayshore Road, North Fort Myers, FL 33917

**This Center is located in North Fort Myers** approximately 3 miles west of I-75 on Bayshore Road at Coon Road. There are four (4) out-parcels available along with Phase II land. The Enclaves, a 200 home, single family development is under construction directly to the south of the center. The center provides ample parking, multiple access points and prominent pylon signage.