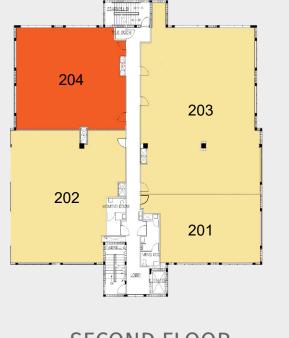

### WOODS WALK OFFICE

| TENANTS                            | UNIT  | SIZE     |
|------------------------------------|-------|----------|
| Alpha Dental                       | 102   | 2,500 SF |
| Risk Strategies                    | 201   | 1,143 SF |
| Angel Global Group                 | 202   | 2,165 SF |
| Gold Coast Physical Therapy        | 203   | 3,117 SF |
| Available                          | 204   | 1,773 SF |
| Keller Williams – The Tricoli Team | 301   | 2,341 SF |
| George, Feldman, McDonald, PLLC    | 302-A | 2,281 SF |
| ExodusPoint Capital Management     | 303   | 780 SF   |
| Campbell Property Management       | 304   | 1,658 SF |
| Edward Jones                       | 305   | 1,136 SF |
| Bonefish Grill                     | OF-1  | 5,200 SF |