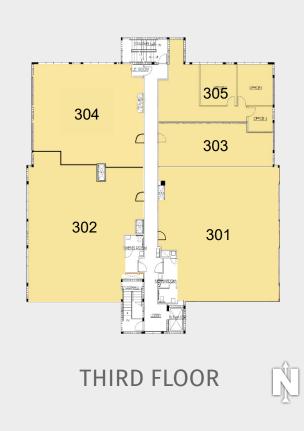

### WOODS WALK OFFICE

| TENANTS                            | UNIT  | SIZE     |
|------------------------------------|-------|----------|
| Alpha Dental                       | 102   | 2,500 SF |
| Risk Strategies                    | 201   | 1,143 SF |
| Angel Global Group                 | 202   | 2,165 SF |
| Gold Coast Physical Therapy        | 203   | 3,117 SF |
| Available                          | 204   | 1,773 SF |
| Keller Williams – The Tricoli Team | 301   | 2,341 SF |
| George, Feldman, McDonald, PLLC    | 302-A | 2,281 SF |
| ExodusPoint Capital Management     | 303   | 780 SF   |
| Campbell Property Management       | 304   | 1,658 SF |
| Edward Jones                       | 305   | 1,136 SF |
| Bonefish Grill                     | OF-1  | 5,200 SF |