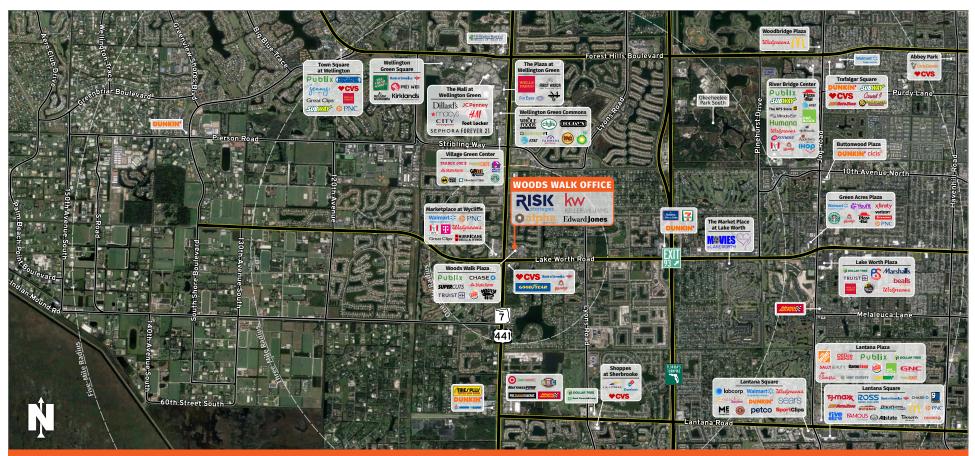

## WOODS WALK OFFICE

## • Woods Walk Office is a ±24,094-square-foot office building located at the northeast corner of Lake Worth Road and State Road 7.

- Woods Walk Office is adjacent to Woods Walk Plaza, a Publixanchored shopping center offering a wide variety of dining, retail, and service options within walking distance.
- The office building's convenient location at the intersection of two major thoroughfares provides access to a large customer base.
- The site is further bolstered by the surrounding high-density, upscale residential area as well as the nearby affluent community of Wellington.