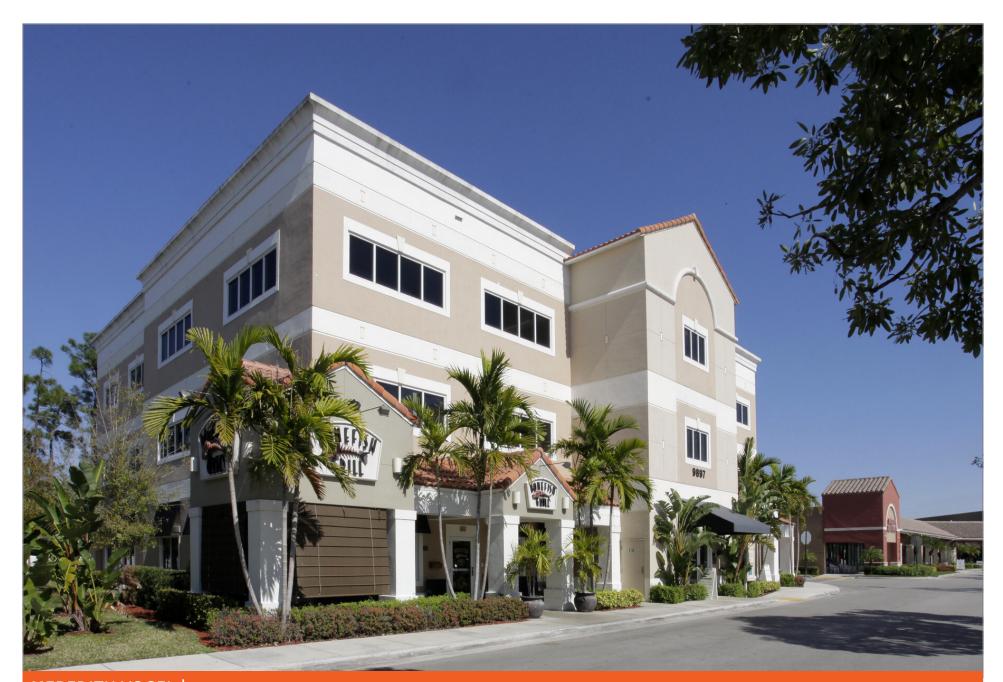

## WOODS WALK OFFICE

## • Woods Walk Office is a ±24,094-square-foot office building located at the northeast corner of Lake Worth Road and State Road 7.

- Woods Walk Office is adjacent to Woods Walk Plaza, a Publixanchored shopping center offering a wide variety of dining, retail, and service options within walking distance.
- The office building's convenient location at the intersection of two major thoroughfares provides access to a large customer base.
- The site is further bolstered by the surrounding high-density, upscale residential area as well as the nearby affluent community of Wellington.

### WOODS WALK OFFICE

9897 Lake Worth Road, Lake Worth, FL 33467

**SOUTHEAST** CENTERS