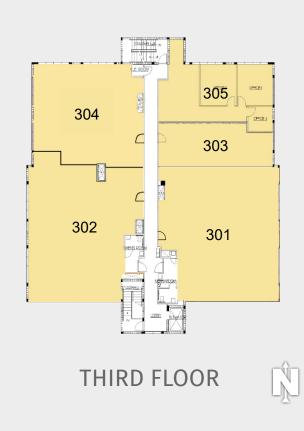

### WOODS WALK OFFICE

| TENANTS                            | UNIT  | SIZE     |
|------------------------------------|-------|----------|
| Alpha Dental                       | 102   | 2,500 SF |
| Risk Strategies                    | 201   | 1,143 SF |
| Angel Global Group                 | 202   | 2,165 SF |
| Gold Coast Physical Therapy        | 203   | 3,117 SF |
| Available                          | 204   | 1,773 SF |
| Keller Williams – The Tricoli Team | 301   | 2,341 SF |
| George, Gesten, McDonald, PLLC     | 302-A | 2,281 SF |
| ExodusPoint Capital Management     | 303   | 780 SF   |
| Campbell Property Management       | 304   | 1,658 SF |
| Edward Jones                       | 305   | 1,136 SF |
| Bonefish Grill                     | OF-1  | 5,200 SF |