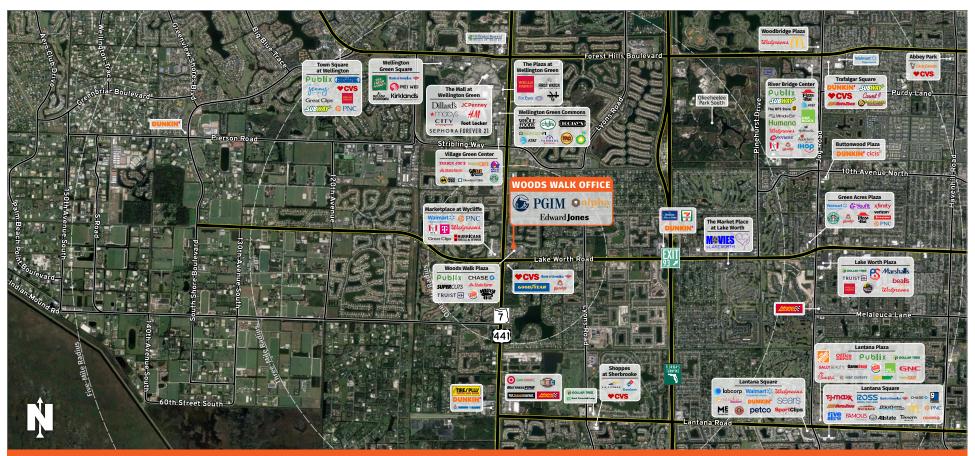

## WOODS WALK OFFICE

# LAKE WORTH, FL

9897 Lake Worth Road, Lake Worth, FL 33467

## • Woods Walk Office is a ±24,094-square-foot office building located at the northeast corner of Lake Worth Road and State Road 7.

- Woods Walk Office is adjacent to Woods Walk Plaza, a Publixanchored shopping center offering a wide variety of dining, retail, and service options within walking distance.
- The office building's convenient location at the intersection of two major thoroughfares provides access to a large customer base.
- The site is further bolstered by the surrounding high-density, upscale residential area as well as the nearby affluent community of Wellington.