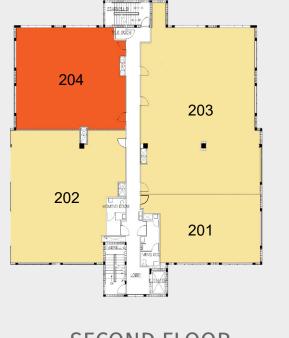

### WOODS WALK OFFICE

| TENANTS                            | UNIT  | SIZE     |
|------------------------------------|-------|----------|
| Alpha Dental                       | 102   | 2,500 SF |
| Risk Strategies                    | 201   | 1,143 SF |
| Angel Global Group                 | 202   | 2,165 SF |
| Gold Coast Physical Therapy        | 203   | 3,117 SF |
| Available                          | 204   | 1,773 SF |
| Keller Williams – The Tricoli Team | 301   | 2,341 SF |
| George, Gesten, McDonald, PLLC     | 302-A | 2,281 SF |
| ExodusPoint Capital Management     | 303   | 780 SF   |
| Campbell Property Management       | 304   | 1,658 SF |
| Edward Jones                       | 305   | 1,136 SF |
| Bonefish Grill                     | OF-1  | 5,200 SF |