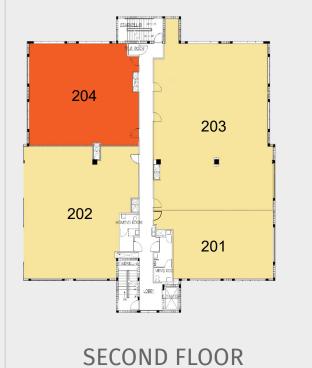

### WOODS WALK OFFICE

| TENANTS                            | UNIT  | SIZE     |
|------------------------------------|-------|----------|
| Alpha Dental                       | 102   | 2,500 SF |
| Risk Strategies                    | 201   | 1,143 SF |
| Angel Global Group                 | 202   | 2,165 SF |
| Gold Coast Physical Therapy        | 203   | 3,117 SF |
| Available                          | 204   | 1,773 SF |
| Keller Williams – The Tricoli Team | 301   | 2,341 SF |
| George, Gesten, McDonald, PLLC     | 302-A | 2,281 SF |
| PGIM                               | 303   | 780 SF   |
| Campbell Property Management       | 304   | 1,658 SF |
| Edward Jones                       | 305   | 1,136 SF |
| Bonefish Grill                     | OF-1  | 5,200 SF |