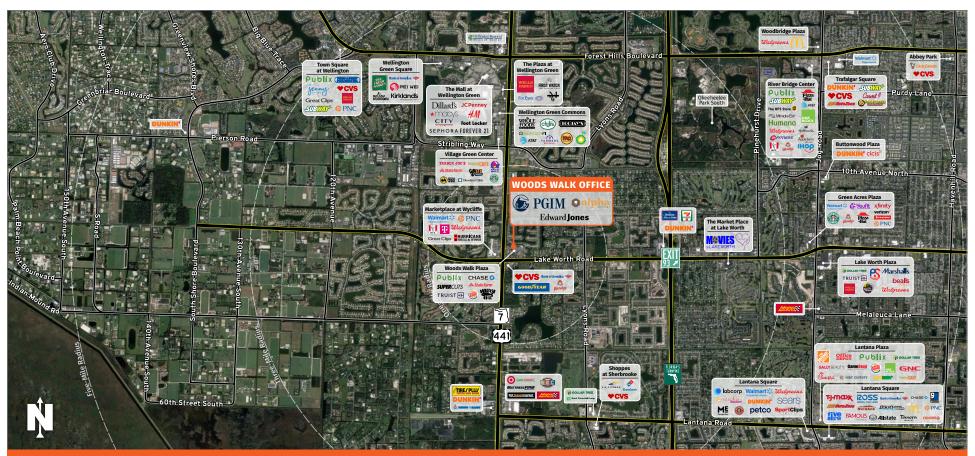

## WOODS WALK OFFICE

# LAKE WORTH, FL

9897 Lake Worth Road, Lake Worth, FL 33467

## • Woods Walk Office is a ±24,094-square-foot office building located at the northeast corner of Lake Worth Road and State Road 7.

- Woods Walk Office is adjacent to Woods Walk Plaza, a Publixanchored shopping center offering a wide variety of dining, retail, and service options within walking distance.
- The office building's convenient location at the intersection of two major thoroughfares provides access to a large customer base.
- The site is further bolstered by the surrounding high-density, upscale residential area as well as the nearby affluent community of Wellington.

```
SOUTHEAST
CENTERS
```

This site plan shows the approximate location, square footage, and configuration of the shopping center and adjacent areas, and is only illustrative of the size and relationship of the stores and common areas generally, all of which are subject to change. The showing of any names of tenants, parking spaces, square footage, curb-cuts or traffic controls shall not be deemed to be a representation or warranty that any tenants will be at the shopping center, the square footage is accurate, or that any parking spaces, curb-cuts or traffic controls do or will continue to exist. Moreover, any demographics set forth in this flyer are for illustrative purposed only and shall not be deemed a representation by Landlord or their accuracy.