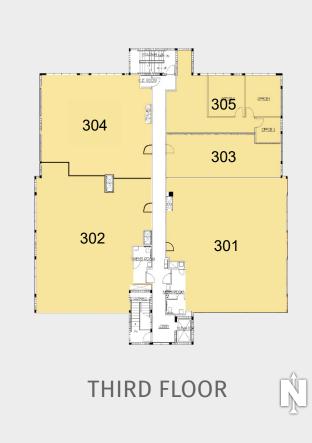

### WOODS WALK OFFICE

| TENANTS                            | UNIT  | SIZE     |
|------------------------------------|-------|----------|
| Alpha Dental                       | 102   | 2,500 SF |
| Risk Strategies                    | 201   | 1,143 SF |
| Angel Global Group                 | 202   | 2,165 SF |
| Gold Coast Physical Therapy        | 203   | 3,117 SF |
| Available                          | 204   | 1,773 SF |
| Keller Williams – The Tricoli Team | 301   | 2,341 SF |
| George, Gesten, McDonald, PLLC     | 302-A | 2,281 SF |
| PGIM                               | 303   | 780 SF   |
| Campbell Property Management       | 304   | 1,658 SF |
| Edward Jones                       | 305   | 1,136 SF |
| Bonefish Grill                     | OF-1  | 5,200 SF |

```
SOUTHEAST
CENTERS
```

This site plan shows the approximate location, square footage, and configuration of the shopping center and adjacent areas, and is only illustrative of the size and relationship of the stores and common areas generally, all of which are subject to change. The showing of any names of tenants, parking spaces, square footage, curb-cuts or traffic controls shall not be deemed to be a representation or warranty that any tenants will be at the shopping center, the square footage is accurate, or that any parking spaces, curb-cuts or traffic controls do or will continue to exist. Moreover, any demographics set forth in this flyer are for illustrative purposed only and shall not be deemed a representation by Landlord or their accuracy.