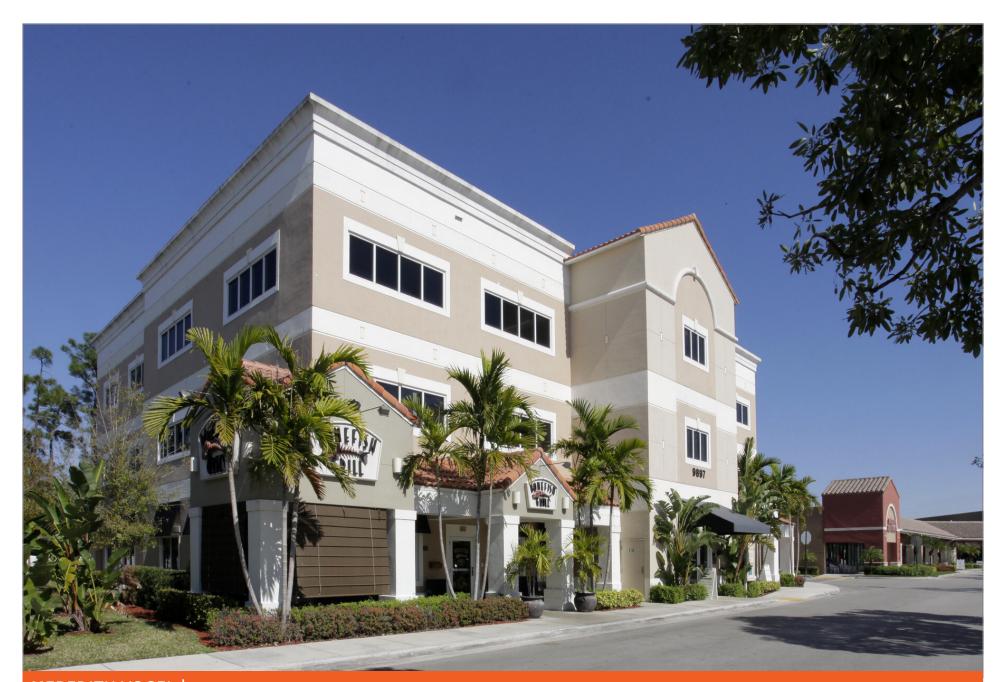

## WOODS WALK OFFICE

# LAKE WORTH, FL

9897 Lake Worth Road, Lake Worth, FL 33467

## • Woods Walk Office is a ±24,094-square-foot office building located at the northeast corner of Lake Worth Road and State Road 7.

- Woods Walk Office is adjacent to Woods Walk Plaza, a Publixanchored shopping center offering a wide variety of dining, retail, and service options within walking distance.
- The office building's convenient location at the intersection of two major thoroughfares provides access to a large customer base.
- The site is further bolstered by the surrounding high-density, upscale residential area as well as the nearby affluent community of Wellington.