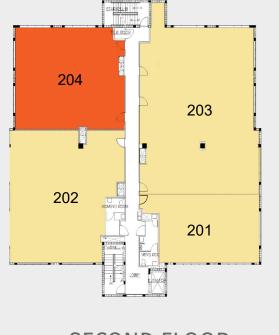

### WOODS WALK OFFICE

| TENANTS                        | UNIT  | SIZE     |
|--------------------------------|-------|----------|
| Alpha Dental                   | 102   | 2,500 SF |
| Risk Strategies                | 201   | 1,143 SF |
| Angel Global Group             | 202   | 2,165 SF |
| Gold Coast Physical Therapy    | 203   | 3,117 SF |
| Available                      | 204   | 1,773 SF |
| Available                      | 301   | 2,341 SF |
| George, Gesten, McDonald, PLLC | 302-A | 2,281 SF |
| PGIM                           | 303   | 780 SF   |
| Campbell Property Management   | 304   | 1,658 SF |
| Edward Jones                   | 305   | 1,136 SF |
| Bonefish Grill                 | OF-1  | 5,200 SF |