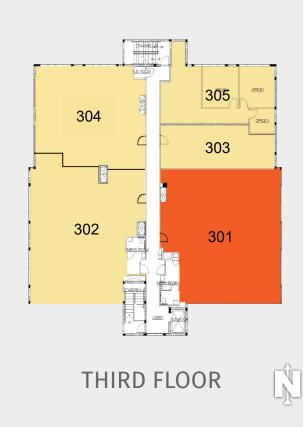

### WOODS WALK OFFICE

| TENANTS                        | UNIT  | SIZE     |
|--------------------------------|-------|----------|
| Alpha Dental                   | 102   | 2,500 SF |
| Risk Strategies                | 201   | 1,143 SF |
| Angel Global Group             | 202   | 2,165 SF |
| Gold Coast Physical Therapy    | 203   | 3,117 SF |
| Available                      | 204   | 1,773 SF |
| Available                      | 301   | 2,341 SF |
| George, Gesten, McDonald, PLLC | 302-A | 2,281 SF |
| PGIM                           | 303   | 780 SF   |
| Campbell Property Management   | 304   | 1,658 SF |
| Edward Jones                   | 305   | 1,136 SF |
| Bonefish Grill                 | OF-1  | 5,200 SF |