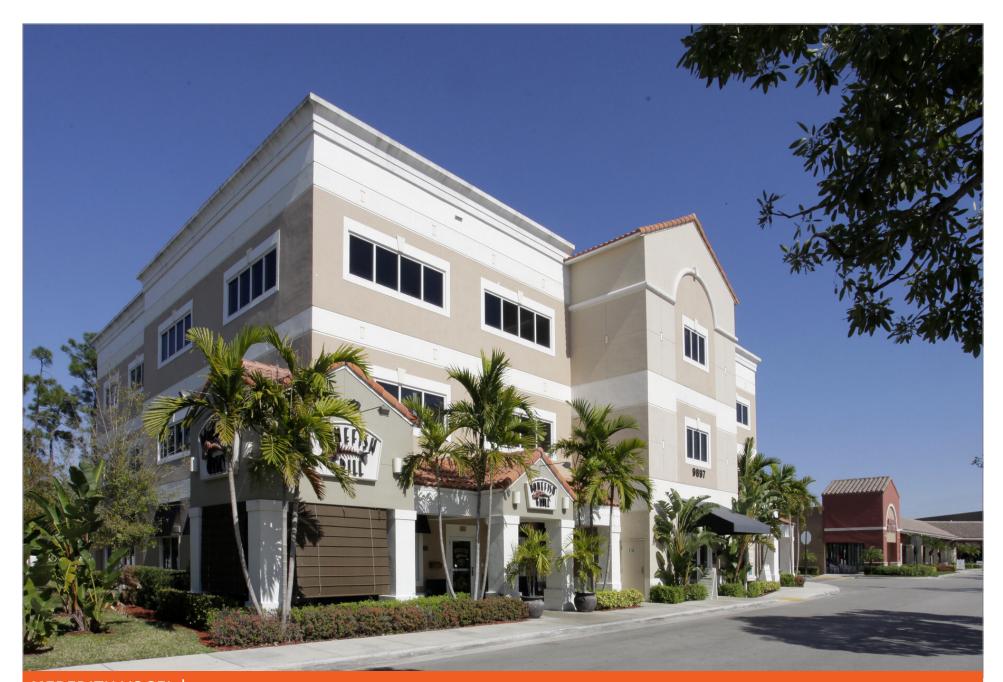

### WOODS WALK OFFICE

# LAKE WORTH, FL

9897 Lake Worth Road, Lake Worth, FL 33467

## • Woods Walk Office is a ±24,094-square-foot office building located at the northeast corner of Lake Worth Road and State Road 7.

- Woods Walk Office is adjacent to Woods Walk Plaza, a Publixanchored shopping center offering a wide variety of dining, retail, and service options within walking distance.
- The office building's convenient location at the intersection of two major thoroughfares provides access to a large customer base.
- The site is further bolstered by the surrounding high-density, upscale residential area as well as the nearby affluent community of Wellington.