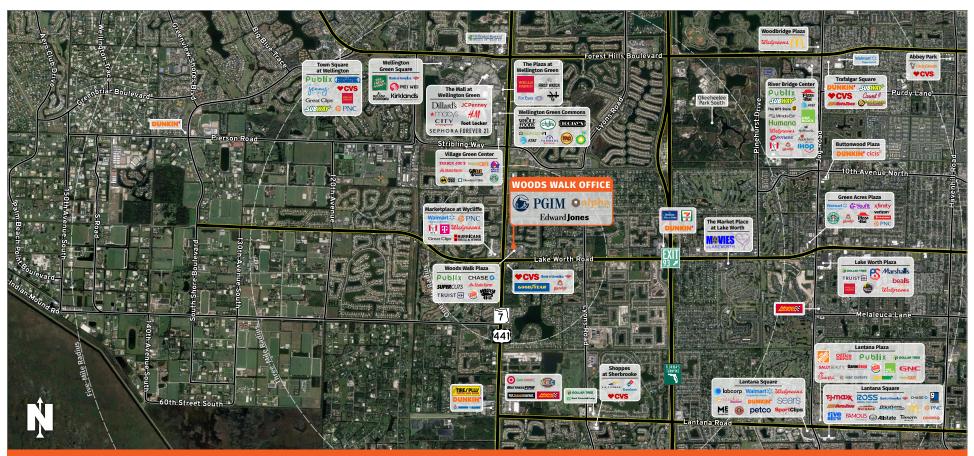

## • Woods Walk Office is a ±24,094-square-foot office building located at the northeast corner of Lake Worth Road and State Road 7.

- Woods Walk Office is adjacent to Woods Walk Plaza, a Publixanchored shopping center offering a wide variety of dining, retail, and service options within walking distance.
- The office building's convenient location at the intersection of two major thoroughfares provides access to a large customer base.
- The site is further bolstered by the surrounding high-density, upscale residential area as well as the nearby affluent community of Wellington.