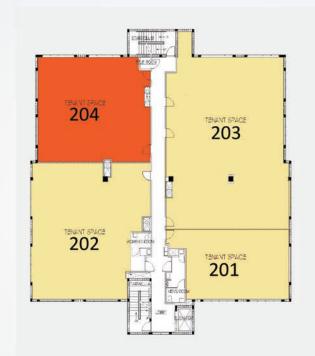

## WOODS WALK OFFICE

| TENANTS                      | UNIT | SF    |
|------------------------------|------|-------|
| Alpha Dental                 | 102  | 2,525 |
| Redfin Real Estate           | 201  | 1,120 |
| Angel Global Group           | 202  | 2,111 |
| Gold Coast Physical Therapy  | 203  | 2,975 |
| Available                    | 204  | 1,676 |
| Howard B. Shullman, DMD      | 301  | 2,270 |
| George•Gesten•McDonald, PLLC | 302  | 2,169 |
| PGIM                         | 303  | 733   |
| Campbell Management          | 304  | 1,619 |
| Edward Jones                 | 305  | 1,085 |
| Bonefish Grill               | OF-1 | 5,200 |

SECOND FLOOR PLAN

THIRD FLOOR PLAN

9897 Lake Worth Road, Lake Worth, FL 33467

This 23,483 sf office building is located at the NEC of Lake Worth Road and State Road 7, adjacent to the Woods Walk Plaza. This neighboring Publix shopping center offers a wide roster of dining, retail and service options all within walking distance. The office building's convenient location at the intersection of the two major thoroughfares provide access to a large customer base. The site is further bolstered by the surrounding high density upscale residential area as well as the nearby affluent community of Wellington.