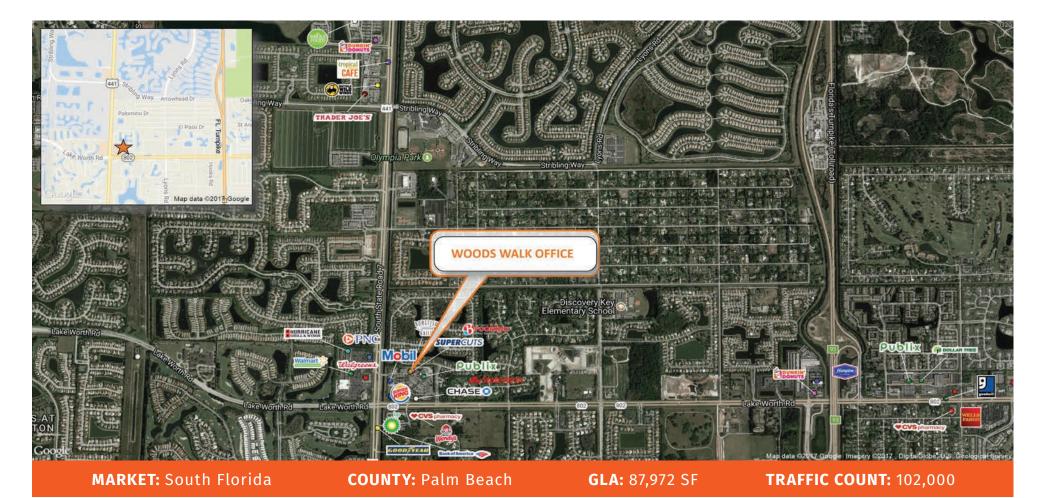

## **WOODS WALK OFFICE**

9897 Lake Worth Road, Lake Worth, FL 33467

SECOND FLOOR PLAN

THIRD FLOOR PLAN

9897 Lake Worth Road, Lake Worth, FL 33467

This 23,483 sf office building is located at the NEC of Lake Worth Road and State Road 7, adjacent to the Woods Walk Plaza. This neighboring Publix shopping center offers a wide roster of dining, retail and service options all within walking distance. The office building's convenient location at the intersection of the two major thoroughfares provide access to a large customer base. The site is further bolstered by the surrounding high density upscale residential area as well as the nearby affluent community of Wellington.