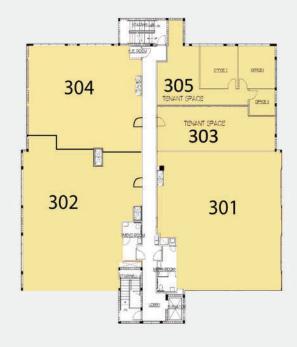

## WOODS WALK OFFICE

| TENANTS                      | UNIT | SF    |
|------------------------------|------|-------|
| Alpha Dental                 | 102  | 2,525 |
| Redfin Real Estate           | 201  | 1,120 |
| Angel Global Group           | 202  | 2,111 |
| Gold Coast Physical Therapy  | 203  | 2,975 |
| Available                    | 204  | 1,676 |
| Howard B. Shullman, DMD      | 301  | 2,270 |
| George•Gesten•McDonald, PLLC | 302  | 2,169 |
| PGIM                         | 303  | 733   |
| Campbell Management          | 304  | 1,619 |
| Edward Jones                 | 305  | 1,085 |
| Bonefish Grill               | OF-1 | 5,200 |

SECOND FLOOR PLAN

THIRD FLOOR PLAN

9897 Lake Worth Road, Lake Worth, FL 33467

This 23,483 sf office building is located at the NEC of Lake Worth Road and State Road 7, adjacent to the Woods Walk Plaza. This neighboring Publix shopping center offers a wide roster of dining, retail and service options all within walking distance. The office building's convenient location at the intersection of the two major thoroughfares provide access to a large customer base. The site is further bolstered by the surrounding high density upscale residential area as well as the nearby affluent community of Wellington.