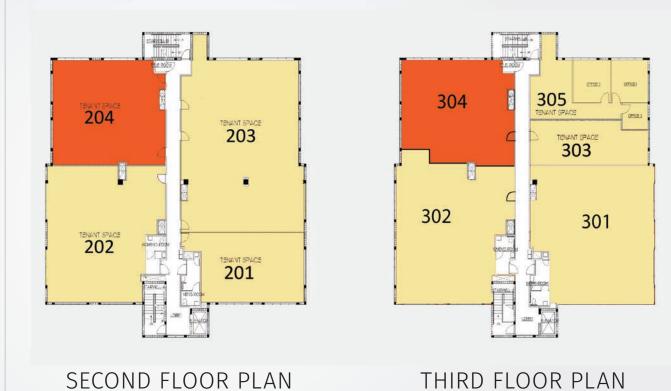

## WOODS WALK OFFICE

| TENANTS                      | UNIT | SF    |
|------------------------------|------|-------|
| Alpha Dental                 | 102  | 2,525 |
| Redfin Real Estate           | 201  | 1,120 |
| Angel Global Group           | 202  | 2,111 |
| Gold Coast Physical Therapy  | 203  | 2,975 |
| Available                    | 204  | 1,676 |
| Howard B. Shullman, DMD      | 301  | 2,270 |
| George•Gesten•McDonald, PLLC | 302  | 2,169 |
| PGIM                         | 303  | 733   |
| Available                    | 304  | 1,619 |
| Edward Jones                 | 305  | 1,085 |
| Bonefish Grill               | OF-1 | 5,200 |