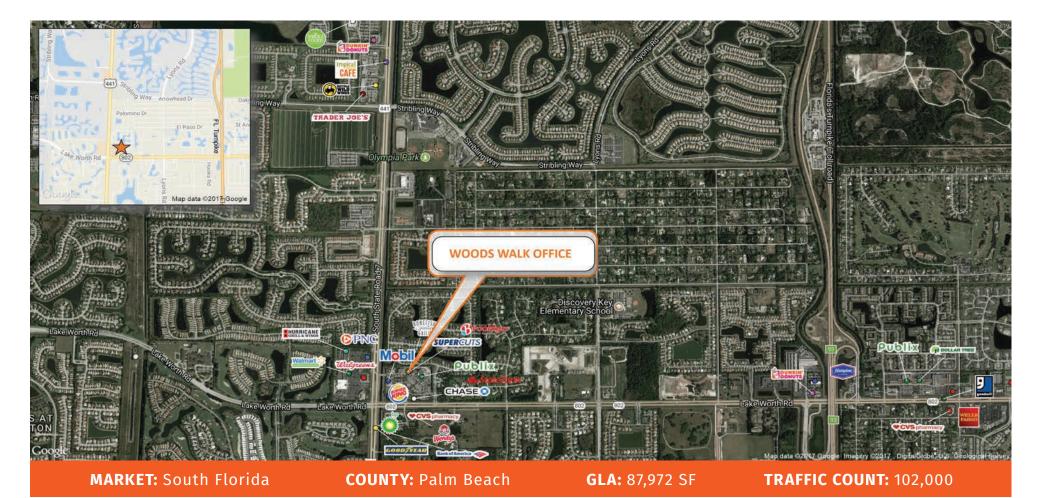

## **WOODS WALK OFFICE**

9897 Lake Worth Road, Lake Worth, FL 33467

9897 Lake Worth Road, Lake Worth, FL 33467

**Woods Walk Office**, a 23,483 sf office building, is located at the northeast corner of Lake Worth Road and State Road 7, a highly trafficked intersection in the City of Lake Worth. The building is next to a high volume Publix Super Market, and the tenant roster is complemented by Original Brooklyn Water Bagel, Subway, Supercuts and State Farm Insurance, among others. The center is situated in a high density residential area proximate to the affluent community of Wellington.