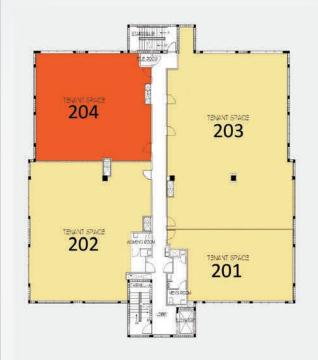

## WOODS WALK OFFICE

| TENANTS                     | UNIT | SF    |
|-----------------------------|------|-------|
| Alpha Dental                | 102  | 2,525 |
| Redfin Real Estate          | 201  | 1,120 |
| Angel Global Group          | 202  | 2,111 |
| Gold Coast Physical Therapy | 203  | 2,975 |
| Available                   | 204  | 1,676 |
| Available                   | 301  | 2,270 |
| Available                   | 302  | 3,788 |
| PGIM                        | 303  | 733   |
| Edward Jones                | 305  | 1,085 |
| Bonefish Grill              | OF-1 | 5,200 |

SECOND FLOOR PLAN

THIRD FLOOR PLAN

9897 Lake Worth Road, Lake Worth, FL 33467

**Woods Walk Office**, a 23,483 sf office building, is located at the northeast corner of Lake Worth Road and State Road 7, a highly trafficked intersection in the City of Lake Worth. The building is next to a high volume Publix Super Market, and the tenant roster is complemented by Original Brooklyn Water Bagel, Subway, Supercuts and State Farm Insurance, among others. The center is situated in a high density residential area proximate to the affluent community of Wellington.