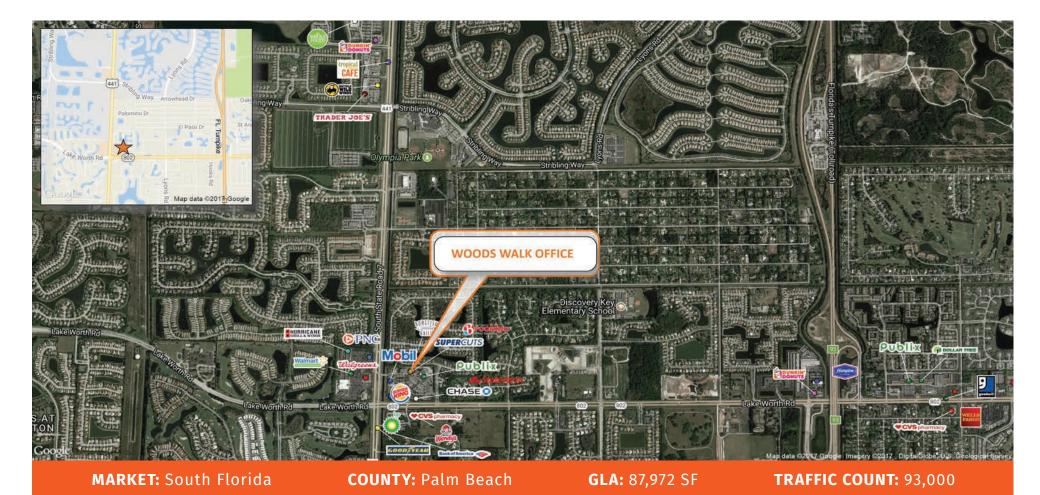

## **WOODS WALK OFFICE**

9897 Lake Worth Road, Lake Worth, FL 33467

SECOND FLOOR PLAN

THIRD FLOOR PLAN

9897 Lake Worth Road, Lake Worth, FL 33467

**Woods Walk Office**, a 23,483 sf office building, is located at the northeast corner of Lake Worth Road and State Road 7, a highly trafficked intersection in the City of Lake Worth. The building is next to a high volume Publix Super Market, and the tenant roster is complemented by Original Brooklyn Water Bagel, Subway, Supercuts and State Farm Insurance, among others. The center is situated in a high density residential area proximate to the affluent community of Wellington.