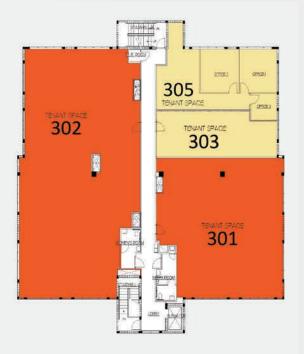

## WOODS WALK OFFICE

| TENANTS                     | UNIT | SF    |
|-----------------------------|------|-------|
| Alpha Dental                | 102  | 2,525 |
| Redfin Real Estate          | 201  | 1,120 |
| Angel Global Group          | 202  | 2,111 |
| Gold Coast Physical Therapy | 203  | 2,975 |
| Available                   | 204  | 1,676 |
| Available                   | 301  | 2,270 |
| Available                   | 302  | 3,788 |
| PGIM                        | 303  | 733   |
| Edward Jones                | 305  | 1,085 |
| Bonefish Grill              | OF-1 | 5,200 |

SECOND FLOOR PLAN

THIRD FLOOR PLAN

9897 Lake Worth Road, Lake Worth, FL 33467

**Woods Walk Office**, a 23,483 sf office building, is located at the northeast corner of Lake Worth Road and State Road 7, a highly trafficked intersection in the City of Lake Worth. The building is next to a high volume Publix Super Market, and the tenant roster is complemented by Original Brooklyn Water Bagel, Subway, Supercuts and State Farm Insurance, among others. The center is situated in a high density residential area proximate to the affluent community of Wellington.