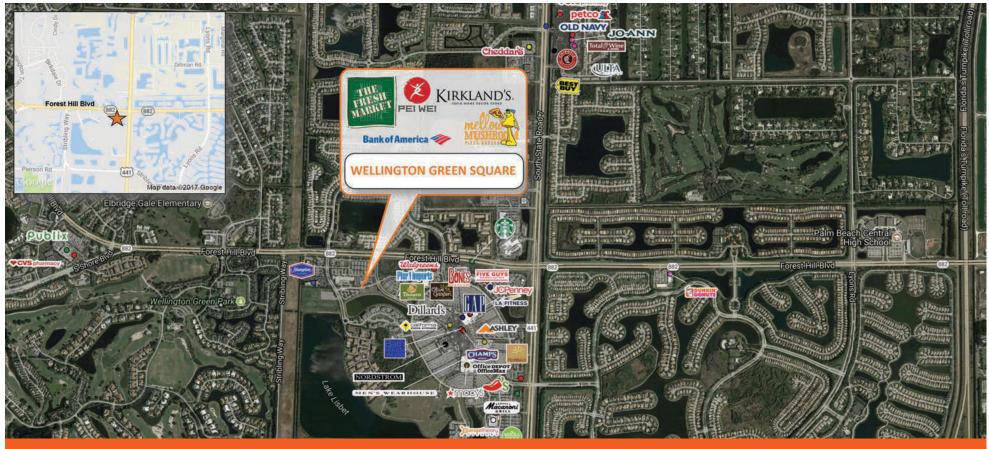

## WELLINGTON GREEN SQUARE

| TENANTS               | UNIT | SF     | TENANTS          | UNIT |
|-----------------------|------|--------|------------------|------|
| Sicilian Oven         | A1   | 3,112  | City Mattress    | M2   |
| Oli's Fashion Cuisine | A3   | 2,960  | Luna Salon       | M-3A |
| Quest Diagnostic      | B1   | 2,520  | Dance Theatre    | M-3B |
| Engel & Volkers       | B2   | 2,260  | Bank Of America  | OP-1 |
| Ever Young            | B3   | 1,680  | Heartland Dental | OP-2 |
| irkland Stores        | C1   | 6,000  |                  |      |
| he Fresh Market       | M1   | 20,400 |                  |      |
| yure Salon            | D1-3 | 3,520  |                  |      |
| orn 2 Dress           | D4   | 1,408  |                  |      |
| lub Pilates           | D5   | 1,760  |                  |      |
| t Cellar              | D6   | 1,408  |                  |      |
| ailable               | D7   | 1,760  |                  |      |
| are Wellington        | D8   | 2,112  |                  |      |
| ong Kong Foot         |      |        |                  |      |
| issage                | D9   | 1,197  |                  |      |
| aris Nails & Spa      | D10  | 1,619  |                  |      |
| /ellington Dental     | D11  | 1,408  |                  |      |
| 0 Twenty Eyecare      | D12  | 1,408  |                  |      |
| lustrated Properties  | E1   | 1,200  |                  |      |
| Paradise Tan          | E2   | 1,200  |                  |      |
| ailors Touch          | E3   | 1,300  |                  |      |

WELLINGTON GREEN DRIVE HEARTLAND OLIVE DRIVE 41 M-1 C-1 M-34 D-1 M-2 A-3 FRESI MARKET 

FOREST HILL BOULEVARD

10640 W. Forest Hill Boulevard, Wellington, FL 33414

**Wellington Green Square** is a 90,341 square foot neighborhood center anchored by The Fresh Market located on West Forest Hill Boulevard and Wellington Green Drive fronting the Mall at Wellington Green. This center has strong demographics with average household income of approximately \$110,000 in a 1-mile radius. Wellington Green Square has a vibrant daytime population due to it's close proximity the Wellington Regional Medical Center, the regional Wellington Green Mall, and approximately 62,500 households within a five mile radius.