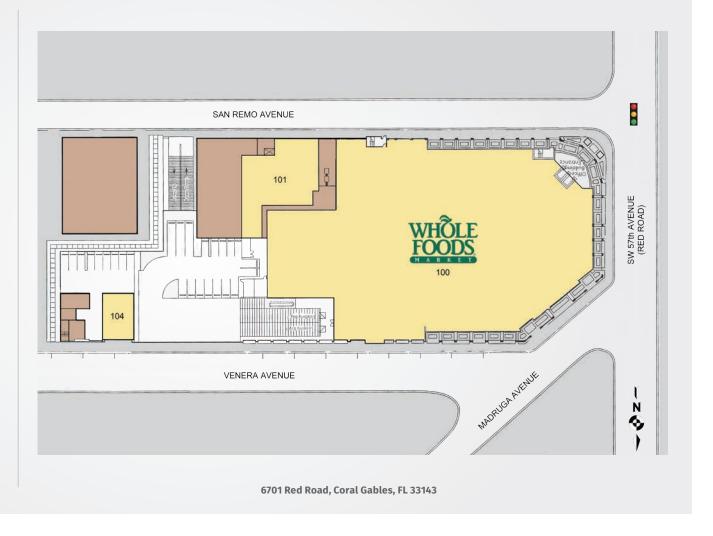

## PLAZA SAN REMO

| TENANTS              | UNIT | SF     |
|----------------------|------|--------|
| Whole Foods          | 100  | 52,748 |
| Pediatric Associates | 101  | 5,366  |
| OXXO Care Cleaners   | 104  | 1,580  |

Best-in-class service and value creation through diligent, return-driven property management, leasing, development, and construction management

This site plan shows the approximate location, square footage, and configuration of the shopping center and adjacent areas, and is only illustrative of the size and relationship of the stores and common areas generally, all of which are subject to change. The showing of any names of tenants, parking spaces, square footage, curb-cuts or traffic controls shall not be deemed to be a representation or warranty that any tenants will be at the shopping center, the square footage is accurate, or that any parking spaces, curb-cuts or traffic controls do or will continue to exist. Moreover, any demographics set forth in this flyer are for illustrative purposed only and shall not be deemed a representation by Landlord or their accuracy.