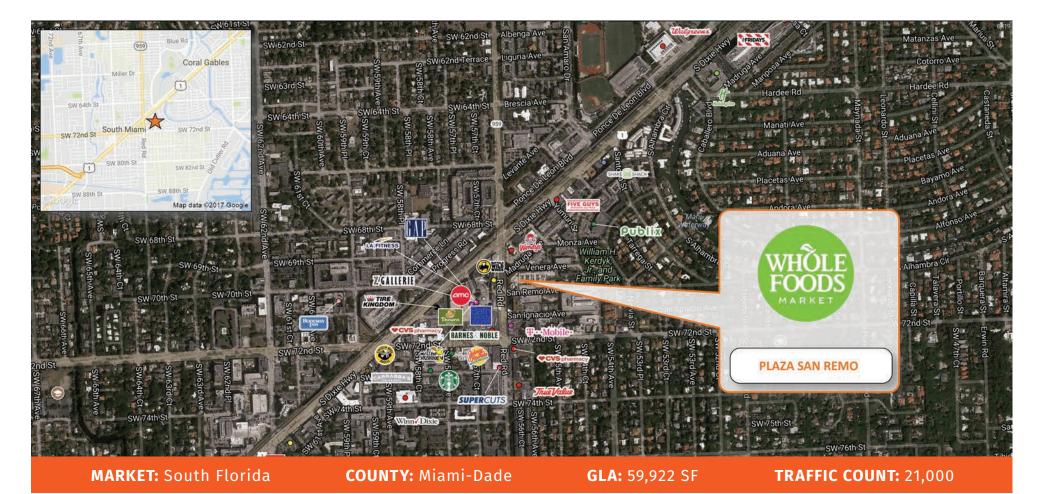

**Plaza San Remo** is an 180,000sf mixed use development with seven stories of office condominiums above 60,000 sf of ground floor retail including a 59,000 sf Whole Foods. Located on a prominent, high-exposure corner off Red Road, and just one block south of US 1. A generous amount of covered parking is available for owners and visitors -five spaces per 1,000 square feet. It is well placed where South Miami, the Gables and Pinecrest meet and close to all the neighborhoods of South Gables, Cocoplum, Gables Estates, Snapper Creek Lakes, Hammock Lakes and Pinecrest.

## CORAL GABLES, FL

|         | TOTAL POPULATION | MEDIAN<br>AGE | AVG. HH<br>INCOME |
|---------|------------------|---------------|-------------------|
| 1 MILE  | 18,711           | 33.7          | \$124,772         |
| 3 MILES | 110,696          | 40            | \$142,446         |
| 5 MILES | 354,626          | 43            | \$106,019         |