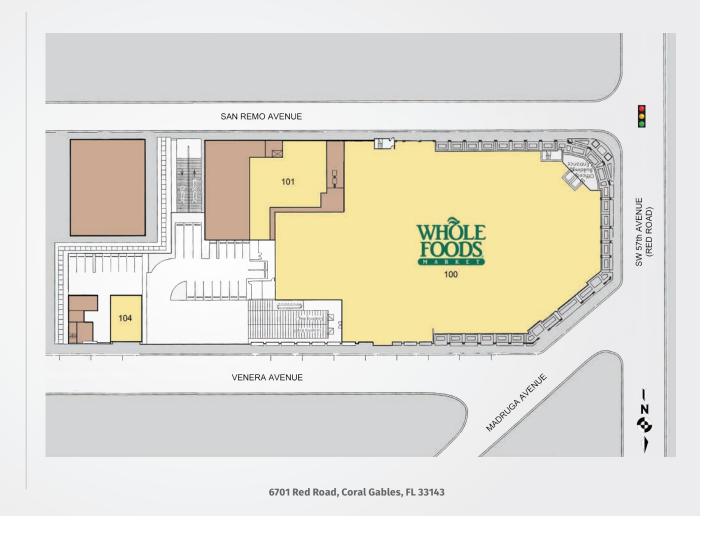

## PLAZA SAN REMO

| TENANTS              | UNIT | SF     |
|----------------------|------|--------|
| Whole Foods          | 100  | 52,748 |
| Pediatric Associates | 101  | 5,366  |
| OXXO Care Cleaners   | 104  | 1,580  |

Best-in-class service and value creation through diligent, return-driven property management, leasing, development, and construction management

This site plan shows the approximate location, square footage, and configuration of the shopping center and adjacent areas, and is only illustrative of the size and relationship of the stores and common areas generally, all of which are subject to change. The showing of any names of tenants, parking spaces, square footage, curb-cuts or traffic controls shall not be deemed to be a representation or warranty that any tenants will be at the shopping center, the square footage is accurate, or that any parking spaces, curb-cuts or traffic controls do or will continue to exist. Moreover, any demographics set forth in this flyer are for illustrative purposed only and shall not be deemed a representation by Landlord or their accuracy.