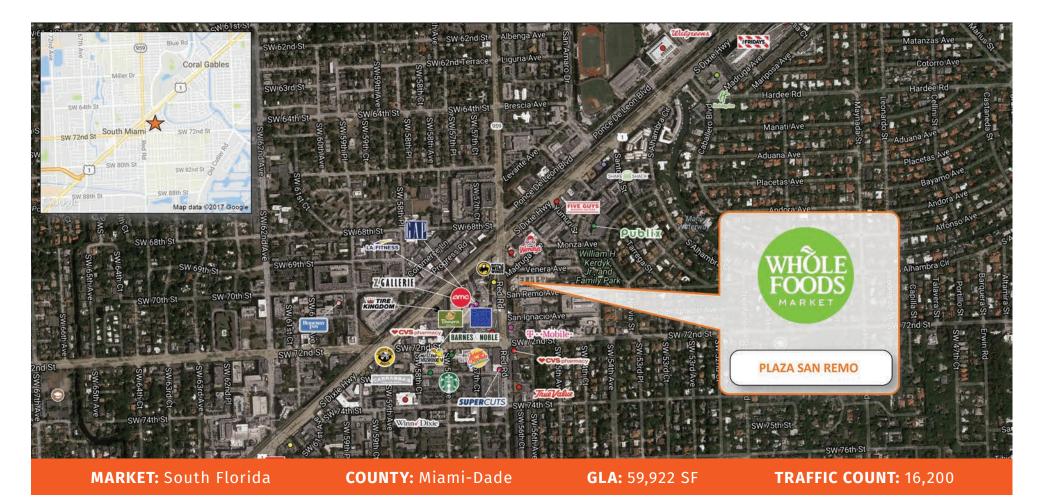

**Plaza San Remo** is an 180,000sf mixed use development with seven stories of office condominiums above 60,000 sf of ground floor retail including a 59,000 sf Whole Foods. Located on a prominent, high-exposure corner off Red Road, and just one block south of US 1. A generous amount of covered parking is available for owners and visitors -five spaces per 1,000 square feet. It is well placed where South Miami, the Gables and Pinecrest meet and close to all the neighborhoods of South Gables, Cocoplum, Gables Estates, Snapper Creek Lakes, Hammock Lakes and Pinecrest.