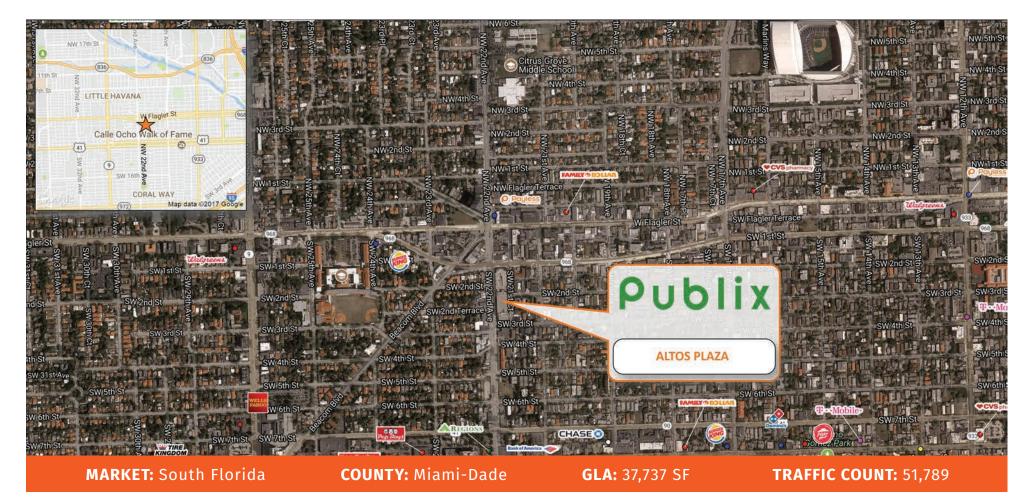

## **ALTOS PLAZA**

| TENANTS      | UNIT | SF     |
|--------------|------|--------|
| Publix Sabor | 1    | 37,737 |

121 SW 22nd Avenue, Miami, FL 33135

**Altos Plaza**, a vibrant Publix-anchored center is located at the SW corner of SW 1st Street and SW 22nd Avenue, in the historic Little Havana district in Miami. Publix Sabor is a supermarket developed with a Hispanic influence, featuring important differences to product brands, services and store environment.