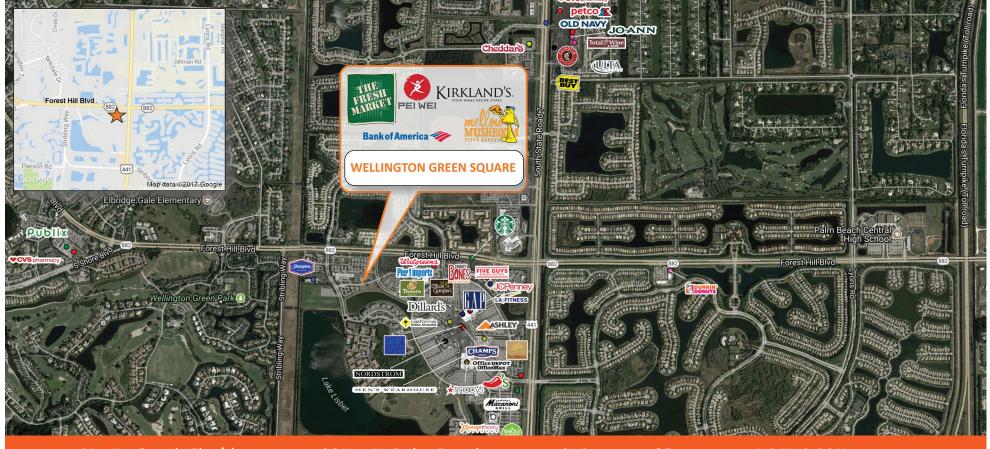

## WELLINGTON GREEN SQUARE

10640 W. Forest Hill Boulevard, Wellington, FL 33414

**MARKET:** South Florida

**COUNTY:** Palm Beach

**GLA:** 90,341 SF

**TRAFFIC COUNT: 38,000** 

|         | TOTAL POPULATION | MEDIAN<br>AGE | AVG. HH<br>INCOME |  |
|---------|------------------|---------------|-------------------|--|
| 1 MILE  | 7,199            | 39.9          | \$109,418         |  |
| 3 MILES | 70,778           | 40            | \$108,704         |  |
| 5 MILES | 169,569          | 42.4          | \$90,813          |  |

Wellington Green Square is a 90,341 square foot neighborhood center anchored by The Fresh Market located on West Forest Hill Boulevard and Wellington Green Drive fronting the Mall at Wellington Green. This center has strong demographics with average household income of approximately \$110,000 in a 1-mile radius. Wellington Green Square has a vibrant daytime population due to it's close proximity the Wellington Regional Medical Center, the regional Wellington Green Mall, and approximately 62,500 households within a five mile radius.