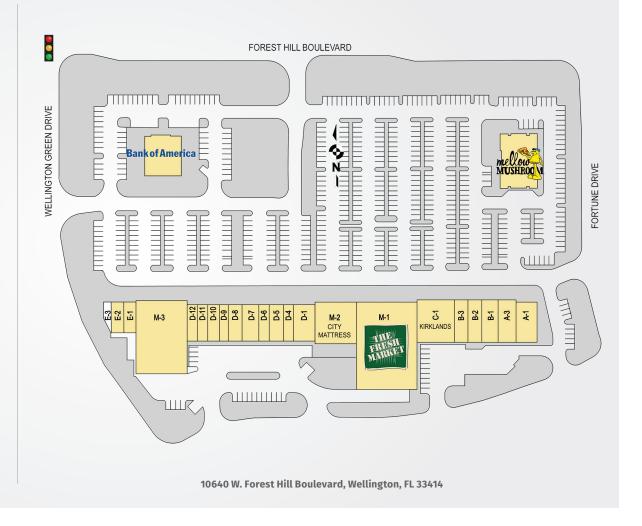

## WELLINGTON GREEN SQUARE

| TENANTS                        | UNIT | SF TENAN | TENANTS         | UNIT | SF     |
|--------------------------------|------|----------|-----------------|------|--------|
| Pei Wei Asian Diner            | A1   | 3,112    | City Mattress   | M2   | 6,400  |
| Oli's Fashion Cuisine          | А3   | 2,960    | Jumpin Joey's   | M3   | 13,955 |
| Dance Theatre                  | B1   | 2,520    | Bank Of America | OP-1 | 5,000  |
| Engel & Volkers                | B2   | 2,260    | Mellow Mushroom |      |        |
| Van Dell Jewelers              | В3   | 1,680    | Pizza           | OP-2 | 4,754  |
| Kirkland Stores                | C1   | 6,000    |                 |      |        |
| The Fresh Market               | M1   | 20,400   |                 |      |        |
| Pyure Salon                    | D1-3 | 3,520    |                 |      |        |
| La Casa Hermosa                | D4   | 1,408    |                 |      |        |
| Club Pilates                   | D5   | 1,760    |                 |      |        |
| Art Cellar                     | D6   | 1,408    |                 |      |        |
| The Gift Tree Cards            | D7   | 1,760    |                 |      |        |
| Mare Wellington                | D8   | 2,112    |                 |      |        |
| Hong Kong Foot<br>Massage      | D9   | 1,197    |                 |      |        |
| Paris Nails & Spa              | D10  | 1,619    |                 |      |        |
| Mitch Marcus DMD               | D11  | 1,408    |                 |      |        |
| 20 Twenty Eyecare              | D12  | 1,408    |                 |      |        |
| Douglas Elliman<br>Real Estate | E1   | 1,200    |                 |      |        |
| Paradise Tan                   | E2   | 1,200    |                 |      |        |
| Tailors Touch                  | E3   | 1,300    |                 |      |        |
|                                |      |          |                 |      |        |

Best-in-class service and value creation through diligent, return-driven property management, leasing, development, and construction management

This site plan shows the approximate location, square footage, and configuration of the shopping center and adjacent areas, and is only illustrative of the size and relationship of the stores and common areas generally, all of which are subject to change. The showing of any names of tenants, parking spaces, square footage, curb-cuts or traffic controls shall not be deemed to be a representation or warranty that any tenants will be at the shopping center, the square footage is accurate, or that any parking spaces, curb-cuts or traffic controls do or will continue to exist. Moreover, any demographics set forth in this flyer are for illustrative purposed only and shall not be deemed a representation by Landlord or their accuracy.