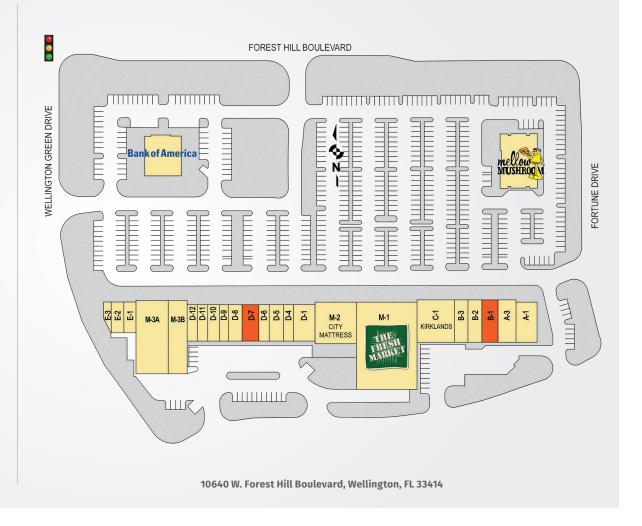

## WELLINGTON GREEN SQUARE

| TENANTS                        | UNIT      | SF     | TENANTS         | UNIT | SF    |
|--------------------------------|-----------|--------|-----------------|------|-------|
| Pei Wei Asian Diner            | A1        | 3,112  | City Mattress   | M2   | 6,400 |
| Oli's Fashion Cuisine          | А3        | 2,960  | Luna Salon      | M-3A | 9,600 |
| Available                      | B1        | 2,520  | Dance Theatre   | M-3B | 4,355 |
| Engel & Volkers                | B2        | 2,260  | Bank Of America | OP-1 | 5,000 |
| Van Dell Jewelers              | В3        | 1,680  | Mellow Mushroom |      |       |
| Kirkland Stores                | C1        | 6,000  | Pizza           | OP-2 | 4,754 |
| The Fresh Market               | M1        | 20,400 |                 |      |       |
| Pyure Salon                    | D1-3      | 3,520  |                 |      |       |
| La Casa Hermosa                | D4        | 1,408  |                 |      |       |
| Club Pilates                   | D5        | 1,760  |                 |      |       |
| Art Cellar                     | D6        | 1,408  |                 |      |       |
| Available                      | <b>D7</b> | 1,760  |                 |      |       |
| Mare Wellington                | D8        | 2,112  |                 |      |       |
| Hong Kong Foot                 | DO        | 4.407  |                 |      |       |
| Massage                        | D9        | 1,197  |                 |      |       |
| Paris Nails & Spa              | D10       | 1,619  |                 |      |       |
| Mitch Marcus DMD               | D11       | 1,408  |                 |      |       |
| 20 Twenty Eyecare              | D12       | 1,408  |                 |      |       |
| Douglas Elliman<br>Real Estate | E1        | 1,200  |                 |      |       |
| Paradise Tan                   | E2        | 1,200  |                 |      |       |
| Tailors Touch                  | E3        | 1,300  |                 |      |       |
|                                |           |        |                 |      |       |