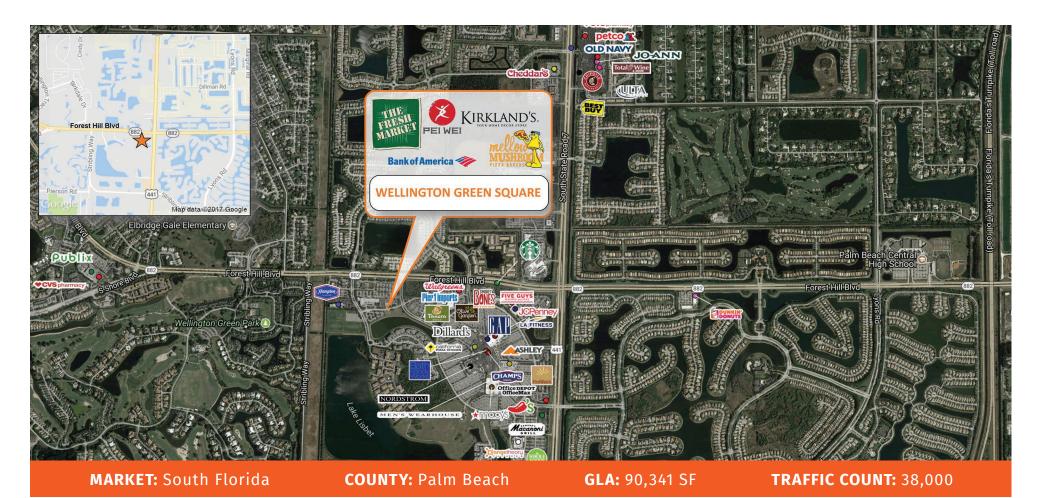

Wellington Green Square is a 90,341 square foot neighborhood center anchored by The Fresh Market located on West Forest Hill Boulevard and Wellington Green Drive fronting the Mall at Wellington Green. This center has strong demographics with average household income of approximately \$110,000 in a 1-mile radius. Wellington Green Square has a vibrant daytime population due to it's close proximity the Wellington Regional Medical Center, the regional Wellington Green Mall, and approximately 62,500 households within a five mile radius.