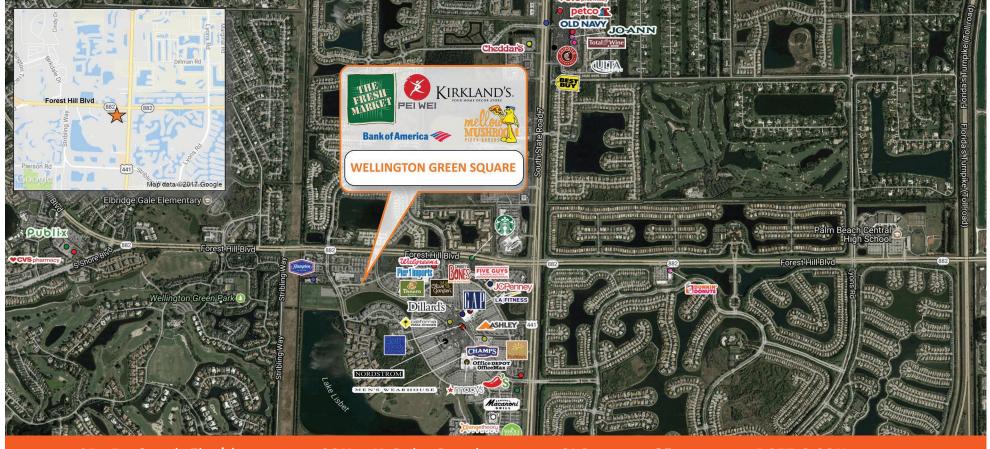

## WELLINGTON GREEN SQUARE

10640 W. Forest Hill Boulevard, Wellington, FL 33414

**MARKET:** South Florida

**COUNTY:** Palm Beach

**GLA:** 90,341 SF

**TRAFFIC COUNT: 38,000** 

|         | TOTAL POPULATION | MEDIAN<br>AGE | AVG. HH<br>INCOME |  |
|---------|------------------|---------------|-------------------|--|
| 1 MILE  | 7,199            | 39.9          | \$109,418         |  |
| 3 MILES | 70,778           | 40            | \$108,704         |  |
| 5 MILES | 169,569          | 42.4          | \$90,813          |  |

Wellington Green Square is a 90,341 square foot neighborhood center anchored by The Fresh Market located on West Forest Hill Boulevard and Wellington Green Drive fronting the Mall at Wellington Green. This center has strong demographics with average household income of approximately \$110,000 in a 1-mile radius. Wellington Green Square has a vibrant daytime population due to it's close proximity the Wellington Regional Medical Center, the regional Wellington Green Mall, and approximately 62,500 households within a five mile radius.