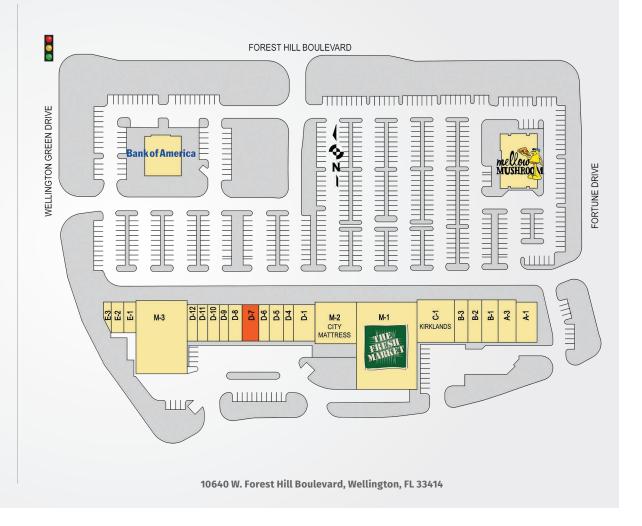

## WELLINGTON GREEN SQUARE

| TENANTS                   | UNIT      | SF     | TENANTS               | UNIT | SF     |
|---------------------------|-----------|--------|-----------------------|------|--------|
| Pei Wei Asian Diner       | A1        | 3,112  | City Mattress         | M2   | 6,400  |
| Oli's Fashion Cuisine     | А3        | 2,960  | Jumpin Joey's         | M3   | 13,955 |
| Dance Theatre             | B1        | 2,520  | Bank Of America       | OP-1 | 5,000  |
| Engel & Volkers           | B2        | 2,260  | 2,260 Mellow Mushroom |      |        |
| Van Dell Jewelers         | В3        | 1,680  | Pizza                 | OP-2 | 4,754  |
| Kirkland Stores           | C1        | 6,000  |                       |      |        |
| The Fresh Market          | M1        | 20,400 |                       |      |        |
| Pyure Salon               | D1-3      | 3,520  |                       |      |        |
| La Casa Hermosa           | D4        | 1,408  |                       |      |        |
| Club Pilates              | D5        | 1,760  |                       |      |        |
| Art Cellar                | D6        | 1,408  |                       |      |        |
| Available                 | <b>D7</b> | 1,760  |                       |      |        |
| Mare Wellington           | D8        | 2,112  |                       |      |        |
| Hong Kong Foot<br>Massage | D9        | 1,197  |                       |      |        |
| Paris Nails & Spa         | D10       | 1,619  |                       |      |        |
| Mitch Marcus DMD          | D10       | 1,408  |                       |      |        |
| 20 Twenty Eyecare         | D12       | 1,408  |                       |      |        |
| Douglas Elliman           | 012       | 1,100  |                       |      |        |
| Real Estate               | E1        | 1,200  |                       |      |        |
| Paradise Tan              | E2        | 1,200  |                       |      |        |
| Tailors Touch             | E3        | 1,300  |                       |      |        |
|                           |           |        |                       |      |        |

Best-in-class service and value creation through diligent, return-driven property management, leasing, development, and construction management

This site plan shows the approximate location, square footage, and configuration of the shopping center and adjacent areas, and is only illustrative of the size and relationship of the stores and common areas generally, all of which are subject to change. The showing of any names of tenants, parking spaces, square footage, curb-cuts or traffic controls shall not be deemed to be a representation or warranty that any tenants will be at the shopping center, the square footage is accurate, or that any parking spaces, curb-cuts or traffic controls do or will continue to exist. Moreover, any demographics set forth in this flyer are for illustrative purposed only and shall not be deemed a representation by Landlord or their accuracy.