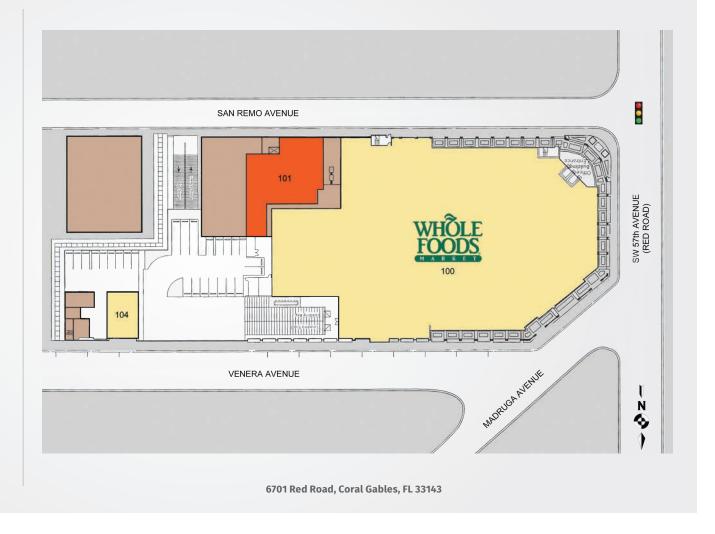

## PLAZA SAN REMO

| TENANTS            | UNIT | SF     |
|--------------------|------|--------|
| Whole Foods        | 100  | 52,748 |
| Available          | 101  | 5,594  |
| OXXO Care Cleaners | 104  | 1,580  |

Best-in-class service and value creation through diligent, return-driven property management, leasing, development, and construction management

This site plan shows the approximate location, square footage, and configuration of the shopping center and adjacent areas, and is only illustrative of the size and relationship of the stores and common areas generally, all of which are subject to change. The showing of any names of tenants, parking spaces, square footage, curb-cuts or traffic controls shall not be deemed to be a representation or warranty that any tenants will be at the shopping center, the square footage is accurate, or that any parking spaces, curb-cuts or traffic controls do or will continue to exist. Moreover, any demographics set forth in this flyer are for illustrative purposed only and shall not be deemed a representation by Landlord or their accuracy.