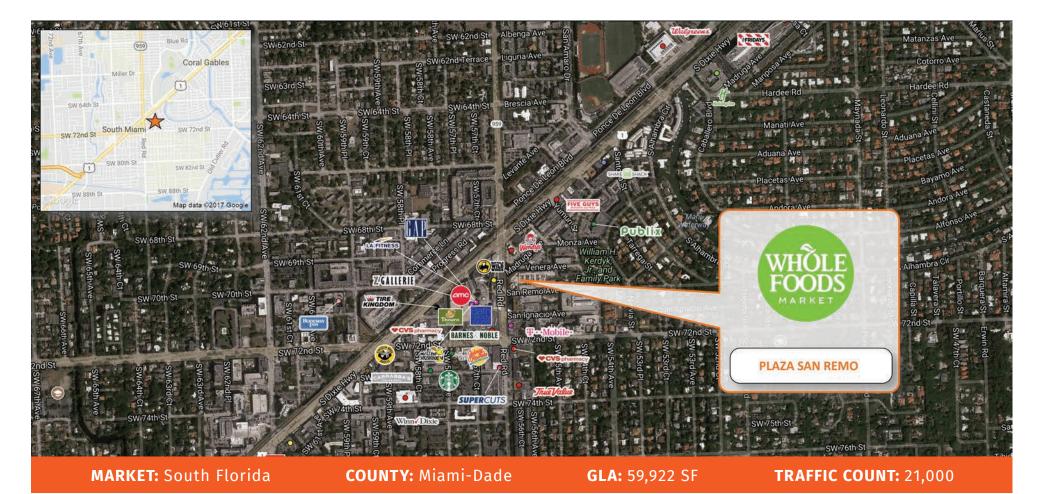

**Plaza San Remo** is an 180,000sf mixed use development with seven stories of office condominiums above 60,000 sf of ground floor retail including a 59,000 sf Whole Foods. Located on a prominent, high-exposure corner off Red Road, and just one block south of US 1. A generous amount of covered parking is available for owners and visitors -five spaces per 1,000 square feet. It is well placed where South Miami, the Gables and Pinecrest meet and close to all the neighborhoods of South Gables, Cocoplum, Gables Estates, Snapper Creek Lakes, Hammock Lakes and Pinecrest.

## PLAZA SAN REMO

| TENANTS            | UNIT | SF     |
|--------------------|------|--------|
| Whole Foods        | 100  | 52,748 |
| Available          | 101  | 5,594  |
| OXXO Care Cleaners | 104  | 1,580  |