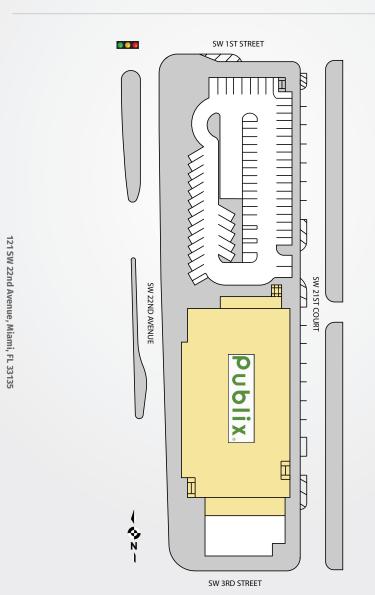

## JOE MANNO | LEASING AGENT

(561) 347-0888 | Mobile (561) 347-1669 jmanno@secenters.com

Publix Sabor TENANTS TINU 37,737 SF

services and store environment. developed with a Hispanic influence, featuring important differences to product brands, Avenue, in the historic Little Havana district in Miami. Publix Sabor is a supermarket This vibrant Publix-anchored center is located at the SW corner of SW 1st Street and SW 22nd

and construction management Best-in-class service and value creation through diligent, return-driven property management, leasing, development, SOUTHEAST CENTERS

This site plan shows the approximate location, square footage, and configuration of the shopping center and adjacent areas, and is only Illustrative of the size and telationship of the store stand common areas generally, all of which are subject to change. The showing of any names often anats, and is graces, square footage, cut of controls shall not be deemed to be a representation or warranty that any tenants will be at the shopping center, the square footage is accurate, or that any parking spaces, curb-cuts or traffic controls do or will continue to exist. Moreover, any demographics set for thin this flyer are for illustrative purposed only and shall not be deemed a representation by Landlord or their accuracy.