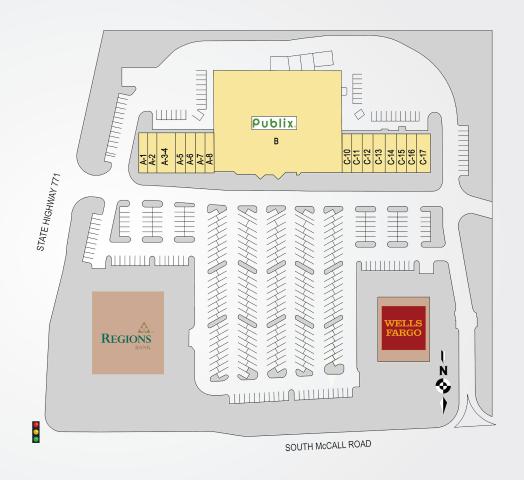

## PUBLIX AT GULF COVE

| TENANTS                 | UNIT  | SF     |
|-------------------------|-------|--------|
| Goodwill Industries     | A-1   | 1,225  |
| Edward Jones            | A-2   | 1,050  |
| Leslie's Poolmart       | A-3-4 | 2,450  |
| Subway                  | A-5   | 1,225  |
| The Laundry Lady        | A-6   | 1,225  |
| Kyle Kurtis Salon       | A-7   | 1,225  |
| Publix Liquor           | A-8   | 1,400  |
| Publix                  |       | 44,265 |
| Allstate Insurance      | C-10  | 1,400  |
| China Wok               | C-11  | 1,050  |
| Great Clips             | C-12  | 1,225  |
| D.O. Nails              | C-13  | 1,050  |
| Joe's Pizza             | C-14  | 1,050  |
| Exit Realty Transitions | C-15  | 1,050  |
| The UPS Store           | C-16  | 1,225  |
| Amber Dental            | C-17  | 3,675  |