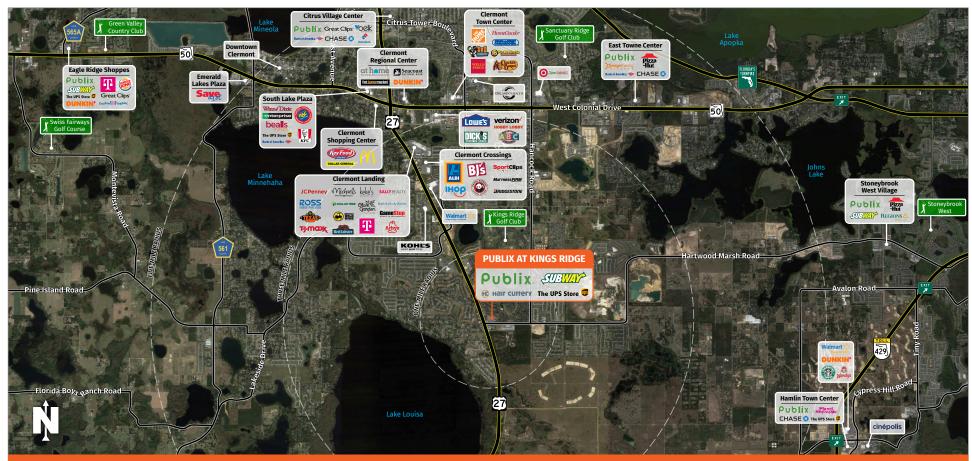

#### **MARKET:** Central Florida

50

**PUBLIX AT** 

KINGS RIDGE

27

11000

429

150

#### GLA: ±78,979 SF

- Located on US Highway 27 at the northeast corner of Hartwood Marsh Road
- Immediately adjacent to Kings Ridge, a 55+ active adult community featuring two 18-hole golf courses and ±2,100 homes spread across fifteen neighborhoods
- The center offers dedicated golf cart parking for Kings Ridge residents
  - The anchor Publix is supported by a robust and diverse mix of national and local retailers, local service users, and restaurants