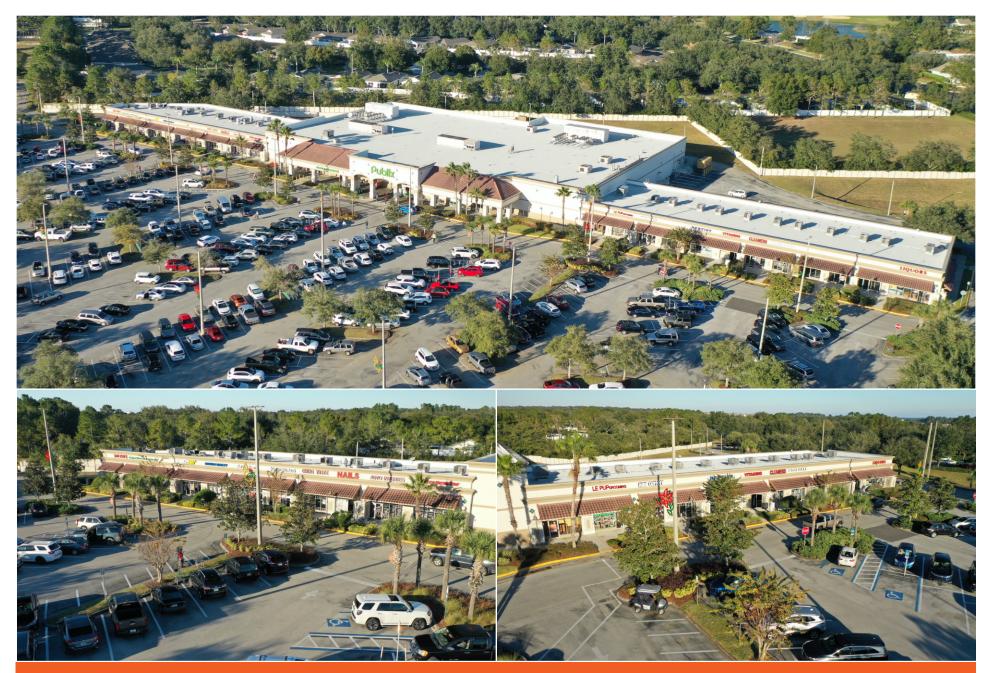

#### GLA: ±78,979 SF

- Located on US Highway 27 at the northeast corner of Hartwood Marsh Road
- Immediately adjacent to Kings Ridge, a 55+ active adult community featuring two 18-hole golf courses and ±2,100 homes spread across fifteen neighborhoods
- The center offers dedicated golf cart parking for Kings Ridge residents
  - The anchor Publix is supported by a robust and diverse mix of national and local retailers, local service users, and restaurants