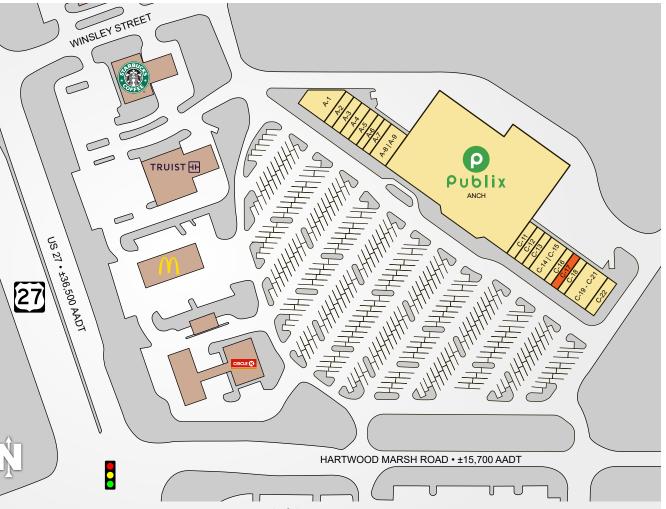

## **KINGS RIDGE**

| TENANTS                      | UNIT        | SIZE     |
|------------------------------|-------------|----------|
| San Jose Mexican Restaurant  | A-1         | 3,140 SF |
| San Jose Future Expansion    | A-2         | 1,225 SF |
| San Jose Future Expansion    | A-3         | 1,225 SF |
| The UPS Store                | A-4         | 1,400 SF |
| Precision Hearing            | A-5         | 1,225 SF |
| China Taste                  | A-6         | 1,050 SF |
| Hollywood Nails              | A-7         | 1,050 SF |
| Michaux Chiropractic         | A-8   A-9   | 2,625 SF |
| Publix                       | ANCH        | 51,674   |
| Subway                       | C-11        | 1,225 SF |
| Le Pup Pet Supplies          | C-12        | 1,260 SF |
| Hair Cuttery                 | C-13        | 1,080 SF |
| Ridge Dental                 | C-14   C-15 | 2,520 SF |
| Discount Vitamins            | C-16        | 1,080 SF |
| Future Availability (4/1/23) | C-17        | 1,080 SF |
| Pool Doctor                  | C-18        | 1,080 SF |
| F45 Training                 | C-19 - C-21 | 3,240 SF |
| Empire Liquors               | C-22        | 1,800 SF |

### **SOUTHEAST** CENTERS

This site plan shows the approximate location, square footage, and configuration of the shopping center and adjacent areas, and is only illustrative of the size and relationship of the stores and common areas generally, all of which are subject to change. The showing of any names of tenants, parking spaces, square footage, curb-cuts or traffic controls shall not be deemed to be a representation or warranty that any tenants will be at the shopping center, the square footage is accurate, or that any parking spaces, curb-cuts or traffic controls do or will continue to exist. Moreover, any demographics set forth in this flyer are for illustrative purposed only and shall not be deemed a representation by Landlord or their accuracy.