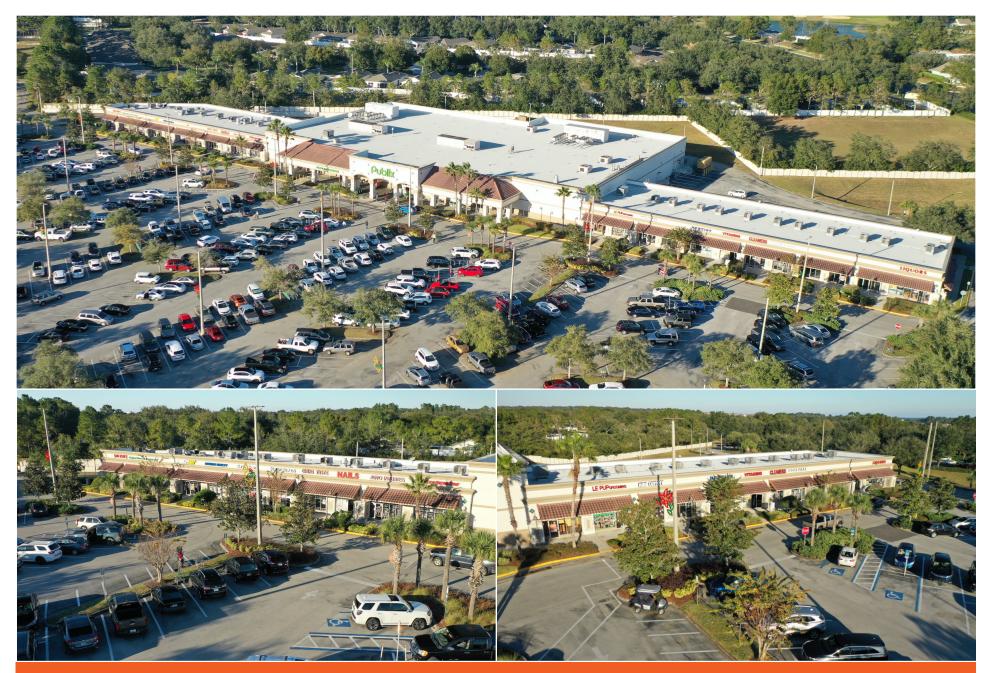

## **KINGS RIDGE**

4351 South Highway 27, Clermont FL 34711

# CLERMONT, FL



#### **MARKET:** Central Florida

50

**PUBLIX AT** 

KINGS RIDGE

27

11000

429

4007

•





- Located on US Highway 27 at the northeast corner of Hartwood Marsh Road
- Immediately adjacent to Kings Ridge, a 55+ active adult community featuring two 18-hole golf courses and ±2,100 homes spread across fifteen neighborhoods
- The center offers dedicated golf cart parking for Kings Ridge residents
  - The anchor Publix is supported by a robust and diverse mix of national and local retailers, local service users, and restaurants

**TRAFFIC COUNT:** ±71,036

#### NOLAN COLLIER | LEASING AGENT

ncollier@secenters.com (321) 677-0155 | Mobile (407) 864-6897





NOLAN COLLIER | LEASING AGENT ncollier@secenters.com (321) 677-0155 | Mobile (407) 864-6897

# KINGS RIDGE

4351 South Highway 27, Clermont FL 34711

**SOUTHEAST** CENTERS

### **KINGS RIDGE**

| TENANTS                     | UNIT    | SIZE     |
|-----------------------------|---------|----------|
| San Jose Mexican Restaurant | A-1     | 3,140 SF |
| Subway                      | A-2     | 1,225 SF |
| Burton Construction         | A-3     | 1,225 SF |
| The UPS Store               | A-4     | 1,400 SF |
| Precision Hearing           | A-5     | 1,225 SF |
| China Taste                 | A-6     | 1,050 SF |
| Hollywood Nails             | A-7     | 1,050 SF |
| Michaux Chiropractic        | A-8-9   | 2,625 SF |
| Publix                      | ANCH    | 51,674   |
| Lease Pending