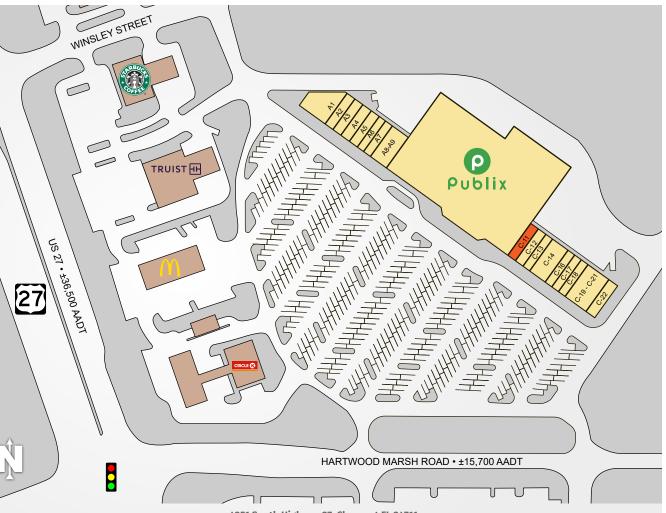

### **KINGS RIDGE**

| TENANTS                     | UNIT    | SIZE     |
|-----------------------------|---------|----------|
| San Jose Mexican Restaurant | A-1     | 3,140 SF |
| Subway                      | A-2     | 1,225 SF |
| Burton Construction         | A-3     | 1,225 SF |
| The UPS Store               | A-4     | 1,400 SF |
| Precision Hearing           | A-5     | 1,225 SF |
| China Taste                 | A-6     | 1,050 SF |
| Hollywood Nails             | A-7     | 1,050 SF |
| Michaux Chiropractic        | A-8-9   | 2,625 SF |
| Publix                      | ANCH    | 51,674   |
| Lease Pending               | C-11    | 1,225 SF |
| Le Pup Pet Supplies         | C-12    | 1,260 SF |
| Hair Cuttery                | C-13    | 1,080 SF |
| Ridge Dental                | C-14-15 | 2,520 SF |
| Discount Vitamins           | C-16    | 1,080 SF |
| Chic Tiles & Decor          | C-17    | 1,080 SF |
| Pool Doctor                 | C-18    | 1,080 SF |
| F45 Training                | C-19-21 | 3,240 SF |
| Empire Liquors              | C-22    | 1,800 SF |

### **SOUTHEAST** CENTERS

This site plan shows the approximate location, square footage, and configuration of the shopping center and adjacent areas, and is only illustrative of the size and relationship of the stores and common areas generally, all of which are subject to change. The showing of any names of tenants, parking spaces, square footage, curb-cuts or traffic controls shall not be deemed to be a representation or warranty that any tenants will be at the shopping center, the square footage is accurate, or that any parking spaces, curb-cuts or traffic controls do or will continue to exist. Moreover, any demographics set forth in this flyer are for illustrative purposed only and shall not be deemed a representation by Landlord or their accuracy.