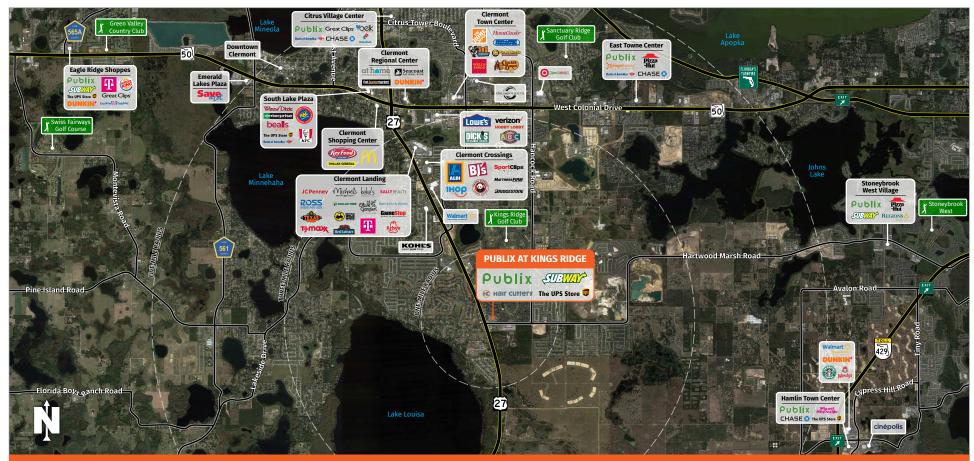

#### **MARKET:** Central Florida

50

**PUBLIX AT** 

KINGS RIDGE

27

11000

429

4007

•

- Located on US Highway 27 at the northeast corner of Hartwood Marsh Road
- Immediately adjacent to Kings Ridge, a 55+ active adult community featuring two 18-hole golf courses and ±2,100 homes spread across fifteen neighborhoods
- The center offers dedicated golf cart parking for Kings Ridge residents
  - The anchor Publix is supported by a robust and diverse mix of national and local retailers, local service users, and restaurants

**TRAFFIC COUNT:** ±71,036