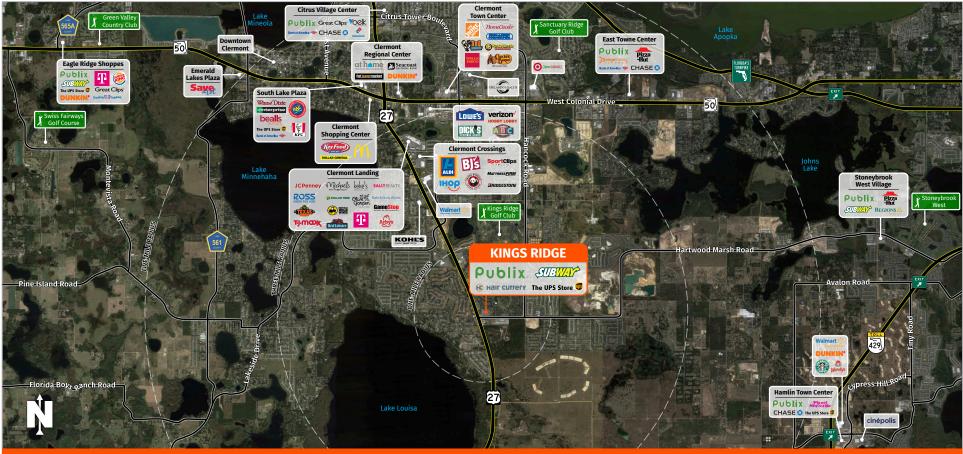

#### MARKET: Central Florida

50

**KINGS RIDGE** 

27

11000

429

150

- Located on US Highway 27 at the northeast corner of Hartwood Marsh Road
- Immediately adjacent to Kings Ridge, a 55+ active adult community featuring two 18-hole golf courses and ±2,100 homes spread across fifteen neighborhoods
- The center offers dedicated golf cart parking for Kings Ridge residents
  - The anchor Publix is supported by a robust and diverse mix of national and local retailers, local service users, and restaurants

### TRAFFIC COUNT: ±71,036