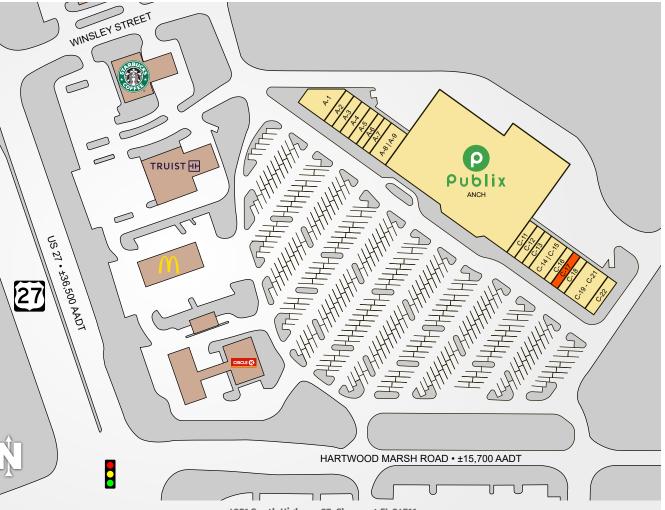

### **KINGS RIDGE**

| TENANTS                     | UNIT        | SIZE     |
|-----------------------------|-------------|----------|
| San Jose Mexican Restaurant | A-1         | 3,140 SF |
| San Jose Future Expansion   | A-2         | 1,225 SF |
| San Jose Future Expansion   | A-3         | 1,225 SF |
| The UPS Store               | A-4         | 1,400 SF |
| Precision Hearing           | A-5         | 1,225 SF |
| China Taste                 | A-6         | 1,050 SF |
| Hollywood Nails             | A-7         | 1,050 SF |
| Michaux Chiropractic        | A-8   A-9   | 2,625 SF |
| Publix                      | ANCH        | 51,674   |
| Subway                      | C-11        | 1,225 SF |
| Le Pup Pet Supplies         | C-12        | 1,260 SF |
| Hair Cuttery                | C-13        | 1,080 SF |
| Ridge Dental                | C-14   C-15 | 2,520 SF |
| Discount Vitamins           | C-16        | 1,080 SF |
| Available                   | C-17        | 1,080 SF |
| Pool Doctor                 | C-18        | 1,080 SF |
| F45 Training                | C-19 - C-21 | 3,240 SF |
| Empire Liquors              | C-22        | 1,800 SF |

| SOUTHEAST |
|-----------|
| CENTERS   |

This site plan shows the approximate location, square footage, and configuration of the shopping center and adjacent areas, and is only illustrative of the size and relationship of the stores and common areas generally, all of which are subject to change. The showing of any names of tenants, parking spaces, square footage, curb-cuts or traffic controls shall not be deemed to be a representation or warranty that any tenants will be at the shopping center, the square footage is accurate, or that any parking spaces, curb-cuts or traffic controls do or will continue to exist. Moreover, any demographics set forth in this flyer are for illustrative purposed only and shall not be deemed a representation by Landlord or their accuracy.