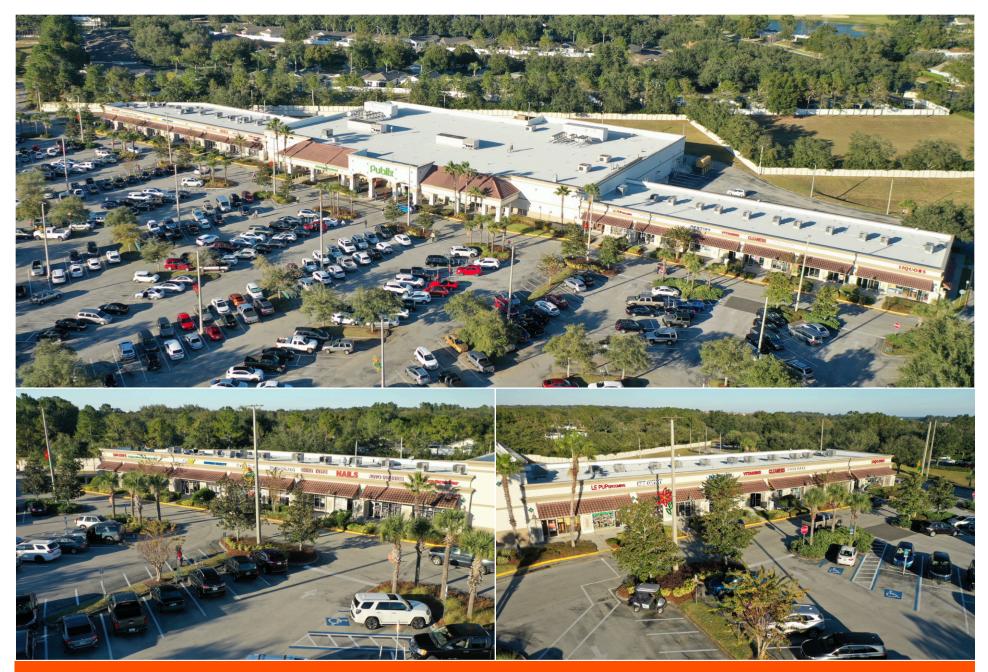

## **KINGS RIDGE**

## CLERMONT, FL

4351 South Highway 27, Clermont FL 34711



#### MARKET: Central Florida

50

**KINGS RIDGE** 

27

11000

429

150





- Located on US Highway 27 at the northeast corner of Hartwood Marsh Road
- Immediately adjacent to Kings Ridge, a 55+ active adult community featuring two 18-hole golf courses and ±2,100 homes spread across fifteen neighborhoods
- The center offers dedicated golf cart parking for Kings Ridge residents
  - The anchor Publix is supported by a robust and diverse mix of national and local retailers, local service users, and restaurants

### TRAFFIC COUNT: ±71,036

#### NOLAN COLLIER | LEASING AGENT

ncollier@secenters.com (407) 233-1393 | Mobile (407) 864-6897





NOLAN COLLIER | LEASING AGENT ncollier@secenters.com (407) 233-1393 | Mobile (407) 864-6897

# KINGS RIDGE

4351 South Highway 27, Clermont FL 34711

**SOUTHEAST** CENTERS

### **KINGS RIDGE**

| TENANTS                     | UNIT        | SIZE     |
|-----------------------------|-------------|----------|
| San Jose Mexican Restaurant | A-1         | 3,140 SF |
| San Jose Future Expansion   | A-2         | 1,225 SF |
| San Jose Future Expansion   | A-3         | 1,225 SF |
| The UPS Store               | A-4         | 1,400 SF |
| Precision Hearing           | A-5         | 1,225 SF |
| China Taste                 | A-6         | 1,050 SF |
| Hollywood Nails             | A-7         | 1,050 SF |
| Michaux Chiropractic        | A-8   A-9   | 2,625 SF |
| Publix                      | AN